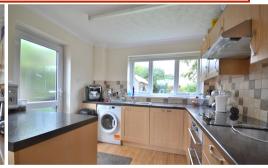

## Kitchen Diner

16' 5" x 9' 3" (5.00m x 2.82m) Fitted kitchen with matching wall and base units, integrated double oven, integrated dish washer, space for washing machine, space for fridge, swing out corner cabinet, intelligent electric gel-filled radiator and laminate flooring.