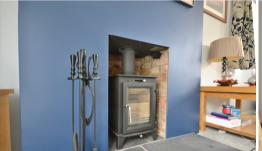

## Lounge

16' 7" x 10' 3" (5.05m x 3.12m) Double glazed doors to rear, double glazed windows to front and side, wood burning stove, under stair cupboard, fitted carpet and intelligent electric gel-filled radiator.