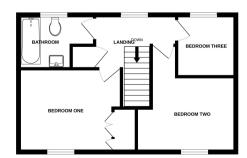

## Landing

Double glazed window to rear, loft access, cupboard housing hot water tank and fitted carpet.

## Bedroom One

10' 11" x 12' 7" (3.33m x 3.84m) Double glazed windows to front and side, built in wardrobes, intelligent electric gel-filled radiator and fitted carpet.

## Bedroom Two

8' 8" x 10' 3" (2.64m x 3.12m) Double glazed window to front, intelligent electric gel-filled radiator and fitted carpet.

#### Bedroom Three

7' 6" x 7' 2" (2.29m x 2.18m) Double glazed window to rear, intelligent electric gel-filled radiator and fitted carpet.

## Bathroom

Double glazed window to rear, panel bath with shower attachment, low flush w/c, vanity unit with wash hand basin, electric gel towel heater and vinyl flooring.

GROUND FLOOR

1ST FLOOR

Whist every attempt has been made to ensure the accuracy of the floorplan contained here, measurements of doors, window, rooms and any other fems are approximate and no responsibility is taken for any eror, omission or mis-statement. This plan is for illustrative purposes only and should be used as such by any prospective purchaser. The services, systems and appliances shown have not been tested and no guarantee as to their operability or efficiency can be given.