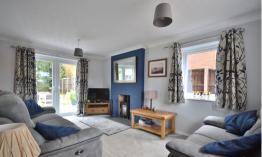

## Lounge

16' 7" x 10' 3" (5.05m x 3.12m) Double glazed doors to rear, double glazed windows to front and side, wood burning stove, under stair cupboard, fitted carpet and intelligent electric gel-filled radiator.