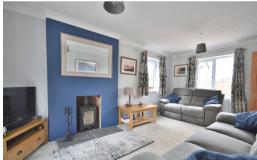

## Lounge

16' 7" x 10' 3" (5.05m x 3.12m) Double glazed doors to rear, double glazed windows to front and side, wood burning stove, under stair cupboard, fitted carpet and intelligent electric gel-filled radiator.