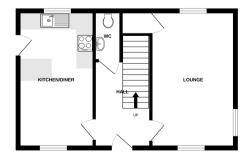

## Bathroom

Double glazed window to rear, panel bath with shower attachment, low flush w/c, vanity unit with wash hand basin, electric gel towel heater and vinyl flooring.

GROUND FLOOR

1ST FLOOR

Whist every attempt has been made to ensure the accuracy of the floorplan contained here, measurements of doors, window, rooms and any other fems are approximate and no responsibility is taken for any eror, omission or mis-statement. This plan is for illustrative purposes only and should be used as such by any prospective purchaser. The services, systems and appliances shown have not been tested and no guarantee as to their operability or efficiency can be given.