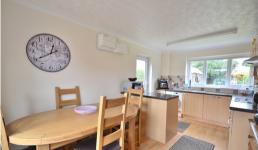

## Kitchen Diner

16' 5" x 9' 3" (5.00m x 2.82m) Fitted kitchen with matching wall and base units, integrated double oven, integrated dish washer, space for washing machine, space for fridge, swing out corner cabinet, intelligent electric gel-filled radiator and laminate flooring.