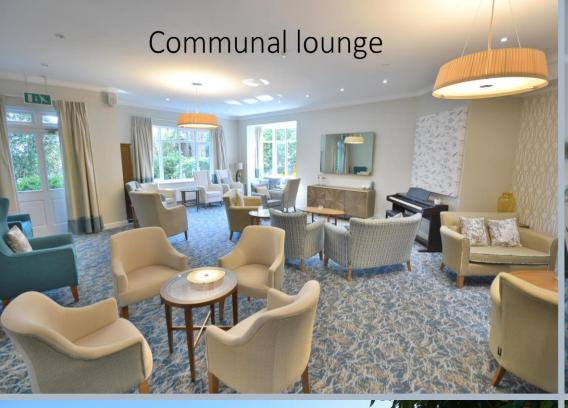

- Immaculate and beautifully presented 2 bedroom purpose built third floor apartment in this independent living development for the over 65's
- Fabulous kind and community feel to the development
- Flat with generous lounge with a large window to the rear
- Kitchen with excellent range of white high gloss units with work tops over and fitted with integrated oven, electric hob, extractor, fridge/freezer
- Bedroom with fitted mirror fronted wardrobes, fitted dressing table, overhead bed storage and bedside tables. 3 further built in storage cupboards providing excellent storage in the apartment
- Spacious bathroom with walk in shower and excellent fitted storage cupboards
- · No forward chain and probate granted
- Gas central heating & double glazing. Fitted carpets and curtains
- Communal parking & visitor parking, passenger lift and staff on site 24hrs a day.
   Daily checks and 1.5 hours apartment cleaning a week
- Built in 1996, Melton Court is CQC registered and consists of 90 apartments in 2 buildings, with 44 apartments in the 'East Wing' and 46 in the 'West Wing'. There are communal lounges in both blocks along with a team of 38 staff
- Subsidised 3 course lunches are served in the dining room from £11 £13 7 days a week with waitress service, morning & afternoon teas are also available with no charge
- There are different activities a week including carpet boules, tapestry class, exercise
  class, bingo, film evenings, bridge evenings, canine caring, prayer group, desert
  Island Disc just to mention a few. Various services available to include:
- Communal laundry service (charged at £3.50 for use of machine)
- Ironing service available (at £15.10 an hour)
- Buggy charging available (charged at £5 an hour)
- Handyman charges of £6 per 15 minutes
- Please see Hearnes information sheet for further information