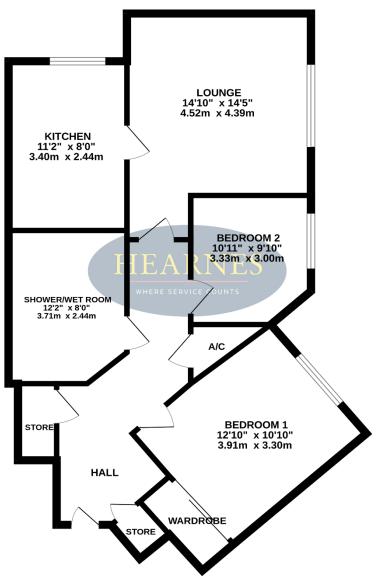

## TOTAL FLOOR AREA: 788sq.ft. (73.2 sq.m.) approx.

Whilst every attempt has been made to ensure the accuracy of the floorplan contained here, measurements of doors, windows, rooms and any other Items are approximate and no responsibility is taken for any error, omission or mis-statement. This plan is for illustrative purposes only and should be used as such by any prospective purchaser. The services, systems and appliances shown have not been tested and no guarantee as to their operability or efficiency can be given.

Made with Metropix ©2024

3RD FLOOR 777 sq.ft. (72.2 sq.m.) approx.