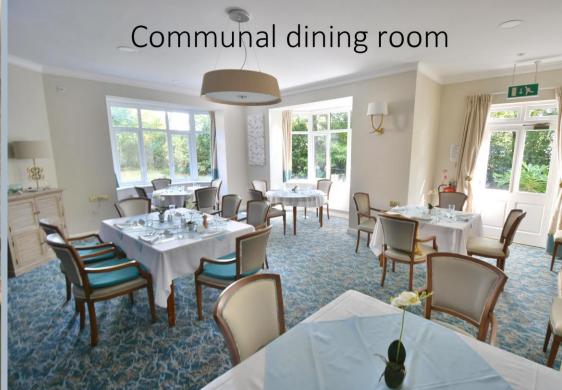

- Immaculate and beautifully presented 2 bedroom purpose built third floor apartment in this independent living development for the over 65's
- Fabulous kind and community feel to the development
- Flat with generous lounge with a large window to the rear
- Kitchen with excellent range of white high gloss units with work tops over and fitted with integrated oven, electric hob, extractor, fridge/freezer
- Bedroom with fitted mirror fronted wardrobes, fitted dressing table, overhead bed storage and bedside tables. 3 further built in storage cupboards providing excellent storage in the apartment
- Spacious bathroom with walk in shower and excellent fitted storage cupboards
- · No forward chain and probate granted
- Gas central heating & double glazing. Fitted carpets and curtains
- Communal parking & visitor parking, passenger lift and staff on site 24hrs a day.
   Daily checks and 1.5 hours apartment cleaning a week
- Built in 1996, Melton Court is CQC registered and consists of 90 apartments in 2 buildings, with 44 apartments in the 'East Wing' and 46 in the 'West Wing'. There are communal lounges in both blocks along with a team of 38 staff
- Subsidised 3 course lunches are served in the dining room from £11 £13 7 days a week with waitress service, morning & afternoon teas are also available with no charge
- There are different activities a week including carpet boules, tapestry class, exercise
  class, bingo, film evenings, bridge evenings, canine caring, prayer group, desert
  Island Disc just to mention a few. Various services available to include:
- Communal laundry service (charged at £3.50 for use of machine)
- Ironing service available (at £15.10 an hour)
- Buggy charging available (charged at £5 an hour)
- Handyman charges of £6 per 15 minutes
- Please see Hearnes information sheet for further information