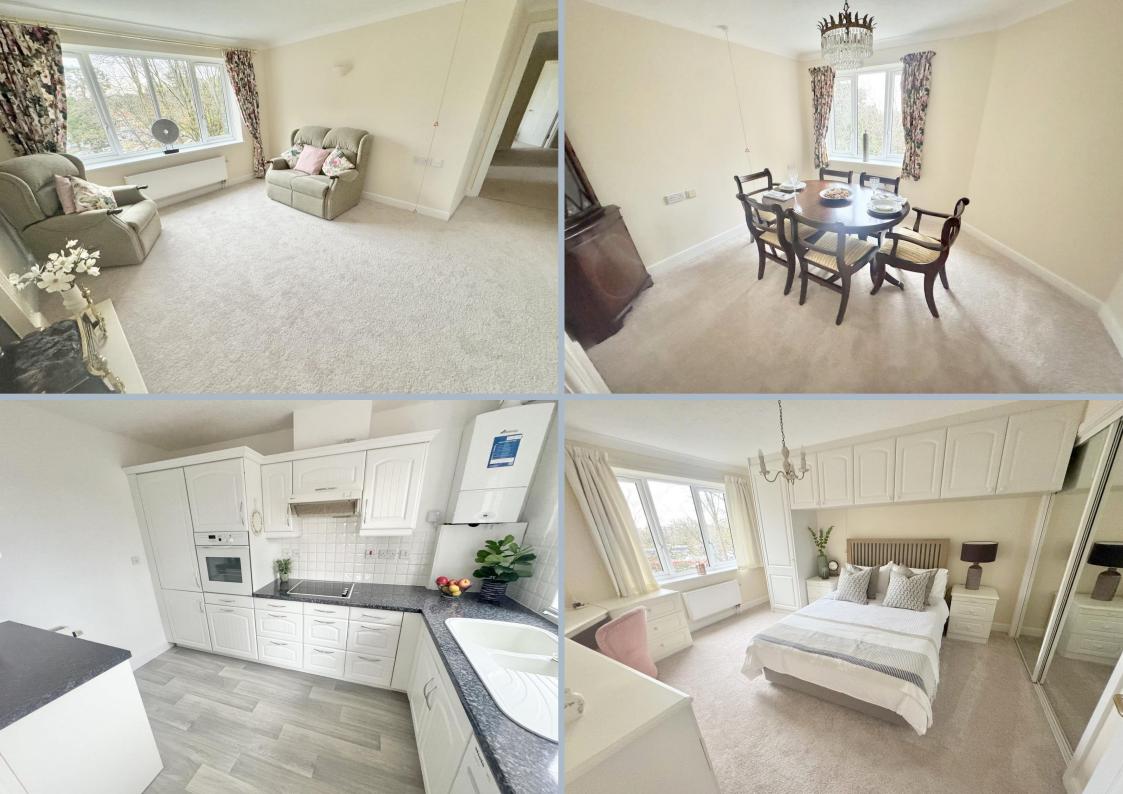

## Flat 26 Melton Court, Lindsay Road, Poole, Dorset, BH13 6BH Leasehold Price £295,000

A beautifully presented and spacious 2 double bedroom, purpose built, third floor retirement apartment for over 65's, set in the East Wing of this desirable Melton Court Development. This well thought out retirement living complex includes lovely communal gardens, communal lounge, communal dining room which serves lunch 7 days a week and staff on site 24hrs a day. The apartment is located less than 200 metres away from a Tesco Superstore, and less than half a mile away from a Lidl store and Branksome Train Station with direct links to London, with Westbourne shopping area a similar distance in the other direction.

- Immaculate and beautifully presented 2 bedroom purpose built third floor apartment in this independent living development for the over 65's
- Fabulous kind and community feel to the development
- Flat with generous lounge with a large window to the rear
- Kitchen with excellent range of white high gloss units with work tops over and fitted with integrated oven, electric hob, extractor, fridge/freezer
- Bedroom with fitted mirror fronted wardrobes, fitted dressing table, overhead bed storage and bedside tables. 3 further built in storage cupboards providing excellent storage in the apartment
- Spacious bathroom with walk in shower and excellent fitted storage cupboards
- · No forward chain and probate granted
- Gas central heating & double glazing. Fitted carpets and curtains
- Communal parking & visitor parking, passenger lift and staff on site 24hrs a day.
   Daily checks and 1.5 hours apartment cleaning a week
- Built in 1996, Melton Court is CQC registered and consists of 90 apartments in 2 buildings, with 44 apartments in the 'East Wing' and 46 in the 'West Wing'. There are communal lounges in both blocks along with a team of 38 staff
- Subsidised 3 course lunches are served in the dining room from £11 £13 7 days a week with waitress service, morning & afternoon teas are also available with no charge
- There are different activities a week including carpet boules, tapestry class, exercise
  class, bingo, film evenings, bridge evenings, canine caring, prayer group, desert
  Island Disc just to mention a few. Various services available to include:
- Communal laundry service (charged at £3.50 for use of machine)
- Ironing service available (at £15.10 an hour)
- Buggy charging available (charged at £5 an hour)
- Handyman charges of £6 per 15 minutes
- Please see Hearnes information sheet for further information