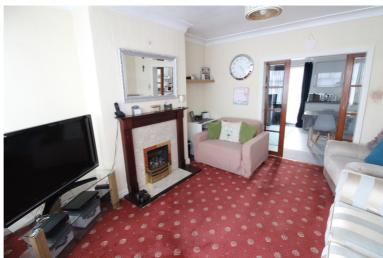

## **FULL DESCRIPTION**

Offered for sale is this three bedroom semi-detached family home situated in the ever popular village location of Cross Roads with excellent access to the local primary school & village amenities. The well proportioned accommodation comprises of an entrance hall, the lounge can be found situated at the front with double doors leading to a fabulous modern fitted dining kitchen with integrated double oven, hob, extractor fan, double glazed patio doors to the rear. A side door opens to a utility area which has plumbing for an automatic washing machine, gives access to the rear and also has a door opening to the rear of the garage. To the first floor there are three bedrooms, bathroom which has a two piece suite comprising of a bath, wash hand basin, separate w.c. Externally the property has a front garden, drive, attached garage and to the rear a good size paved patio garden. Awaiting EPC.