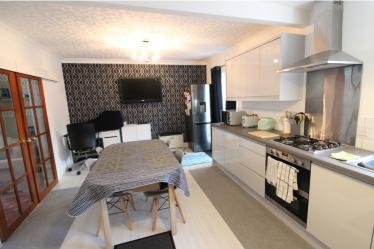

## **FULL DESCRIPTION**

Offered for sale is this three bedroom semi-detached family home situated in the ever popular village location of Cross Roads with excellent access to the local primary school & village amenities. The well proportioned accommodation comprises of an entrance hall, the lounge can be found situated at the front with double doors leading to a fabulous modern fitted dining kitchen with integrated double oven, hob, extractor fan, double glazed patio doors to the rear. A side door opens to a utility area which has plumbing for an automatic washing machine, gives access to the rear and also has a door opening to the rear of the garage. To the first floor there are three bedrooms, bathroom which has a two piece suite comprising of a bath, wash hand basin, separate w.c. Externally the property has a front garden, drive, attached garage and to the rear a good size paved patio garden. Awaiting EPC.