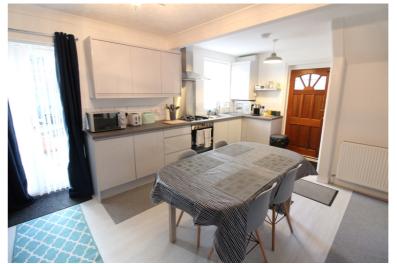

## **FULL DESCRIPTION**

Offered for sale is this three bedroom semi-detached family home situated in the ever popular village location of Cross Roads with excellent access to the local primary school & village amenities. The well proportioned accommodation comprises of an entrance hall, the lounge can be found situated at the front with double doors leading to a fabulous modern fitted dining kitchen with integrated double oven, hob, extractor fan, double glazed patio doors to the rear. A side door opens to a utility area which has plumbing for an automatic washing machine, gives access to the rear and also has a door opening to the rear of the garage. To the first floor there are three bedrooms, bathroom which has a two piece suite comprising of a bath, wash hand basin, separate w.c. Externally the property has a front garden, drive, attached garage and to the rear a good size paved patio garden. Awaiting EPC.