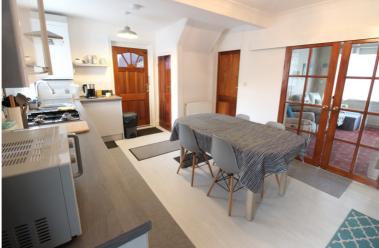

## **FULL DESCRIPTION**

Offered for sale is this three bedroom semi-detached family home situated in the ever popular village location of Cross Roads with excellent access to the local primary school & village amenities. The well proportioned accommodation comprises of an entrance hall, the lounge can be found situated at the front with double doors leading to a fabulous modern fitted dining kitchen with integrated double oven, hob, extractor fan, double glazed patio doors to the rear. A side door opens to a utility area which has plumbing for an automatic washing machine, gives access to the rear and also has a door opening to the rear of the garage. To the first floor there are three bedrooms, bathroom which has a two piece suite comprising of a bath, wash hand basin, separate w.c. Externally the property has a front garden, drive, attached garage and to the rear a good size paved patio garden. Awaiting EPC.