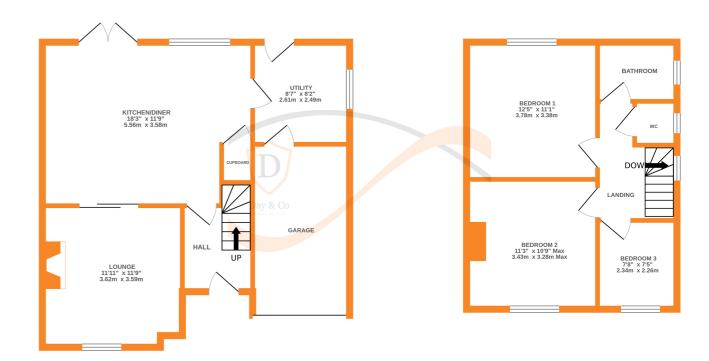

## **FULL DESCRIPTION**

Offered for sale is this three bedroom semi-detached family home situated in the ever popular village location of Cross Roads with excellent access to the local primary school & village amenities. The well proportioned accommodation comprises of an entrance hall, the lounge can be found situated at the front with double doors leading to a fabulous modern fitted dining kitchen with integrated double oven, hob, extractor fan, double glazed patio doors to the rear. A side door opens to a utility area which has plumbing for an automatic washing machine, gives access to the rear and also has a door opening to the rear of the garage. To the first floor there are three bedrooms, bathroom which has a two piece suite comprising of a bath, wash hand basin, separate w.c. Externally the property has a front garden, drive, attached garage and to the rear a good size paved patio garden. Awaiting EPC.

GROUND FLOOR 1ST FLOOR

of doors, windows, rooms and any other items are approximate and no responsibility is taken for any error, omission or mis-statement. This plan is for illustrative purposes only and should be used as such by any prospective purchaser. The services, systems and appliances shown have not been tested and no guarantee as to their operability or efficiency can be given. Made with Metrook ©2021.