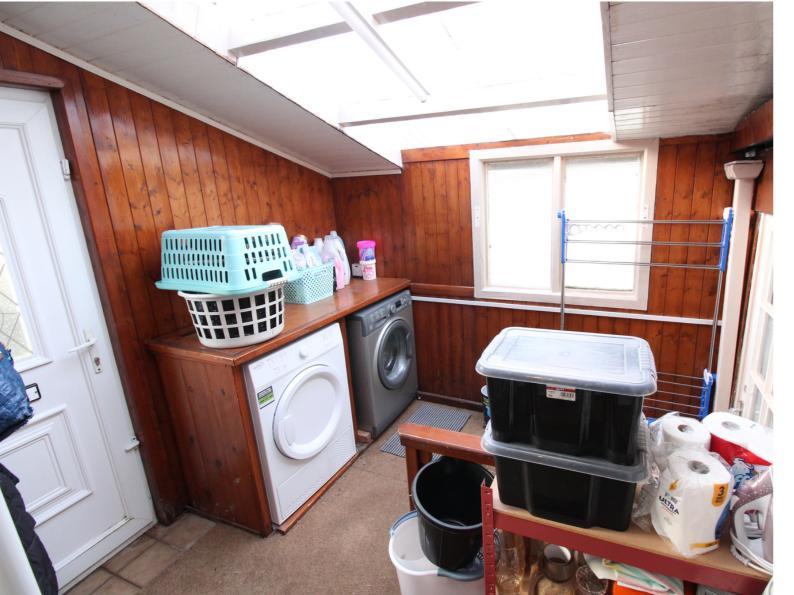

## **FULL DESCRIPTION**

Offered for sale is this three bedroom semi-detached family home situated in the ever popular village location of Cross Roads with excellent access to the local primary school & village amenities. The well proportioned accommodation comprises of an entrance hall, the lounge can be found situated at the front with double doors leading to a fabulous modern fitted dining kitchen with integrated double oven, hob, extractor fan, double glazed patio doors to the rear. A side door opens to a utility area which has plumbing for an automatic washing machine, gives access to the rear and also has a door opening to the rear of the garage. To the first floor there are three bedrooms, bathroom which has a two piece suite comprising of a bath, wash hand basin, separate w.c. Externally the property has a front garden, drive, attached garage and to the rear a good size paved patio garden. Awaiting EPC.