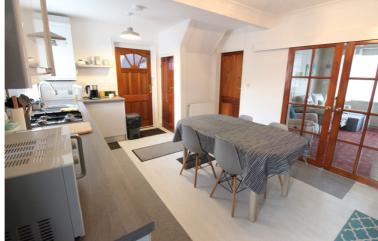

## **FULL DESCRIPTION**

Offered for sale is this three bedroom semi-detached family home situated in the ever popular village location of Cross Roads with excellent access to the local primary school & village amenities. The well proportioned accommodation comprises of an entrance hall, the lounge can be found situated at the front with double doors leading to a fabulous modern fitted dining kitchen with integrated double oven, hob, extractor fan, double glazed patio doors to the rear. A side door opens to a utility area which has plumbing for an automatic washing machine, gives access to the rear and also has a door opening to the rear of the garage. To the first floor there are three bedrooms, bathroom which has a two piece suite comprising of a bath, wash hand basin, separate w.c. Externally the property has a front garden, drive, attached garage and to the rear a good size paved patio garden. Awaiting EPC.