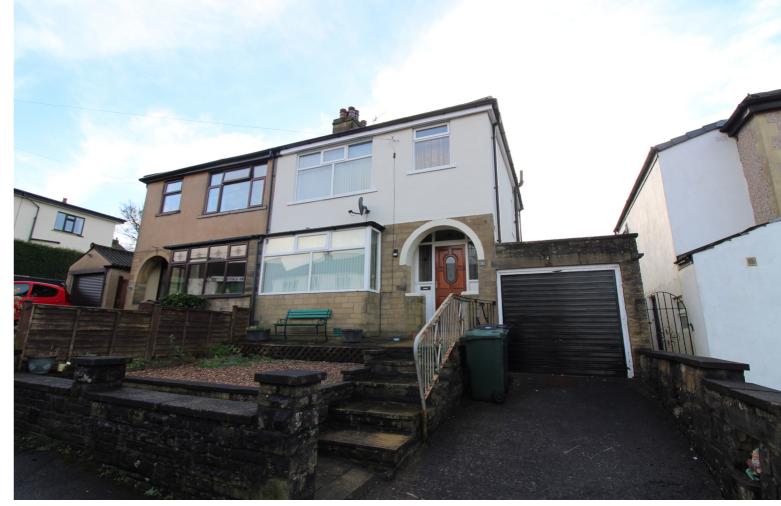

## **SUMMARY**

\*\* A THREE BEDROOM SEMI-DETACHED FAMILY HOME SITUATED IN THE EVER POPULAR VILLAGE LOCATION OF CROSS-ROADS WITH EXCELLENT ACCESS TO THE PRIMARY SCHOOL!!\*\* Having a fabulous modern fitted dining kitchen, separate utility, a low maintenance patio garden, off-road parking, garage - VIEWING ESSENTIAL TO FULLY APPRECIATE!! Awaiting EPC.

## **FULL DESCRIPTION**

Offered for sale is this three bedroom semi-detached family home situated in the ever popular village location of Cross Roads with excellent access to the local primary school & village amenities. The well proportioned accommodation comprises of an entrance hall, the lounge can be found situated at the front with double doors leading to a fabulous modern fitted dining kitchen with integrated double oven, hob, extractor fan, double glazed patio doors to the rear. A side door opens to a utility area which has plumbing for an automatic washing machine, gives access to the rear and also has a door opening to the rear of the garage. To the first floor there are three bedrooms, bathroom which has a two piece suite comprising of a bath, wash hand basin, separate w.c. Externally the property has a front garden, drive, attached garage and to the rear a good size paved patio garden. Awaiting EPC.