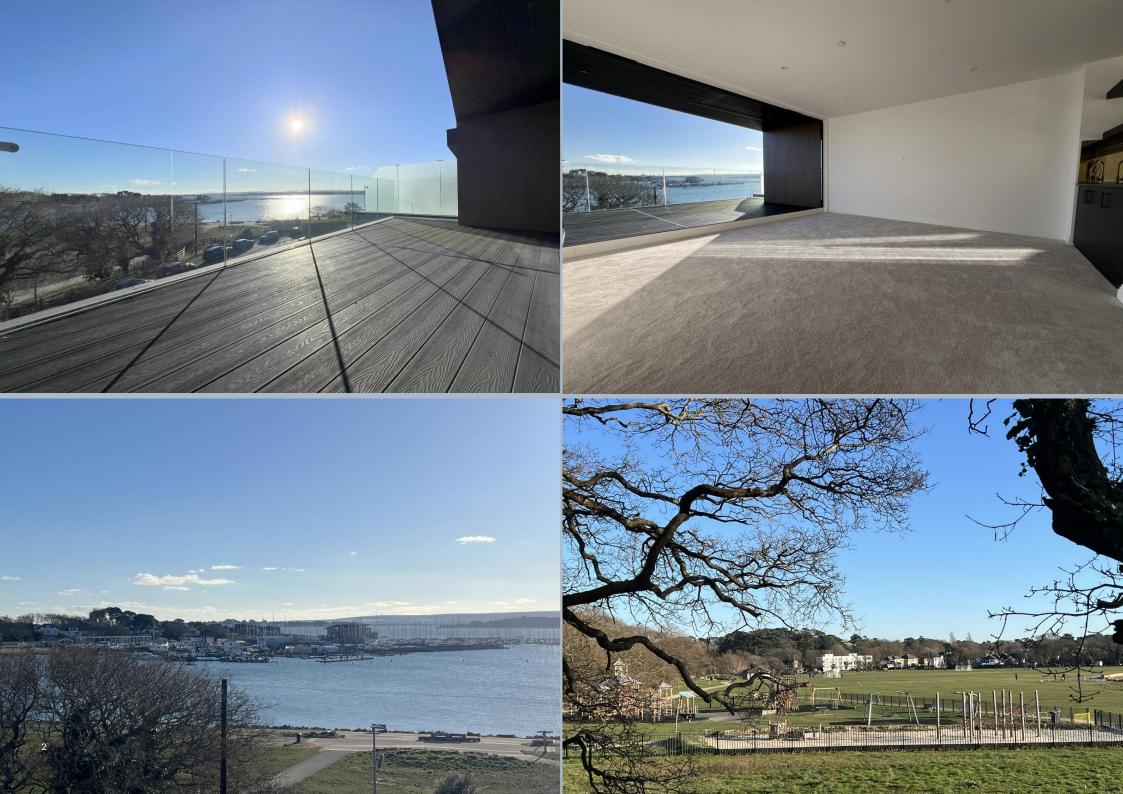

## Whitecliff Road, Whitecliff, Poole BH14 8DX Freehold Price £2,495,000

An outstanding brand-new detached home set on the edge of Whitecliff Harbourside Park, with far reaching views over Poole Harbour and Parkstone Bay Marina all cushioned by the Isle of Purbeck beyond. This ultra-modern property is set over 4 floors and includes a passenger lift and feature illuminated stairways to all floors. There are generous southerly balconies on 3 floors all benefitting from the wonderful views as well as a low maintenance rear garden which has a large terrace ideal for entertaining with full width doors from the kitchen. The specification throughout is of utmost quality and style combined with modern technology such as smart lighting and sound systems, underfloor heating and contemporary building materials and finishes. The versatile accommodation includes superb open plan living spanning the entire first floor, a further 'sky lounge' on the top floor with bar and a balcony with the best views in the house. The master bedroom is on the second floor along with a beautifully fitted en suite bath/shower room, private balcony and walk-in wardrobe. The are two further bedrooms and a luxurious family shower/bathroom on this floor, a bedroom and shower room on the top floor, whilst on the ground floor are 2 rooms which could be bedrooms (or a study and a gym/hobbies room or a snug) along with the media room that has a large TV and sound system installed. The ground floor also has a good size utility room, double garage, cloakroom and shower room. Overall, the accommodation spans an impressive 4,380 sq ft including 3 splendid balconies.

- Ultra-modern brand-new detached home of 4,380 sq ft including approximately 500 sq ft of balconies
- Panoramic views over Poole Harbour, Whitecliff Park, Brownsea Island and Parkstone Bay marina
- Versatile accommodation including a fantastic open plan first floor lounge/dining/kitchen/breakfast room, plus 'sky lounge', media room, study, 5 bedrooms, 4 bathrooms and a utility room
- Stunning illuminated stairways plus passenger lift to all floors
- Double garage with electric door and personal door to utility room
- Low maintenance rear garden with lovely entertaining terrace adjoining the kitchen
- Underfloor gas fired central heating and double glazing
- High quality building materials affording contemporary finishes both internally and externally
- Superb master suite with harbour views from bedroom, balcony and bath plus a fitted walk-in wardrobe/dressing room
- Stunning kitchen fittings and work surfaces, opening to large terrace and low maintenance rear garden

Whitecliff is an established and sought after residential area adjacent to the harbourside park with Poole Park just a few hundred metres away. Lilliput is approximately a mile away with it's range of local amenities including a Tapas bar and artisan bakery. There are various marinas within easy striking distance with the closest just the other side of Whitecliff Park. The fabulous Parkstone Golf Course is just a mile and a half away and the sandy bathing beaches that the area is famous for are just over 2 miles away.