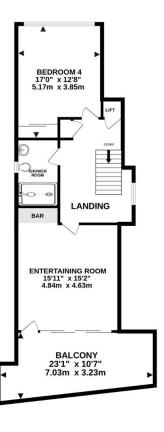

## Whitecliff Road, Whitecliff, Poole BH14 8DX Freehold Price £2,495,000

An outstanding brand-new detached home set on the edge of Whitecliff Harbourside Park, with far reaching views over Poole Harbour and Parkstone Bay Marina all cushioned by the Isle of Purbeck beyond. This ultra-modern property is set over 4 floors and includes a passenger lift and feature illuminated stairways to all floors. There are generous southerly balconies on 3 floors all benefitting from the wonderful views as well as a low maintenance rear garden which has a large terrace ideal for entertaining with full width doors from the kitchen. The specification throughout is of utmost quality and style combined with modern technology such as smart lighting and sound systems, underfloor heating and contemporary building materials and finishes. The versatile accommodation includes superb open plan living spanning the entire first floor, a further 'sky lounge' on the top floor with bar and a balcony with the best views in the house. The master bedroom is on the second floor along with a beautifully fitted en suite bath/shower room, private balcony and walk-in wardrobe. The are two further bedrooms and a luxurious family shower/bathroom on this floor, a bedroom and shower room on the top floor, whilst on the ground floor are 2 rooms which could be bedrooms (or a study and a gym/hobbies room or a snug) along with the media room that has a large TV and sound system installed. The ground floor also has a good size utility room, double garage, cloakroom and shower room. Overall, the accommodation spans an impressive 4,380 sq ft including 3 splendid balconies.

- Ultra-modern brand-new detached home of 4,380 sq ft including approximately 500 sq ft of balconies
- Panoramic views over Poole Harbour, Whitecliff Park, Brownsea Island and Parkstone Bay marina
- Versatile accommodation including a fantastic open plan first floor lounge/dining/kitchen/breakfast room, plus 'sky lounge', media room, study, 5 bedrooms, 4 bathrooms and a utility room
- Stunning illuminated stairways plus passenger lift to all floors
- Double garage with electric door and personal door to utility room
- Low maintenance rear garden with lovely entertaining terrace adjoining the kitchen
- Underfloor gas fired central heating and double glazing
- High quality building materials affording contemporary finishes both internally and externally
- Superb master suite with harbour views from bedroom, balcony and bath plus a fitted walk-in wardrobe/dressing room
- Stunning kitchen fittings and work surfaces, opening to large terrace and low maintenance rear garden

Council Tax Band H EPC Rating B

TOTAL FLOOR AREA: 4380 sq.ft. (406.9 sq.m.) approx.

Whilst every attempt has been made to ensure the accuracy of the floorplan contained here, measurements of doors, windows, rooms and any other items are approximate and no responsibility is taken for any error, omission or mis-statement. This plan is for illustrative purposes only and should be used as such by any prospective purchaser. The services, systems and appliances shown have not been tested and no guarantee as to their operability or efficiency can be given.