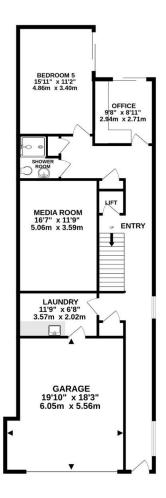

Council Tax Band H EPC Rating B

TOTAL FLOOR AREA: 4380 sq.ft. (406.9 sq.m.) approx.

Whilst every attempt has been made to ensure the accuracy of the floorplan contained here, measurements of doors, windows, rooms and any other items are approximate and no responsibility is taken for any error, omission or mis-statement. This plan is for illustrative purposes only and should be used as such by any prospective purchaser. The services, systems and appliances shown have not been tested and no guarantee as to their operability or efficiency can be given.