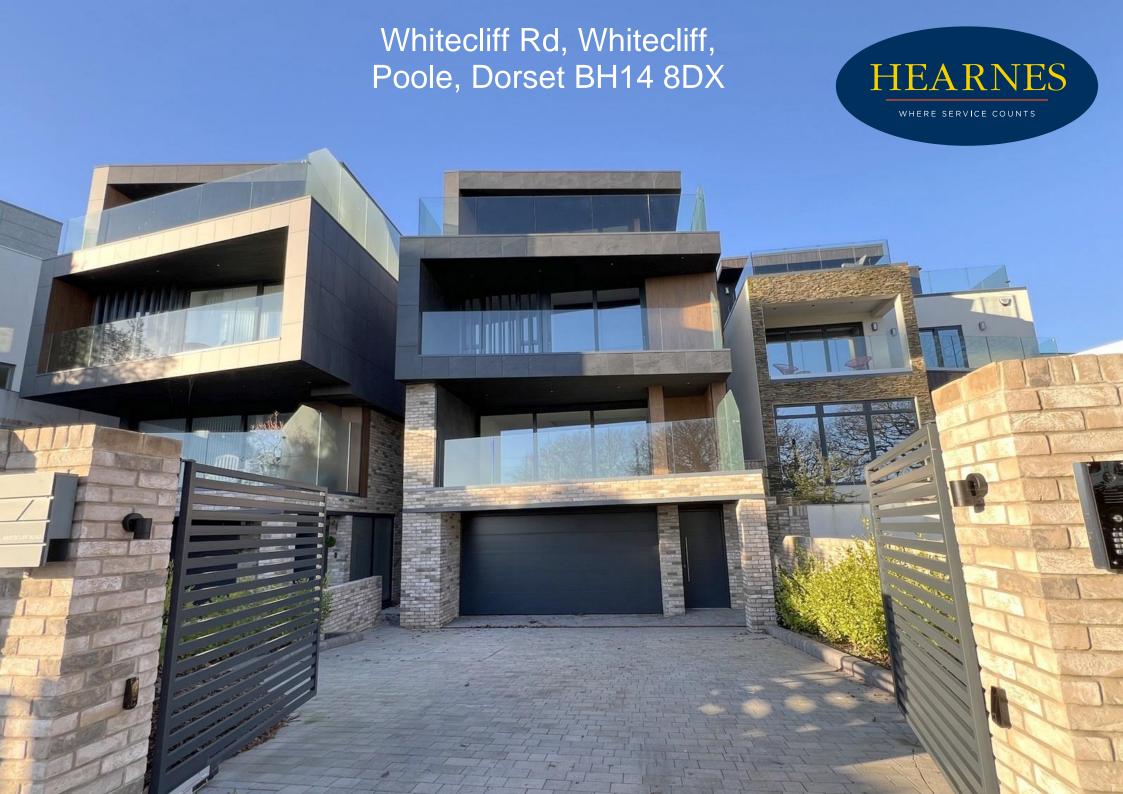

## Whitecliff Road, Whitecliff, Poole BH14 8DX Freehold Price £2,495,000

An outstanding brand-new detached home set on the edge of Whitecliff Harbourside Park, with far reaching views over Poole Harbour and Parkstone Bay Marina all cushioned by the Isle of Purbeck beyond. This ultra-modern property is set over 4 floors and includes a passenger lift and feature illuminated stairways to all floors. There are generous southerly balconies on 3 floors all benefitting from the wonderful views as well as a low maintenance rear garden which has a large terrace ideal for entertaining with full width doors from the kitchen. The specification throughout is of utmost quality and style combined with modern technology such as smart lighting and sound systems, underfloor heating and contemporary building materials and finishes. The versatile accommodation includes superb open plan living spanning the entire first floor, a further 'sky lounge' on the top floor with bar and a balcony with the best views in the house. The master bedroom is on the second floor along with a beautifully fitted en suite bath/shower room, private balcony and walk-in wardrobe. The are two further bedrooms and a luxurious family shower/bathroom on this floor, a bedroom and shower room on the top floor, whilst on the ground floor are 2 rooms which could be bedrooms (or a study and a gym/hobbies room or a snug) along with the media room that has a large TV and sound system installed. The ground floor also has a good size utility room, double garage, cloakroom and shower room. Overall, the accommodation spans an impressive 4,380 sq ft including 3 splendid balconies.

- Ultra-modern brand-new detached home of 4,380 sq ft including approximately 500 sq ft of balconies
- Panoramic views over Poole Harbour, Whitecliff Park, Brownsea Island and Parkstone Bay marina
- Versatile accommodation including a fantastic open plan first floor lounge/dining/kitchen/breakfast room, plus 'sky lounge', media room, study, 5 bedrooms, 4 bathrooms and a utility room
- Stunning illuminated stairways plus passenger lift to all floors
- Double garage with electric door and personal door to utility room
- Low maintenance rear garden with lovely entertaining terrace adjoining the kitchen
- Underfloor gas fired central heating and double glazing
- High quality building materials affording contemporary finishes both internally and externally
- Superb master suite with harbour views from bedroom, balcony and bath plus a fitted walk-in wardrobe/dressing room
- Stunning kitchen fittings and work surfaces, opening to large terrace and low maintenance rear garden