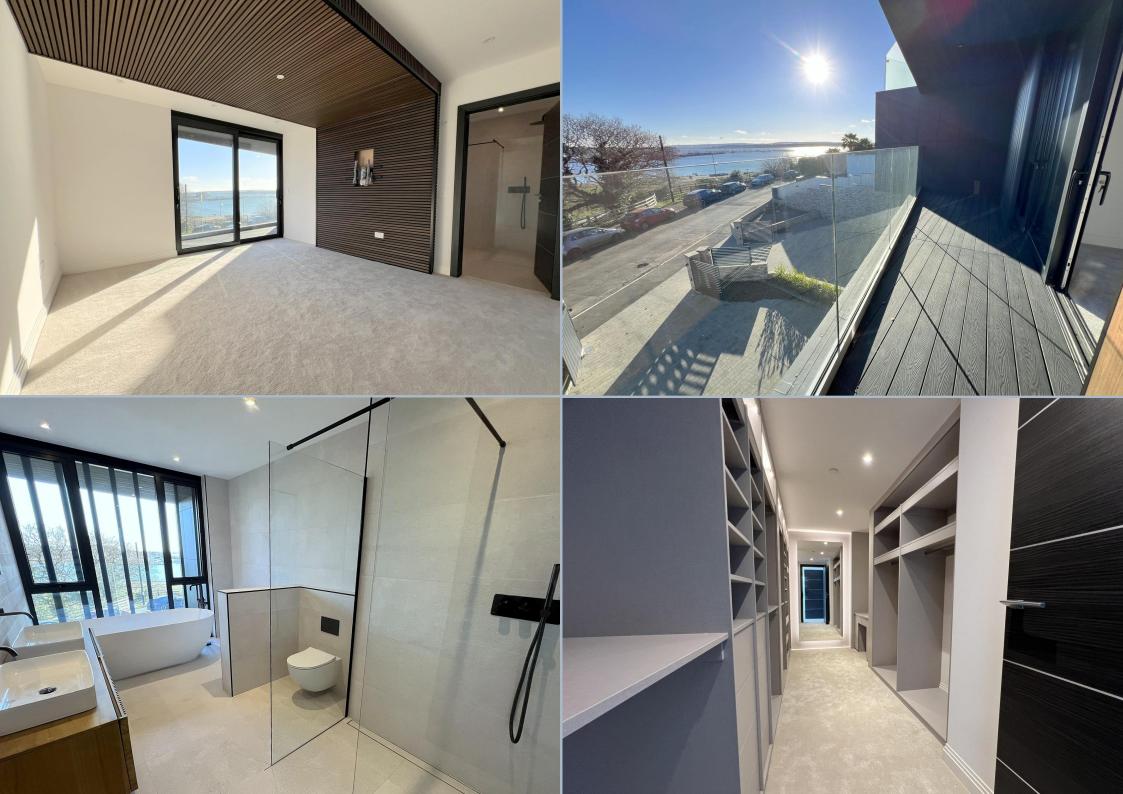

## Whitecliff Road, Whitecliff, Poole BH14 8DX Freehold Price £2,495,000

An outstanding brand-new detached home set on the edge of Whitecliff Harbourside Park, with far reaching views over Poole Harbour and Parkstone Bay Marina all cushioned by the Isle of Purbeck beyond. This ultra-modern property is set over 4 floors and includes a passenger lift and feature illuminated stairways to all floors. There are generous southerly balconies on 3 floors all benefitting from the wonderful views as well as a low maintenance rear garden which has a large terrace ideal for entertaining with full width doors from the kitchen. The specification throughout is of utmost quality and style combined with modern technology such as smart lighting and sound systems, underfloor heating and contemporary building materials and finishes. The versatile accommodation includes superb open plan living spanning the entire first floor, a further 'sky lounge' on the top floor with bar and a balcony with the best views in the house. The master bedroom is on the second floor along with a beautifully fitted en suite bath/shower room, private balcony and walk-in wardrobe. The are two further bedrooms and a luxurious family shower/bathroom on this floor, a bedroom and shower room on the top floor, whilst on the ground floor are 2 rooms which could be bedrooms (or a study and a gym/hobbies room or a snug) along with the media room that has a large TV and sound system installed. The ground floor also has a good size utility room, double garage, cloakroom and shower room. Overall, the accommodation spans an impressive 4,380 sq ft including 3 splendid balconies.

- Ultra-modern brand-new detached home of 4,380 sq ft including approximately 500 sq ft of balconies
- Panoramic views over Poole Harbour, Whitecliff Park, Brownsea Island and Parkstone Bay marina
- Versatile accommodation including a fantastic open plan first floor lounge/dining/kitchen/breakfast room, plus 'sky lounge', media room, study, 5 bedrooms, 4 bathrooms and a utility room
- Stunning illuminated stairways plus passenger lift to all floors
- Double garage with electric door and personal door to utility room
- Low maintenance rear garden with lovely entertaining terrace adjoining the kitchen
- Underfloor gas fired central heating and double glazing
- High quality building materials affording contemporary finishes both internally and externally
- Superb master suite with harbour views from bedroom, balcony and bath plus a fitted walk-in wardrobe/dressing room
- Stunning kitchen fittings and work surfaces, opening to large terrace and low maintenance rear garden