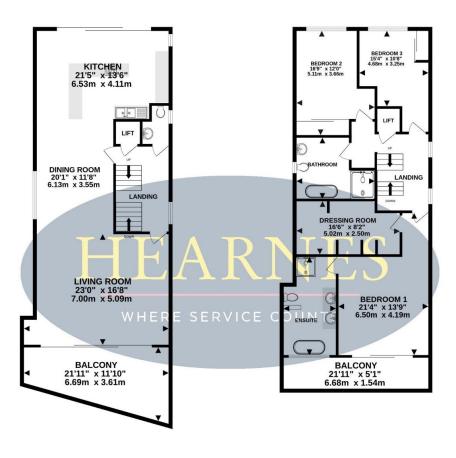

## Whitecliff Road, Whitecliff, Poole BH14 8DX Freehold Price £2,495,000

An outstanding brand-new detached home set on the edge of Whitecliff Harbourside Park, with far reaching views over Poole Harbour and Parkstone Bay Marina all cushioned by the Isle of Purbeck beyond. This ultra-modern property is set over 4 floors and includes a passenger lift and feature illuminated stairways to all floors. There are generous southerly balconies on 3 floors all benefitting from the wonderful views as well as a low maintenance rear garden which has a large terrace ideal for entertaining with full width doors from the kitchen. The specification throughout is of utmost quality and style combined with modern technology such as smart lighting and sound systems, underfloor heating and contemporary building materials and finishes. The versatile accommodation includes superb open plan living spanning the entire first floor, a further 'sky lounge' on the top floor with bar and a balcony with the best views in the house. The master bedroom is on the second floor along with a beautifully fitted en suite bath/shower room, private balcony and walk-in wardrobe. The are two further bedrooms and a luxurious family shower/bathroom on this floor, a bedroom and shower room on the top floor, whilst on the ground floor are 2 rooms which could be bedrooms (or a study and a gym/hobbies room or a snug) along with the media room that has a large TV and sound system installed. The ground floor also has a good size utility room, double garage, cloakroom and shower room. Overall, the accommodation spans an impressive 4,380 sq ft including 3 splendid balconies.

- Ultra-modern brand-new detached home of 4,380 sq ft including approximately 500 sq ft of balconies
- Panoramic views over Poole Harbour, Whitecliff Park, Brownsea Island and Parkstone Bay marina
- Versatile accommodation including a fantastic open plan first floor lounge/dining/kitchen/breakfast room, plus 'sky lounge', media room, study, 5 bedrooms, 4 bathrooms and a utility room
- Stunning illuminated stairways plus passenger lift to all floors
- Double garage with electric door and personal door to utility room
- Low maintenance rear garden with lovely entertaining terrace adjoining the kitchen
- Underfloor gas fired central heating and double glazing
- High quality building materials affording contemporary finishes both internally and externally
- Superb master suite with harbour views from bedroom, balcony and bath plus a fitted walk-in wardrobe/dressing room
- Stunning kitchen fittings and work surfaces, opening to large terrace and low maintenance rear garden

Council Tax Band H EPC Rating B

TOTAL FLOOR AREA: 4380 sq.ft. (406.9 sq.m.) approx.

Whilst every attempt has been made to ensure the accuracy of the floorplan contained here, measurements of doors, windows, rooms and any other items are approximate and no responsibility is taken for any error, omission or mis-statement. This plan is for illustrative purposes only and should be used as such by any prospective purchaser. The services, systems and appliances shown have not been tested and no guarantee as to their operability or efficiency can be given.