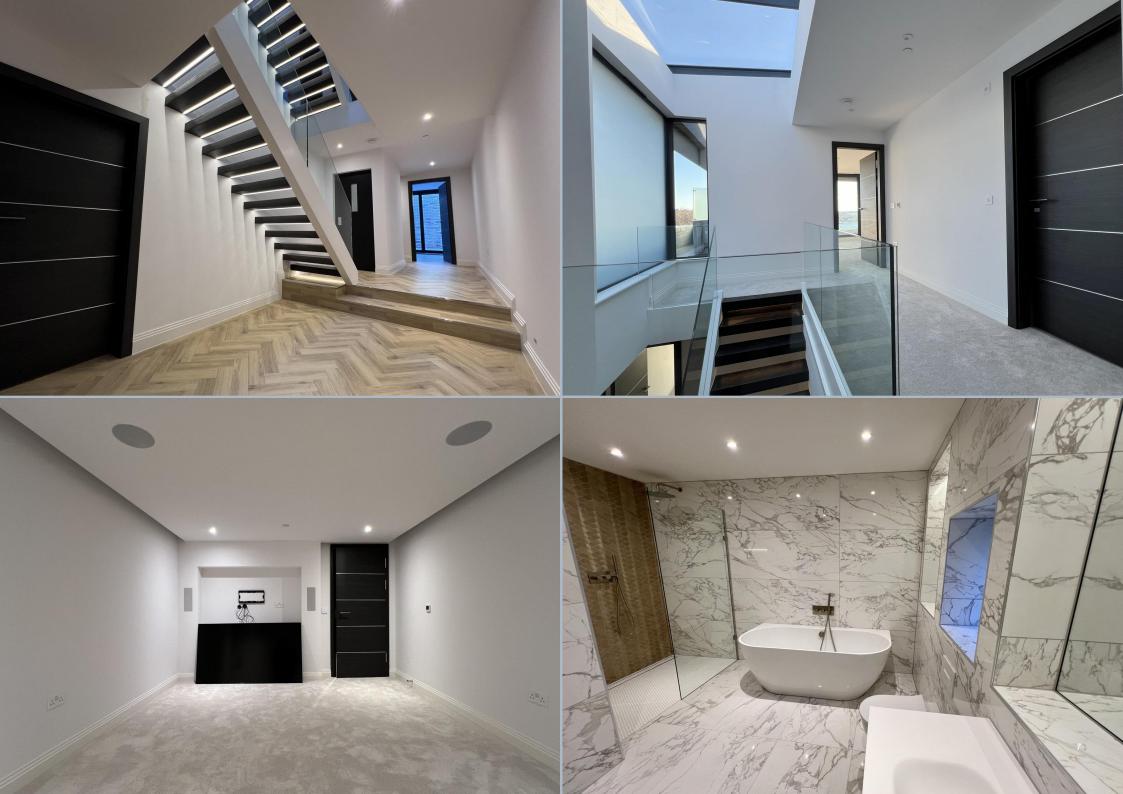

## Whitecliff Road, Whitecliff, Poole BH14 8DX Freehold Price £2,495,000

An outstanding brand-new detached home set on the edge of Whitecliff Harbourside Park, with far reaching views over Poole Harbour and Parkstone Bay Marina all cushioned by the Isle of Purbeck beyond. This ultra-modern property is set over 4 floors and includes a passenger lift and feature illuminated stairways to all floors. There are generous southerly balconies on 3 floors all benefitting from the wonderful views as well as a low maintenance rear garden which has a large terrace ideal for entertaining with full width doors from the kitchen. The specification throughout is of utmost quality and style combined with modern technology such as smart lighting and sound systems, underfloor heating and contemporary building materials and finishes. The versatile accommodation includes superb open plan living spanning the entire first floor, a further 'sky lounge' on the top floor with bar and a balcony with the best views in the house. The master bedroom is on the second floor along with a beautifully fitted en suite bath/shower room, private balcony and walk-in wardrobe. The are two further bedrooms and a luxurious family shower/bathroom on this floor, a bedroom and shower room on the top floor, whilst on the ground floor are 2 rooms which could be bedrooms (or a study and a gym/hobbies room or a snug) along with the media room that has a large TV and sound system installed. The ground floor also has a good size utility room, double garage, cloakroom and shower room. Overall, the accommodation spans an impressive 4,380 sq ft including 3 splendid balconies.

- Ultra-modern brand-new detached home of 4,380 sq ft including approximately 500 sq ft of balconies
- Panoramic views over Poole Harbour, Whitecliff Park, Brownsea Island and Parkstone Bay marina
- Versatile accommodation including a fantastic open plan first floor lounge/dining/kitchen/breakfast room, plus 'sky lounge', media room, study, 5 bedrooms, 4 bathrooms and a utility room
- Stunning illuminated stairways plus passenger lift to all floors
- Double garage with electric door and personal door to utility room
- Low maintenance rear garden with lovely entertaining terrace adjoining the kitchen
- Underfloor gas fired central heating and double glazing
- High quality building materials affording contemporary finishes both internally and externally
- Superb master suite with harbour views from bedroom, balcony and bath plus a fitted walk-in wardrobe/dressing room
- Stunning kitchen fittings and work surfaces, opening to large terrace and low maintenance rear garden