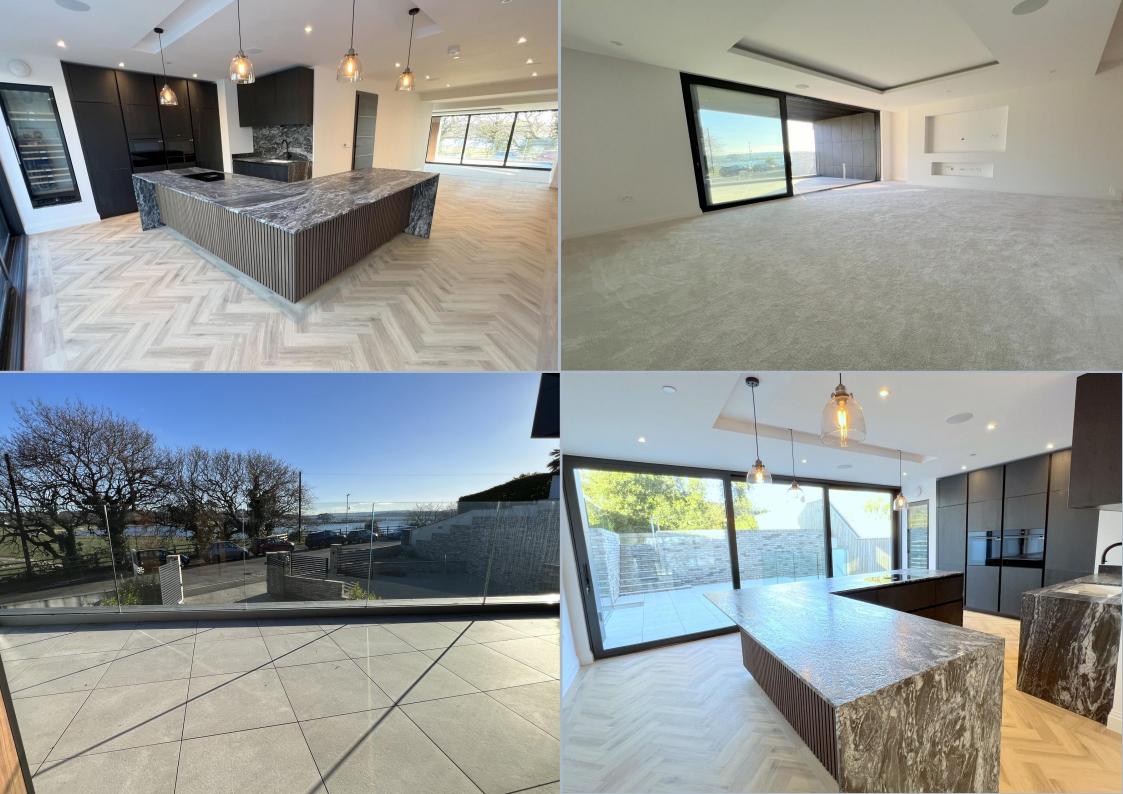

## Whitecliff Road, Whitecliff, Poole BH14 8DX Freehold Price £2,495,000

An outstanding brand-new detached home set on the edge of Whitecliff Harbourside Park, with far reaching views over Poole Harbour and Parkstone Bay Marina all cushioned by the Isle of Purbeck beyond. This ultra-modern property is set over 4 floors and includes a passenger lift and feature illuminated stairways to all floors. There are generous southerly balconies on 3 floors all benefitting from the wonderful views as well as a low maintenance rear garden which has a large terrace ideal for entertaining with full width doors from the kitchen. The specification throughout is of utmost quality and style combined with modern technology such as smart lighting and sound systems, underfloor heating and contemporary building materials and finishes. The versatile accommodation includes superb open plan living spanning the entire first floor, a further 'sky lounge' on the top floor with bar and a balcony with the best views in the house. The master bedroom is on the second floor along with a beautifully fitted en suite bath/shower room, private balcony and walk-in wardrobe. The are two further bedrooms and a luxurious family shower/bathroom on this floor, a bedroom and shower room on the top floor, whilst on the ground floor are 2 rooms which could be bedrooms (or a study and a gym/hobbies room or a snug) along with the media room that has a large TV and sound system installed. The ground floor also has a good size utility room, double garage, cloakroom and shower room. Overall, the accommodation spans an impressive 4,380 sq ft including 3 splendid balconies.

- Ultra-modern brand-new detached home of 4,380 sq ft including approximately 500 sq ft of balconies
- Panoramic views over Poole Harbour, Whitecliff Park, Brownsea Island and Parkstone Bay marina
- Versatile accommodation including a fantastic open plan first floor lounge/dining/kitchen/breakfast room, plus 'sky lounge', media room, study, 5 bedrooms, 4 bathrooms and a utility room
- Stunning illuminated stairways plus passenger lift to all floors
- Double garage with electric door and personal door to utility room
- Low maintenance rear garden with lovely entertaining terrace adjoining the kitchen
- Underfloor gas fired central heating and double glazing
- High quality building materials affording contemporary finishes both internally and externally
- Superb master suite with harbour views from bedroom, balcony and bath plus a fitted walk-in wardrobe/dressing room
- Stunning kitchen fittings and work surfaces, opening to large terrace and low maintenance rear garden