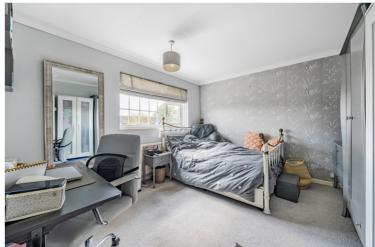

#### Bedroom 2

12' 2" x 10' 10" (3.71m x 3.30m) Multi pane double glazed window to rear. Radiator.

#### Bedroom 3

12' 0" (max) x 11' 3" (3.66m x 3.43m) Multi pane double glazed multi pane window to front. Radiator.

## Bedroom 4

10' 1" (max) x 8' 11" (3.07m x 2.72m) Multi pane double glazed window to rear. Radiator.

## Bedroom 5

9' 3" x 7' 1" (2.82m x 2.16m) Multi pane double glazed window to front.
Radiator.