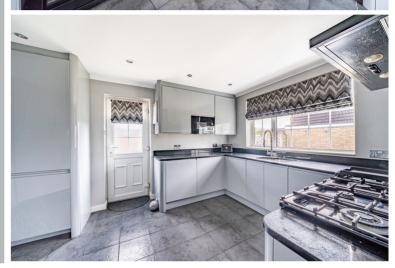

access to the rear garden. to rear and door to side, providing Multi pane double glazed window cupboard. Ceramic tiled flooring. mounted gas boiler enclosed in height fridge and freezer. Wall dishwasher, washer dryer, full and shelving. Integrated pantry cupboard with double doors over. Fitted microwave. Full height splashback and extractor hood Rangemaster gas oven with granite swan neck mixer tap over. Space for stainless steel sink with drainer and upstands. Inset one & half bowl with granite worksurfaces and of high gloss wall and base units 16' 0" x 10' 1" (4.88m x 3.07m) A range