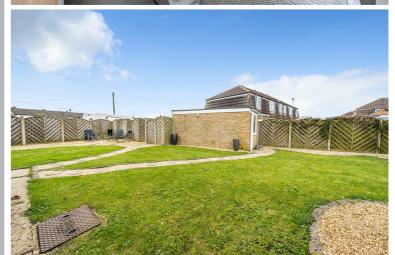

### Front Garden

Shingled garden with flower/shrub borders and central pathway to front door. Gated access to the rear.

## Rear Garden

Laid mainly to lawn with shingled borders and stepping stone pathway to rear. Cold water tap. Service light. Personal door to garage.

# Garage

Up & over door with power/light connected. Driveway providing off road parking for 2 cars.

PRELIMINARY DETAILS - NOT YET
APPROVED AND MAY BE SUBJECT TO
CHANGES