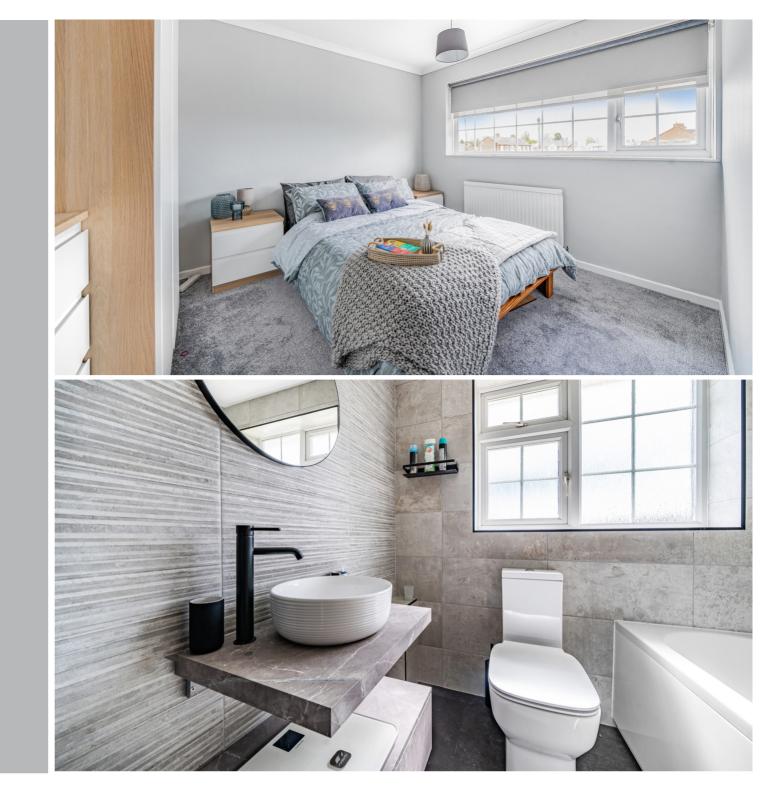

#### Bedroom 1

16' 5" (max) x 10' 0" (max) (5.00m x 3.05m) Multi pane double glazed window to side. Fitted wardrobes and drawer units. Radiator. Door into:

#### **En-Suite Shower Room**

Suite comprising corner shower cubicle, vanity wash hand basin and low level wc. Fully tiled walls and tiled flooring. Chrome heated towel rail. Obscure double glazed window to front.