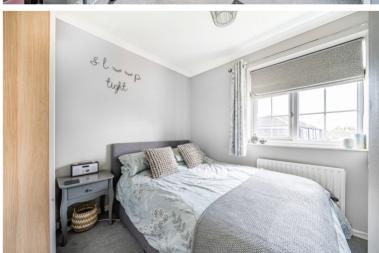

#### Bedroom 2

12' 2" x 10' 10" (3.71m x 3.30m) Multi pane double glazed window to rear. Radiator.

#### Bedroom 3

12' 0" (max) x 11' 3" (3.66m x 3.43m) Multi pane double glazed multi pane window to front. Radiator.

## Bedroom 4

10' 1" (max) x 8' 11" (3.07m x 2.72m) Multi pane double glazed window to rear. Radiator.

## Bedroom 5

9' 3" x 7' 1" (2.82m x 2.16m) Multi pane double glazed window to front.
Radiator.