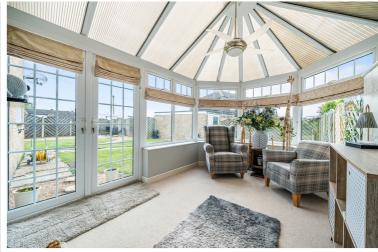

Study/Family Room

Radiator. Wall light. opening onto the rear garden. with multi pane double doors glazed construction on brick base 2.62m) Victorian style UPVc double x ml7.8) (xom) "7'8 x (xom) "2'21 Conservatory