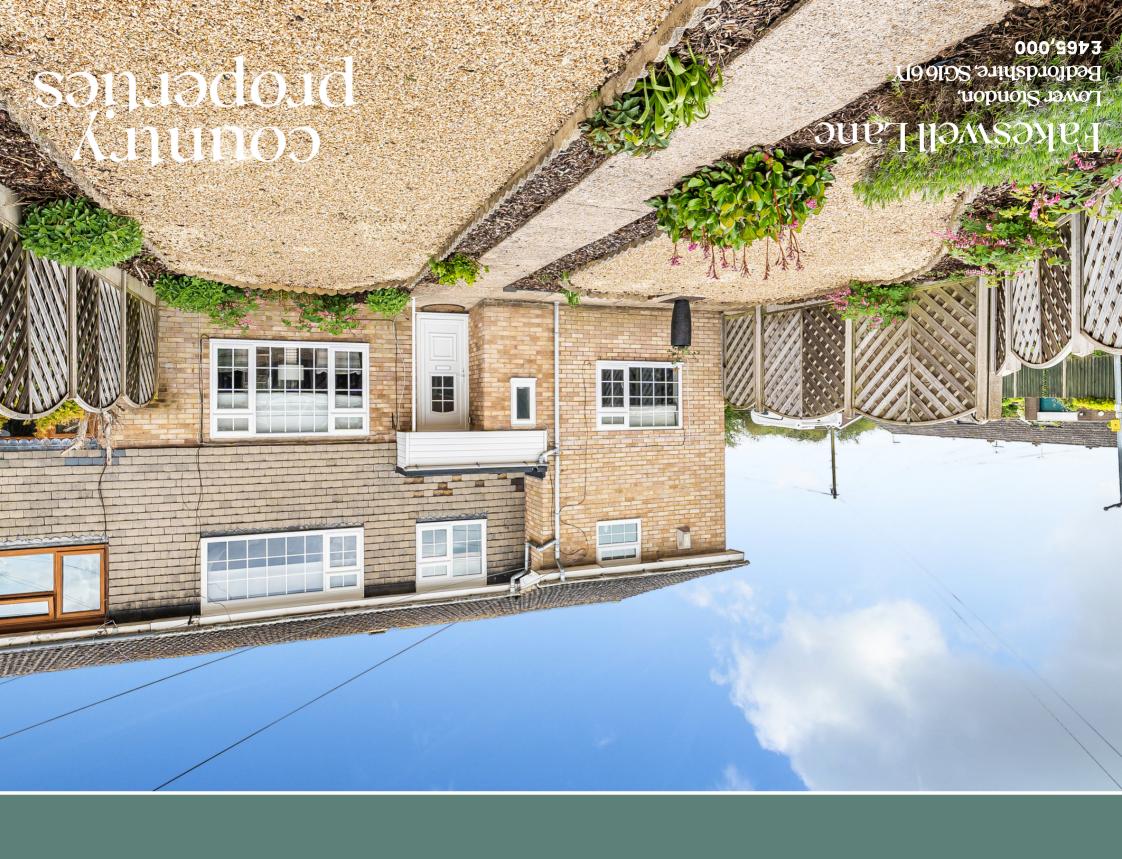

Viewing by appointment only

Country Properties | 46-48, High Street | SG17 5DG

T: 01462 811822 | E: shefford@country-properties.co.uk

www.country-properties.co.uk

This sympathetically extended 5 bedroom semi detached home with a family friendly layout offering spacious living areas to include 3 reception rooms. The property boasts a wrap around south-westerly facing garden and countryside walks on your doorstep.

### Front Garden

Shingled garden with flower/shrub borders and central pathway to front door. Gated access to the rear.

## Rear Garden

Laid mainly to lawn with shingled borders and stepping stone pathway to rear. Cold water tap. Service light. Personal door to garage.