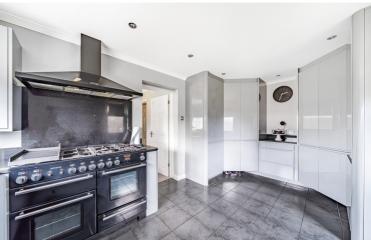

access to the rear garden. to rear and door to side, providing Multi pane double glazed window cupboard. Ceramic tiled flooring. mounted gas boiler enclosed in height fridge and freezer. Wall dishwasher, washer dryer, full and shelving. Integrated pantry cupboard with double doors over. Fitted microwave. Full height splashback and extractor hood Rangemaster gas oven with granite swan neck mixer tap over. Space for stainless steel sink with drainer and upstands. Inset one & half bowl with granite worksurfaces and of high gloss wall and base units 16' 0" x 10' 1" (4.88m x 3.07m) A range