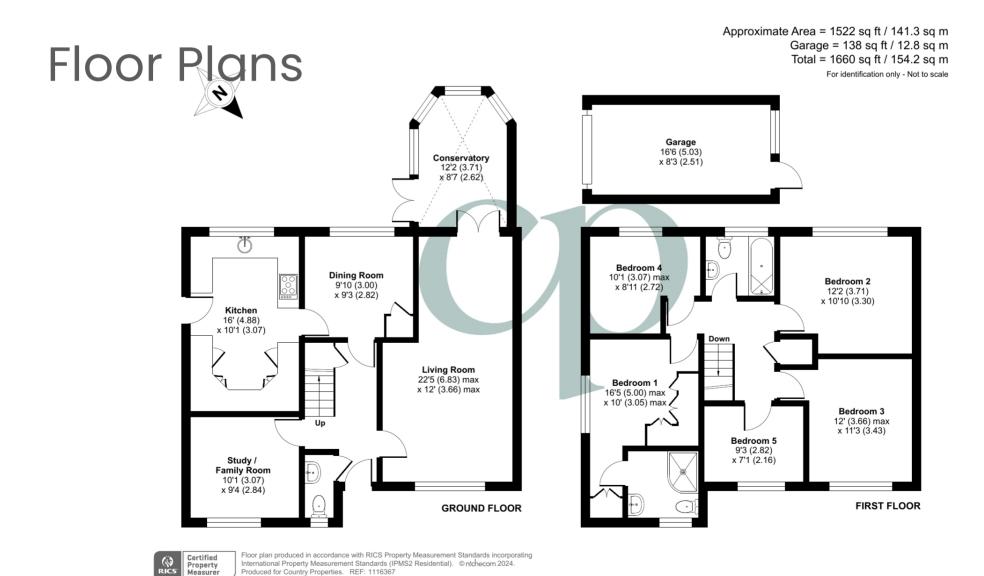

access to the rear garden. to rear and door to side, providing Multi pane double glazed window cupboard. Ceramic tiled flooring. mounted gas boiler enclosed in height fridge and freezer. Wall dishwasher, washer dryer, full and shelving. Integrated pantry cupboard with double doors over. Fitted microwave. Full height splashback and extractor hood Rangemaster gas oven with granite swan neck mixer tap over. Space for stainless steel sink with drainer and upstands. Inset one & half bowl with granite worksurfaces and of high gloss wall and base units 16' 0" x 10' 1" (4.88m x 3.07m) A range

Kitchen

.gnivleda Radiator. Storage cupboards with pane double glazed window to rear. itluM (m28.2 x m00.5) "8 '9 x "01 '9

Moon Brinid

front. Radiator. ot wobniw bəzblg əlduob ənbq iJluM (m48.2 x m70.E) "4 'e x "l '01

Study/Family Room

Radiator. Wall light. opening onto the rear garden. with multi pane double doors glazed construction on brick base 2.62m) Victorian style UPVc double x ml7.8) (xom) "7'8 x (xom) "2'21 Conservatory

opening into the conservatory. wall lights. Multi pane double doors window to front. Two radiators. Two 3.66m) Multi pane double glazed x m28.6) (xpm) "0 '2[ x (xbm) "2 '22

moog gniviJ

front. Obscure double glazed window to and tiled flooring. Heated towel rail. wash hand basin. Fully tiled walls Suite comprising low level wc and

Cloakroom

room. dining room and study/family Doors into cloakroom, living room, stairs storage cupboard. Radiator. Stairs rising to first floor with under

Entrance Hall **GROUND FLOOR** 

## FIRST FLOOR

#### Landing

Access to loft space. Doors into all bedrooms and family bathroom.

#### Bedroom 1

16' 5" (max) x 10' 0" (max) (5.00m x 3.05m) Multi pane double glazed window to side. Fitted wardrobes and drawer units. Radiator. Door into:

#### **En-Suite Shower Room**

Suite comprising corner shower cubicle, vanity wash hand basin and low level wc. Fully tiled walls and tiled flooring. Chrome heated towel rail. Obscure double glazed window to front.

#### Bedroom 2

12' 2" x 10' 10" (3.71m x 3.30m) Multi pane double glazed window to rear. Radiator.

#### Bedroom 3

12' 0" (max) x 11' 3" (3.66m x 3.43m) Multi pane double glazed multi pane window to front. Radiator.

## Bedroom 4

10' 1" (max) x 8' 11" (3.07m x 2.72m) Multi pane double glazed window to rear. Radiator.

## Bedroom 5

9' 3" x 7' 1" (2.82m x 2.16m) Multi pane double glazed window to front.
Radiator.

# Family Bathroom

Suite comprising panel enclosed bath with mains shower and glass side screen, low level wc and feature circular countertop wash hand basin with drawers under. Fully tiled walls and tiled flooring. Heated towel rail.

# Garage

Up & over door with power/light connected. Driveway providing off road parking for 2 cars.

PRELIMINARY DETAILS - NOT YET
APPROVED AND MAY BE SUBJECT TO
CHANGES