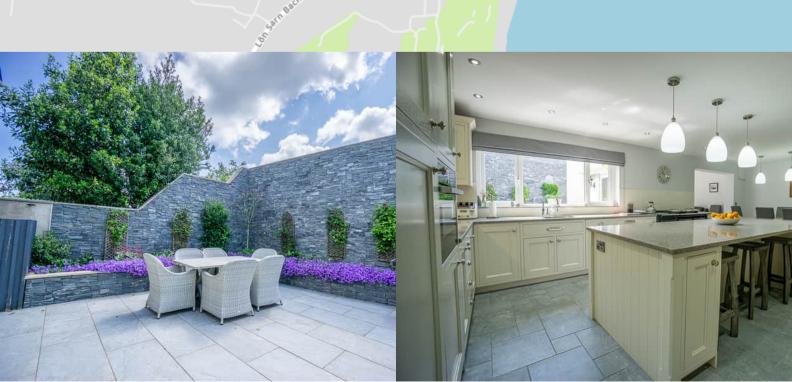

This generous 3 storey property offers versatility with multiple living spaces across all levels and 3 separate sheltered balconies that provide useable outdoor spaces to soak up the picturesque views. A large open plan kitchen-diner offers a great entertaining space with access to the private courtyard at the rear of the property.

The property also benefits from private off street parking to the front as well as the private garden to the rear. The property also benefits from modern amenities such as air source heat pump and air conditioning.