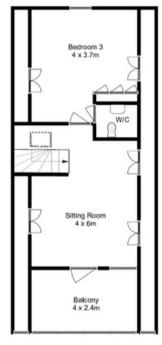

This generous 3 storey property offers versatility with multiple living spaces across all levels and 3 separate sheltered balconies that provide useable outdoor spaces to soak up the picturesque views. A large open plan kitchen-diner offers a great entertaining space with access to the private courtyard at the rear of the property.

Bach

First Floor Bedroom 1 5 x 4.6m Bathpom 2.9 x 8.4m Lounge/Bedroom 4 7 x 3.8m

Disclaimer: For illustrative purposes only. The position and size of doors, windows, appliances and other features are approximate.