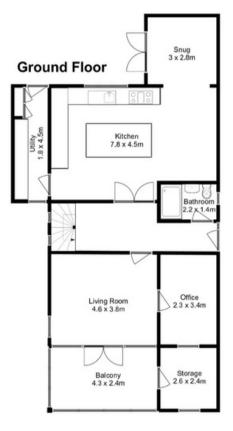

This generous 3 storey property offers versatility with multiple living spaces across all levels and 3 separate sheltered balconies that provide useable outdoor spaces to soak up the picturesque views. A large open plan kitchen-diner offers a great entertaining space with access to the private courtyard at the rear of the property.

Bach

First Floor Bedroom 1 5 x 4.6m Bathpom 2.9 x 8.4m Lounge/Bedroom 4 7 x 3.8m

Disclaimer: For illustrative purposes only. The position and size of doors, windows, appliances and other features are approximate.