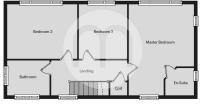

#### **Bedroom One**

16'10" x 11'11" (5.13m x 3.63m)

En Suite Shower Room

Bedroom Two 12'11" x 9'11" (3.94m x 3.02m)

Bedroom Three 9'11" x 8'11" (3.02m x 2.72m)

#### Family Bathroom