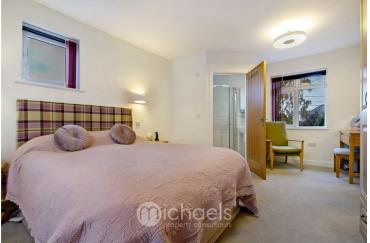

#### **Bedroom One**

16'10" x 11'11" (5.13m x 3.63m)

En Suite Shower Room

Bedroom Two 12'11" x 9'11" (3.94m x 3.02m)

Bedroom Three 9'11" x 8'11" (3.02m x 2.72m)