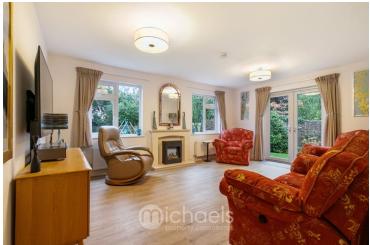

#### Lounge

16'10" x 11'11" (5.13m x 3.63m)

#### Family Room

17'10" x 13'0" (5.44m x 3.96m)