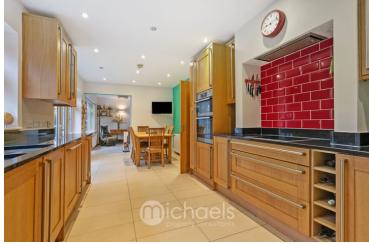

#### **Ground Floor**

**Entrance Hall** 

Cloakroom

Kitchen/Diner

22' 2" x 9' 11" (6.76m x 3.02m)