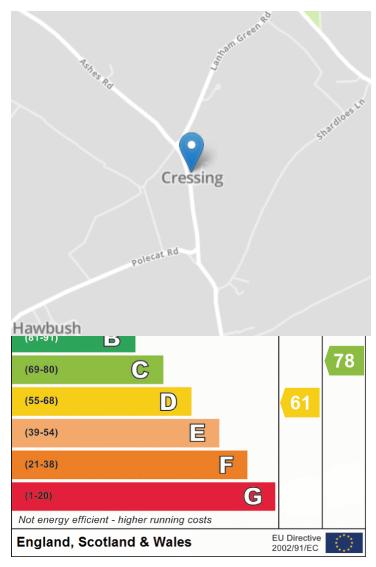

### Andromeda, The Street, Cressing, Braintree, Essex. CM77 8DG.

Michaels Property Consultants are delighted to present to the market 'Andromeda', a rather unique three bedroom detached house sitting on a fantastic 'wrap around' plot, whist also occupying an enviable private road position consisting of just four properties within the ever sought-after village of Cressing. This picturesque Essex village is also conveniently positioned within walking distance to the Cressing train station which offers direct links to London Liverpool Street, the Braintree Designer Village which hosts an excellent range of shops & eateries, and the Braintree town centre.

#### Location

We have not carried out a structural survey and the services, appliances and specific fittings have not been tested. All photographs, measurements, floor plans and distances referred to are given as a guide only and should not be relied upon for the purchase of carpets or any other fixtures or fittings. Gardens, roof terraces, balconies and communal gardens as well as tenure and lease details cannot have their accuracy guaranteed for intending purchasers. Lease details, service ground rent (where applicable) are given as a guide only and should be checked and confirmed by your solicitor prior to exchange of contracts.