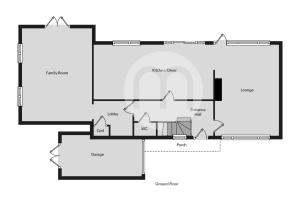

#### **Ground Floor**

**Entrance Hall** 

Cloakroom

Kitchen/Diner

22' 2" x 9' 11" (6.76m x 3.02m)

#### Lounge

16'10" x 11'11" (5.13m x 3.63m)

#### Family Room

17'10" x 13'0" (5.44m x 3.96m)

#### Outside

Wrap Around Gardens

Garage With Electric Roller Door

Frontage & Driveway Parking