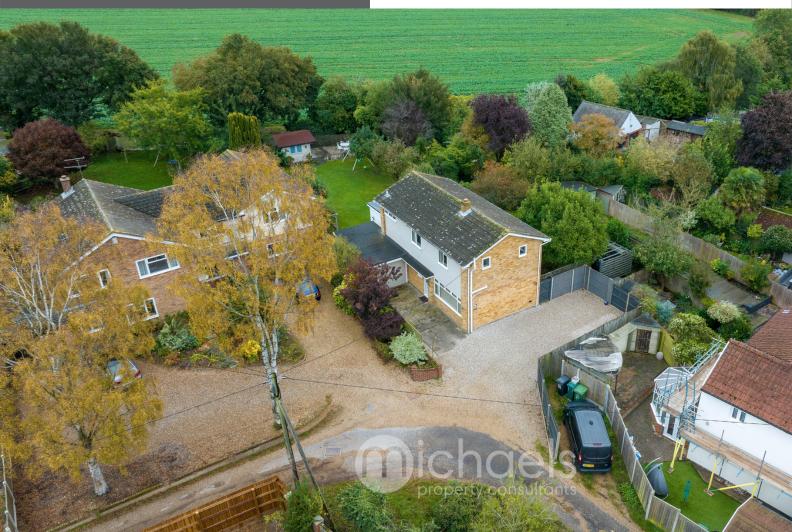

# Offers in Excess of; £600,000

- Individually Built Three Bedroom Detached House
  Potential To For Double-Storey Extension (STPP)
  Stunning Wrap Around Gardens
  Sought After Village Of Cressing
  Garage With Electric Roller Door
  Recently Built Single-Storey Extension With Footings To Build up
  Private Road Consisting Of Just 5 Properties
  Picturesque Farmland Views
  Presented To An Excellent Standard Throughout
  - Ground Floor Cloakroom & En Suite To Master

### Andromeda, The Street, Cressing, Braintree, Essex. CM77 8DG.

Michaels Property Consultants are delighted to present to the market 'Andromeda', a rather unique three bedroom detached house sitting on a fantastic 'wrap around' plot, whist also occupying an enviable private road position consisting of just four properties within the ever sought-after village of Cressing. This picturesque Essex village is also conveniently positioned within walking distance to the Cressing train station which offers direct links to London Liverpool Street, the Braintree Designer Village which hosts an excellent range of shops & eateries, and the Braintree town centre.

#### Outside

Wrap Around Gardens

Garage With Electric Roller Door

Frontage & Driveway Parking