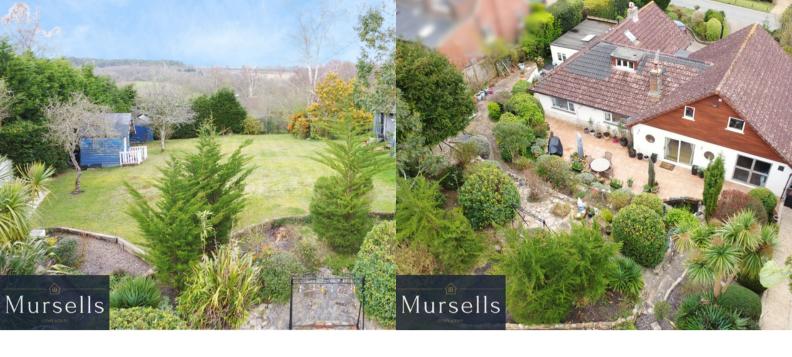

The rear garden is a further feature with a paved patio terrace along the rear of the house. Steps and a planted terrace lead up to the lawned garden which is surrounded by mature trees offering a wonderful degree of seclusion.