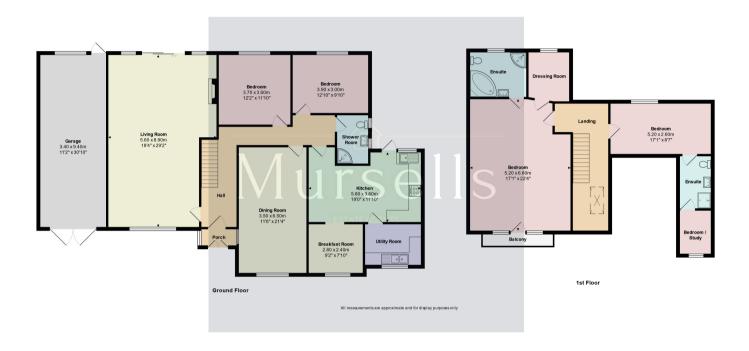

## PROPERTY DESCRIPTION

Mursells Estate Agents are excited to offer for sale this spacious detached family home in a great location between Lytchett Matravers and Corfe Mullen.

An entrance porch leads to the reception hall where stairs rise to the first floor with fitted storage under. The large living room boasts a feature, exposed brick wall, together with a brick fireplace with inset wood burner. Dual aspect windows and sliding patio doors to the garden ensures this room is flooded with natural daylight.

There is a separate spacious dining room providing ample room for meals with family/friends.

The modern kitchen offers a comprehensive range of sleek base and eye level units with granite work tops and integrated appliances including a double oven, hob, and dishwasher. There is an adjacent breakfast room and also a utility room, which offers extra storage and spaces for additional appliances.

Completing the ground floor accommodation are two double bedrooms and a shower room fitted with a modern white three piece suite comprising quadrant shower cubicle, w.c. and wash hand basin.

Upstairs is the spacious main bedroom that has a balcony to the front enjoying glimpses towards the Purbeck Hills. There is an en-suite bathroom fitted with corner bath, shower cubicle, w.c. and wash hand basin, together with a dressing room. Bedroom four also has an ensuite shower room and a connecting door leads through to a study/play room.