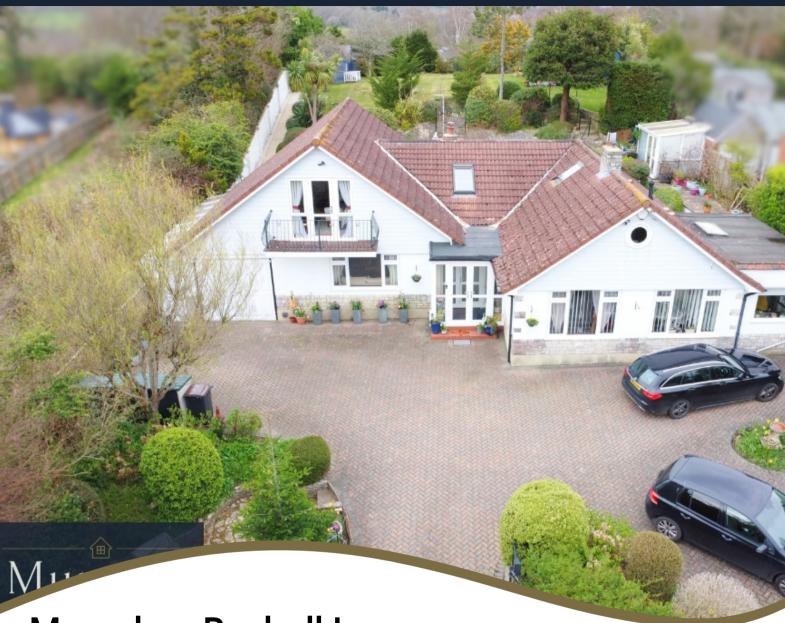

## PROPERTY DESCRIPTION

Mursells Estate Agents are excited to offer for sale this spacious detached family home in a great location between Lytchett Matravers and Corfe Mullen.

An entrance porch leads to the reception hall where stairs rise to the first floor with fitted storage under. The large living room boasts a feature, exposed brick wall, together with a brick fireplace with inset wood burner. Dual aspect windows and sliding patio doors to the garden ensures this room is flooded with natural daylight.

Outside the property is approached by a brick paved driveway providing parking for numerous vehicles and access to the tandem garage.

Adjacent to the garage is a lean-to garden store. The front gardens are laid to lawn with planted borders.