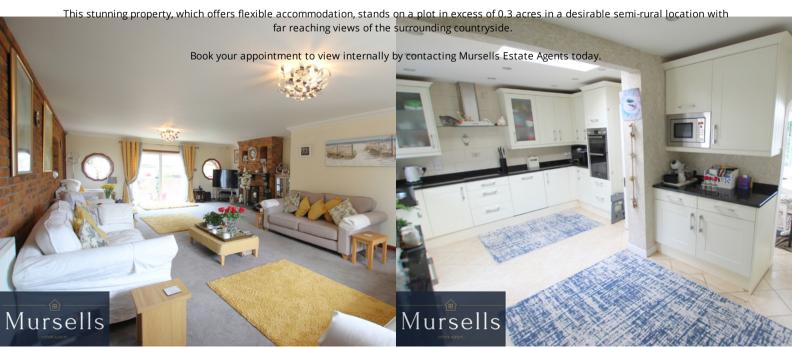

## PROPERTY DESCRIPTION

Mursells Estate Agents are excited to offer for sale this spacious detached family home in a great location between Lytchett Matravers and Corfe Mullen.

An entrance porch leads to the reception hall where stairs rise to the first floor with fitted storage under. The large living room boasts a feature, exposed brick wall, together with a brick fireplace with inset wood burner. Dual aspect windows and sliding patio doors to the garden ensures this room is flooded with natural daylight.

There is a separate spacious dining room providing ample room for meals with family/friends.

The modern kitchen offers a comprehensive range of sleek base and eye level units with granite work tops and integrated appliances including a double oven, hob, and dishwasher. There is an adjacent breakfast room and also a utility room, which offers extra storage and spaces for additional appliances.