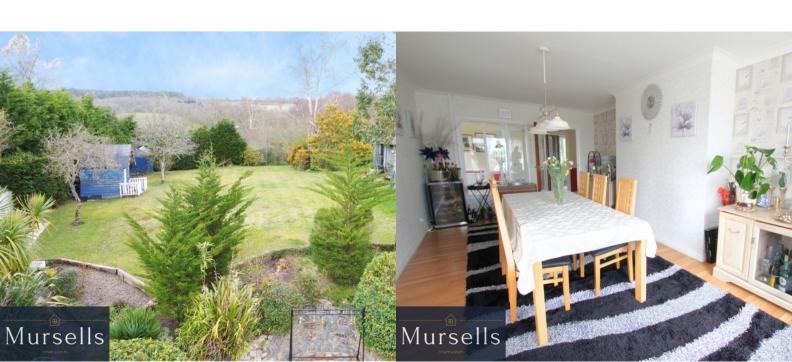

There is a separate spacious dining room providing ample room for meals with family/friends.

The modern kitchen offers a comprehensive range of sleek base and eye level units with granite work tops and integrated appliances including a double oven, hob, and dishwasher. There is an adjacent breakfast room and also a utility room, which offers extra storage and spaces for additional appliances.

The rear garden is a further feature with a paved patio terrace along the rear of the house. Steps and a planted terrace lead up to the lawned garden which is surrounded by mature trees offering a wonderful degree of seclusion.