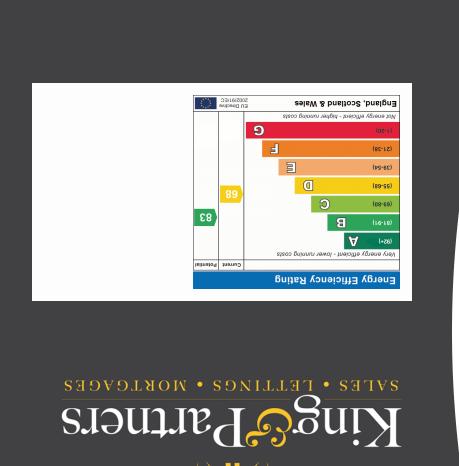

9 Market Place, Downham Market PE38 9DG 01366 385588 info@kingpartners.co.uk

(01366 385588 🌙

info@kingpartners.co.uk

£359,000

\*\*No Onward Chain\*\* This lovely three bedroom detached bungalow is situated in a much sought after area of Downham Market. The property comprises of a fitted kitchen, living room, 3 bedrooms plus a family bathroom and a separate cloakroom. To the outside there is a fantastic sized garden with mature planting. To the front is a generous driveway with ample parking leading to the garage. With UPVC double glazing and gas central heating this really is a lovely property and should be viewed to appreciate all that it has to offer.