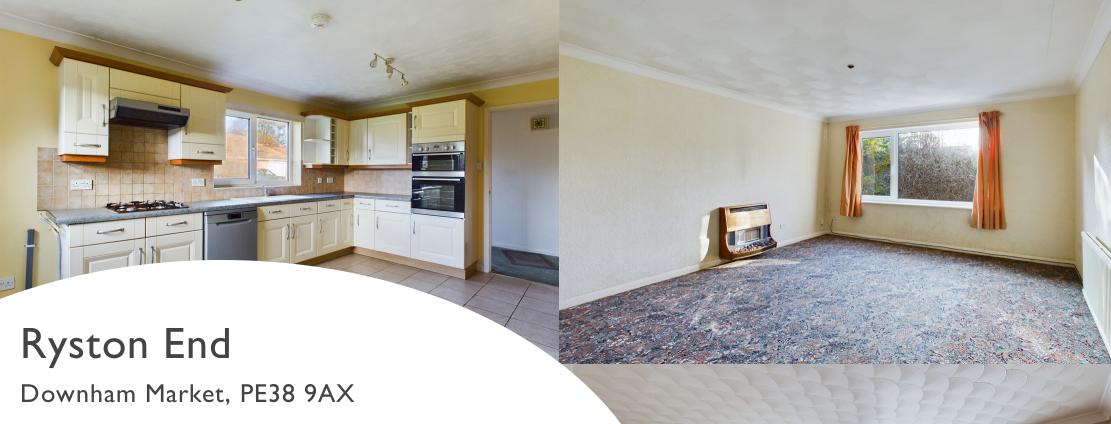

UPVC Double Glazed Entrance Porch To:

Entrance Hall

Part glazed UPVC double glazed door. L-shaped. Loft hatch. Radiator. Door to airing cupboard.

Kitchen

15' 7" x 11' 5" (4.75m x 3.48m) Two UPVC double glazed windows to front and side. Fitted with wall and base units with worktop over incorporating a sink and drainer with mixer tap. Gas hob. Extractor hood. Double oven. Storage cupboard. Door to rear hall. Tiled floor. Radiator.

Rear Hall

3' 9"  $\times$  5' 9" (1.14m  $\times$  1.75m) UPVC double glazed window. Door to rear garden.

Living Room

15' 8"  $\times$  12' 10" (4.78m  $\times$  3.91m) UPVC window to side. Decorative fire. Radiator.