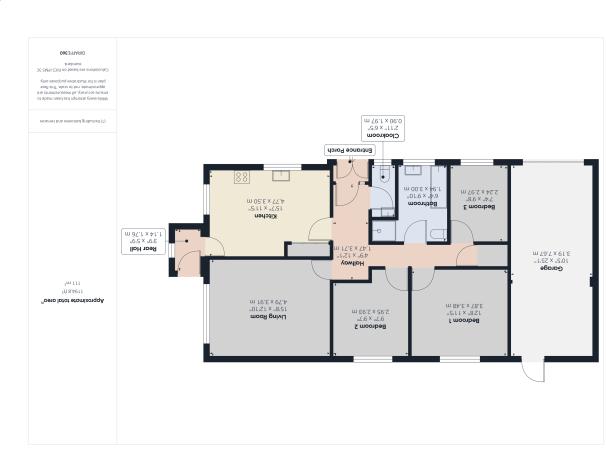

UPVC Double Glazed Entrance Porch To:

Entrance Hall

Part glazed UPVC double glazed door. L-shaped. Loft hatch. Radiator. Door to airing cupboard.

Kitchen

15' 7" x 11' 5" (4.75m x 3.48m) Two UPVC double glazed windows to front and side. Fitted with wall and base units with worktop over incorporating a sink and drainer with mixer tap. Gas hob. Extractor hood. Double oven. Storage cupboard. Door to rear hall. Tiled floor. Radiator.

Rear Hall

3' 9"  $\times$  5' 9" (1.14m  $\times$  1.75m) UPVC double glazed window. Door to rear garden.

Living Room

15' 8"  $\times$  12' 10" (4.78m  $\times$  3.91m) UPVC window to side. Decorative fire. Radiator.

Cloakroom

2' 11"  $\times$  6' 5" (0.89m  $\times$  1.96m) UPVC window. Wash hand basin. W.C. Radiator.

Bathroom

6' 4"  $\times$  9' 10" (1.93m  $\times$  3.00m) UPVC double glazed window. Panelled bath. Wash hand basin. Shower cubicle, W.C. Radiator

Bedroom I

12' 8"  $\times$  11' 5" (3.86m  $\times$  3.48m) UPVC double glazed window to rear. Radiator.

Bedroom 2

9' 7"  $\times$  9' 7" (2.92m  $\times$  2.92m) UPVC double glazed window to rear. Radiator.

Bedroom 3

7' 4"  $\times$  9' 8" (2.24m  $\times$  2.95m) UPVC double glazed window to front. Radiator.

Garage.

10' 5"  $\times$  25' 1" (3.17m  $\times$  7.65m) Up & Over door. Power and light. Pedestrian door to rear.