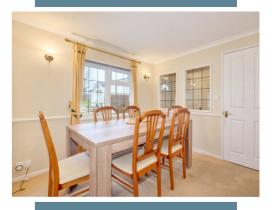

There is nothing to do except relax and retire in this delightful 45 x 20 Omar Sheringham park home. From the moment you arrive you can see what lifestyle awaits. With the well-kept gardens, peaceful surroundings, pretty setting and block paved driveway right outside your door, it's just Perfect! Stepping inside is just as breath-taking, as it is beautifully presented throughout and has been kept in incredibly good order. The spacious L-shape living/dining room is a fantastic space for entertaining or relaxing alike and is flooded with natural light. The kitchen is just off your dining area which makes it practical and suitable at mealtimes too. Adding to this a bright bathroom, 2 double bedrooms with a walk-in wardrobe and en-suite shower room to bedroom 1, this home just keeps surprising you... and it's available with NO CHAIN!

#### Room Sizes

Entrance Hall

Kitchen - 10' 11" x 9' 2" Utility Room - 6' 4" x 5' 1" Livina Room - 19'3" x 11'0"

Dining Room - 9' 0" x 8' 11" Bedroom 1 - 12' 6" x 9' 4"

Walk In Wardrobe

En-suite Shower Room