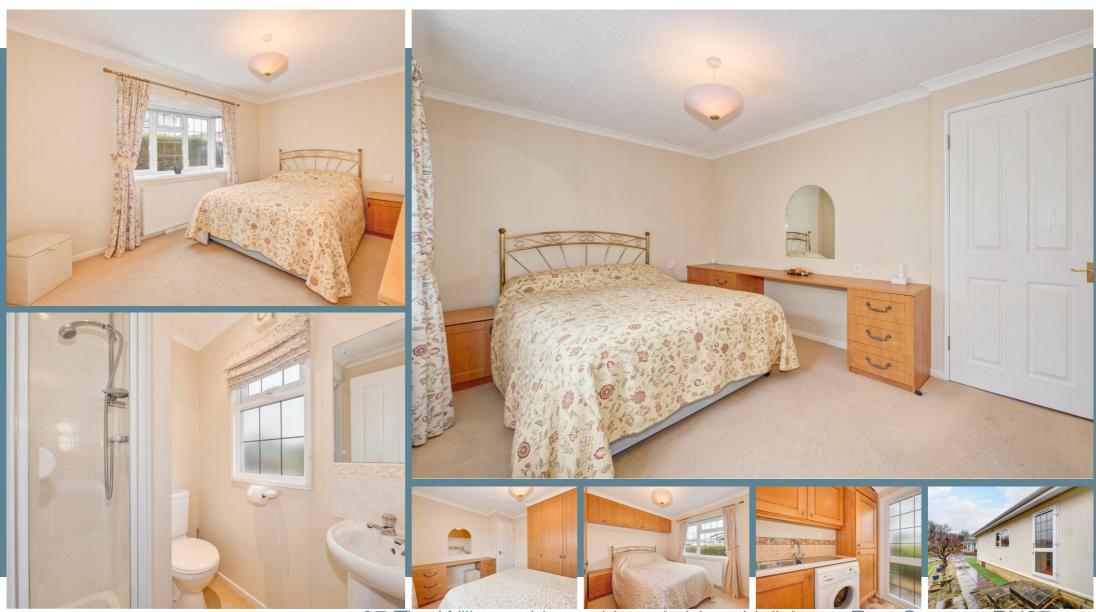

There is nothing to do except relax and retire in this delightful 45 x 20 Omar Sheringham park home. From the moment you arrive you can see what lifestyle awaits. With the well-kept gardens, peaceful surroundings, pretty setting and block paved driveway right outside your door, it's just Perfect! Stepping inside is just as breath-taking, as it is beautifully presented throughout and has been kept in incredibly good order. The spacious L-shape living/dining room is a fantastic space for entertaining or relaxing alike and is flooded with natural light. The kitchen is just off your dining area which makes it practical and suitable at mealtimes too. Adding to this a bright bathroom, 2 double bedrooms with a walk-in wardrobe and en-suite shower room to bedroom 1, this home just keeps surprising you... and it's available with NO CHAIN!

#### Main Features

- Park Home
- 2 Bedrooms
- Spacious & Bright Accommodation
- Available For The Over 55's
- Immaculate & Modern Throughout
- L Shape Living/Dining Room
- En-suite & Walk In Wardrobe
- NO CHAIN
- Block Paved Driveway

#### Room Sizes

Entrance Hall

Kitchen - 10' 11" x 9' 2" Utility Room - 6' 4" x 5' 1" Livina Room - 19'3" x 11'0"

Dining Room - 9' 0" x 8' 11" Bedroom 1 - 12' 6" x 9' 4"

Walk In Wardrobe

En-suite Shower Room

Bedroom 2 - 10' 9" x 7' 9"

Bathroom

Outside

Gardens

Driveway

27 The Willows, Upper Horsebridge, Hailsham, East Sussex BN27 3111