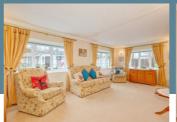

There is nothing to do except relax and retire in this delightful 45 x 20 Omar Sheringham park home. From the moment you arrive you can see what lifestyle awaits. With the well-kept gardens, peaceful surroundings, pretty setting and block paved driveway right outside your door, it's just Perfect! Stepping inside is just as breath-taking, as it is beautifully presented throughout and has been kept in incredibly good order. The spacious L-shape living/dining room is a fantastic space for entertaining or relaxing alike and is flooded with natural light. The kitchen is just off your dining area which makes it practical and suitable at mealtimes too. Adding to this a bright bathroom, 2 double bedrooms with a walk-in wardrobe and en-suite shower room to bedroom 1, this home just keeps surprising you... and it's available with NO CHAIN!

#### Room Sizes

Entrance Hall

Kitchen - 10' 11" x 9' 2" Utility Room - 6' 4" x 5' 1" Livina Room - 19'3" x 11'0"

Dining Room - 9' 0" x 8' 11" Bedroom 1 - 12' 6" x 9' 4"

Walk In Wardrobe

En-suite Shower Room