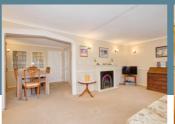

There is nothing to do except relax and retire in this delightful 45 x 20 Omar Sheringham park home. From the moment you arrive you can see what lifestyle awaits. With the well-kept gardens, peaceful surroundings, pretty setting and block paved driveway right outside your door, it's just Perfect! Stepping inside is just as breath-taking, as it is beautifully presented throughout and has been kept in incredibly good order. The spacious L-shape living/dining room is a fantastic space for entertaining or relaxing alike and is flooded with natural light. The kitchen is just off your dining area which makes it practical and suitable at mealtimes too. Adding to this a bright bathroom, 2 double bedrooms with a walk-in wardrobe and en-suite shower room to bedroom 1, this home just keeps surprising you... and it's available with NO CHAIN!

#### Room Sizes

Entrance Hall

Kitchen - 10' 11" x 9' 2" Utility Room - 6' 4" x 5' 1" Livina Room - 19'3" x 11'0"

Dining Room - 9' 0" x 8' 11" Bedroom 1 - 12' 6" x 9' 4"

Walk In Wardrobe

En-suite Shower Room