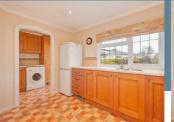

There is nothing to do except relax and retire in this delightful 45 x 20 Omar Sheringham park home. From the moment you arrive you can see what lifestyle awaits. With the well-kept gardens, peaceful surroundings, pretty setting and block paved driveway right outside your door, it's just Perfect! Stepping inside is just as breath-taking, as it is beautifully presented throughout and has been kept in incredibly good order. The spacious L-shape living/dining room is a fantastic space for entertaining or relaxing alike and is flooded with natural light. The kitchen is just off your dining area which makes it practical and suitable at mealtimes too. Adding to this a bright bathroom, 2 double bedrooms with a walk-in wardrobe and en-suite shower room to bedroom 1, this home just keeps surprising you... and it's available with NO CHAIN!

#### Room Sizes

Entrance Hall

Kitchen - 10' 11" x 9' 2" Utility Room - 6' 4" x 5' 1" Livina Room - 19'3" x 11'0"

Dining Room - 9' 0" x 8' 11" Bedroom 1 - 12' 6" x 9' 4"

Walk In Wardrobe

En-suite Shower Room