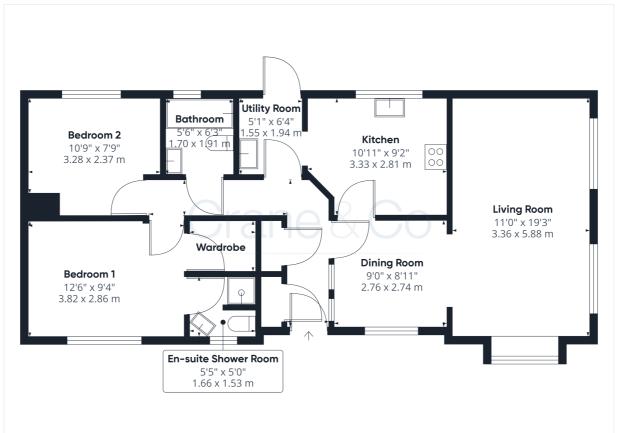

#### Room Sizes

Entrance Hall

Kitchen - 10' 11" x 9' 2" Utility Room - 6' 4" x 5' 1" Livina Room - 19'3" x 11'0"

Dining Room - 9' 0" x 8' 11" Bedroom 1 - 12' 6" x 9' 4"

Walk In Wardrobe

En-suite Shower Room

Bedroom 2 - 10' 9" x 7' 9"

Bathroom

Outside

Gardens

Driveway

27 The Willows, Upper Horsebridge, Hailsham, East Sussex BN27 3111