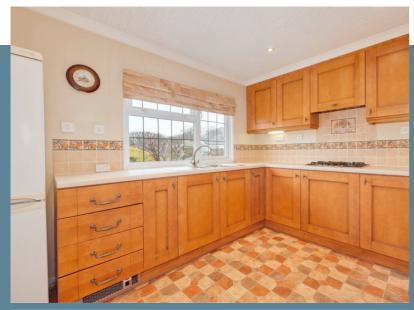

There is nothing to do except relax and retire in this delightful 45 x 20 Omar Sheringham park home. From the moment you arrive you can see what lifestyle awaits. With the well-kept gardens, peaceful surroundings, pretty setting and block paved driveway right outside your door, it's just Perfect! Stepping inside is just as breath-taking, as it is beautifully presented throughout and has been kept in incredibly good order. The spacious L-shape living/dining room is a fantastic space for entertaining or relaxing alike and is flooded with natural light. The kitchen is just off your dining area which makes it practical and suitable at mealtimes too. Adding to this a bright bathroom, 2 double bedrooms with a walk-in wardrobe and en-suite shower room to bedroom 1, this home just keeps surprising you... and it's available with NO CHAIN!

#### Room Sizes

Entrance Hall

Kitchen - 10' 11" x 9' 2" Utility Room - 6' 4" x 5' 1" Livina Room - 19'3" x 11'0"

Dining Room - 9' 0" x 8' 11" Bedroom 1 - 12' 6" x 9' 4"

Walk In Wardrobe

En-suite Shower Room