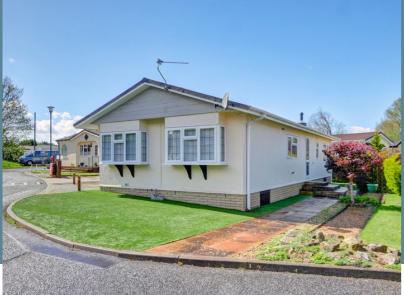

There is nothing to do except relax and retire in this delightful 45 x 20 Omar Sheringham park home. From the moment you arrive you can see what lifestyle awaits. With the well-kept gardens, peaceful surroundings, pretty setting and block paved driveway right outside your door, it's just Perfect! Stepping inside is just as breath-taking, as it is beautifully presented throughout and has been kept in incredibly good order. The spacious L-shape living/dining room is a fantastic space for entertaining or relaxing alike and is flooded with natural light. The kitchen is just off your dining area which makes it practical and suitable at mealtimes too. Adding to this a bright bathroom, 2 double bedrooms with a walk-in wardrobe and en-suite shower room to bedroom 1, this home just keeps surprising you... and it's available with NO CHAIN!

#### Main Features

- Park Home
- 2 Bedrooms
- Spacious & Bright Accommodation
- Available For The Over 55's
- Immaculate & Modern Throughout
- L Shape Living/Dining Room
- En-suite & Walk In Wardrobe
- NO CHAIN
- Block Paved Driveway