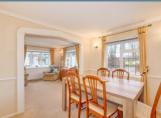

There is nothing to do except relax and retire in this delightful 45 x 20 Omar Sheringham park home. From the moment you arrive you can see what lifestyle awaits. With the well-kept gardens, peaceful surroundings, pretty setting and block paved driveway right outside your door, it's just Perfect! Stepping inside is just as breath-taking, as it is beautifully presented throughout and has been kept in incredibly good order. The spacious L-shape living/dining room is a fantastic space for entertaining or relaxing alike and is flooded with natural light. The kitchen is just off your dining area which makes it practical and suitable at mealtimes too. Adding to this a bright bathroom, 2 double bedrooms with a walk-in wardrobe and en-suite shower room to bedroom 1, this home just keeps surprising you... and it's available with NO CHAIN!

#### Room Sizes

Entrance Hall

Kitchen - 10' 11" x 9' 2" Utility Room - 6' 4" x 5' 1" Livina Room - 19'3" x 11'0"

Dining Room - 9' 0" x 8' 11" Bedroom 1 - 12' 6" x 9' 4"

Walk In Wardrobe

En-suite Shower Room