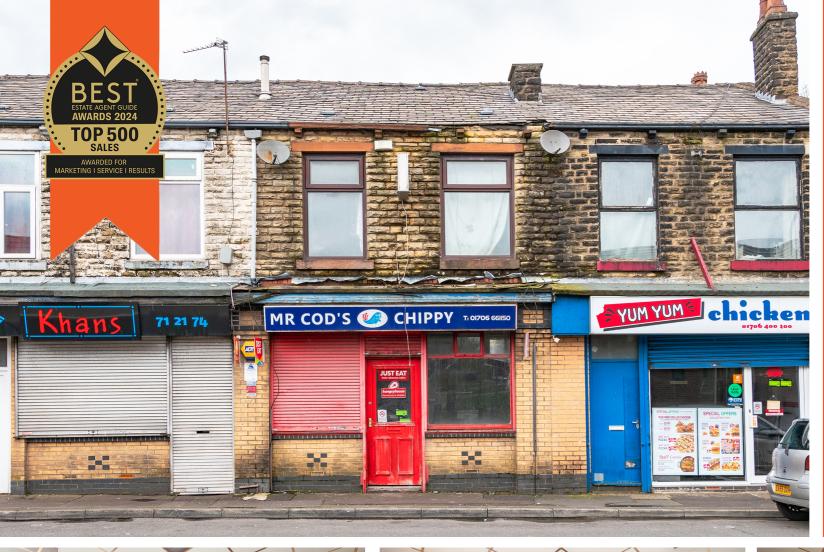

## Milnrow Road, Rochdale, OL16 5DN

\*\*INVESTMENT OPPORTUNITY\*\* - VITALSPACE ESTATE AGENTS are pleased to offer for sale this fantastic opportunity to purchase a commercial retail unit with a spacious THREE BEDROOM property above. Located on a busy shopping parade on Milnrow Road, this deceptively spacious property measures circa 814 Sq ft and in brief, the ground floor commercial premise comprises of a glass fronted retail unit previously trading as a fish and chip shop measuring 245 Sqft, a second retail area measuring 170 Sqft and a rear storage area. Stairs rise from the commercial premises up to a residential first floor apartment with accommodation comprising of two double bedrooms, a large 16 ft living room and a three bathroom. It is also worth noting that both the commercial and residential units are currently unoccupied. Further benefits of this conveniently positioned property include a roller shutter on the commercial unit, double glazing and gas central heating. The area is well served by the public transport system, situated just outside the centre of town, near to both Heywood and Littleborough with Oldham only a short trip away. The area is also well served by the Aroad and motorway networks, with the M62 being just a

## Features

- Investment Opportunity
- Arranged over two floors
- Part retail / Part residential
- No onward chain
- Prominent Main Road
- Ideal for investors
- Established retail premises
- Renovation required