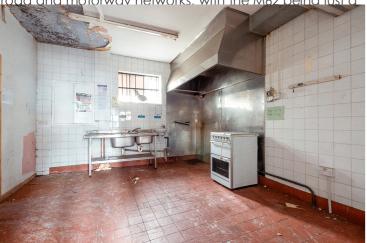

## Milnrow Road, Rochdale, OL16 5DN

\*\*INVESTMENT OPPORTUNITY\*\* - VITALSPACE ESTATE AGENTS are pleased to offer for sale this fantastic opportunity to purchase a commercial retail unit with a spacious THREE BEDROOM property above. Located on a busy shopping parade on Milnrow Road, this deceptively spacious property measures circa 814 Sq ft and in brief, the ground floor commercial premise comprises of a glass fronted retail unit previously trading as a fish and chip shop measuring 245 Sqft, a second retail area measuring 170 Sqft and a rear storage area. Stairs rise from the commercial premises up to a residential first floor apartment with accommodation comprising of two double bedrooms, a large 16 ft living room and a three bathroom. It is also worth noting that both the commercial and residential units are currently unoccupied. Further benefits of this conveniently positioned property include a roller shutter on the commercial unit, double glazing and gas central heating. The area is well served by the public transport system, situated just outside the centre of town, near to both Heywood and Littleborough with Oldham only a short trip away. The area is also well served by the Aroad and motorway networks, with the M62 being just a