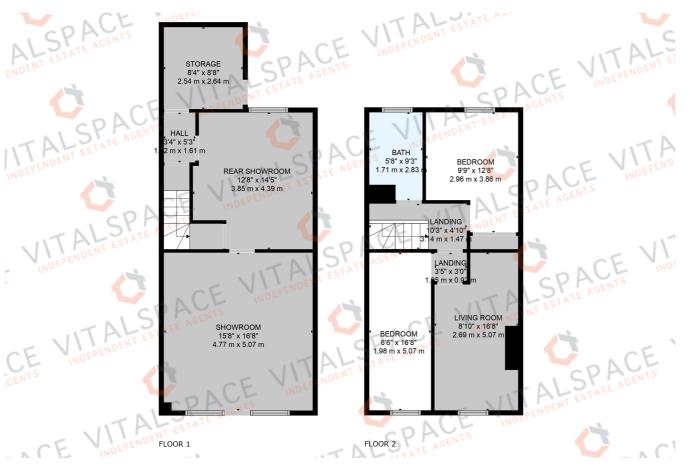

## Milnrow Road, Rochdale, OL16 5DN

\*\*INVESTMENT OPPORTUNITY\*\* - VITALSPACE ESTATE AGENTS are pleased to offer for sale this fantastic opportunity to purchase a commercial retail unit with a spacious THREE BEDROOM property above. Located on a busy shopping parade on Milnrow Road, this deceptively spacious property measures circa 814 Sq ft and in brief, the ground floor commercial premise comprises of a glass fronted retail unit previously trading as a fish and chip shop measuring 245 Sqft, a second retail area measuring 170 Sqft and a rear storage area. Stairs rise from the commercial premises up to a residential first floor apartment with accommodation comprising of two double bedrooms, a large 16 ft living room and a three bathroom. It is also worth noting that both the commercial and residential units are currently unoccupied. Further benefits of this conveniently positioned property include a roller shutter on the commercial unit, double glazing and gas central heating. The area is well served by the public transport system, situated just outside the centre of town, near to both Heywood and Littleborough with Oldham only a short trip away. The area is also well served by the Aroad and motorway networks, with the M62 being just a