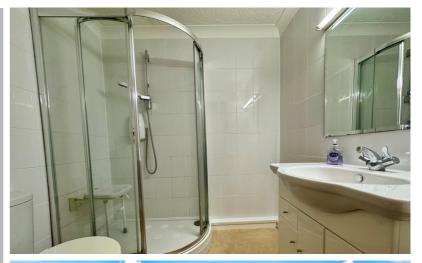

### Shower Room

Heated towel rail, W.C, wash hand basin, shower cubicle with power shower.