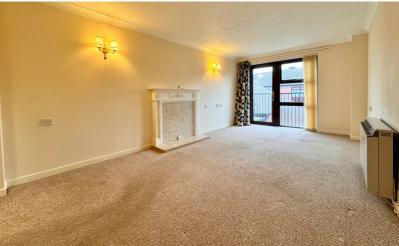

# Lounge

18' 9" x 10' 6" (5.71m x 3.20m)
Juliet Balcony overlooking
communal garden & window to
the rear aspect, wall mounted
electric storage heater, arched
opening to: