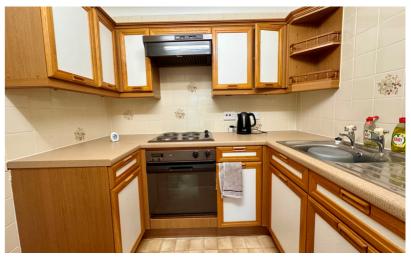

## Kitchen

7' 4" x 5' 3" (2.24m x 1.60m)
Range of wall mounted and base level units with work surface over and inset sink with drainer, integral oven and grill with ceramic hob and extractor hood over, space for fridge freezer.