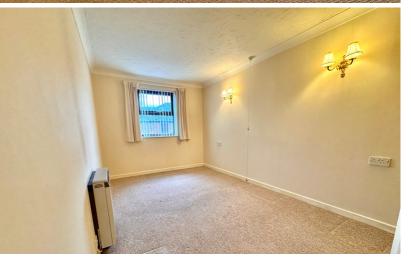

### Bedroom

14' 1" x 8' 7" (4.29m x 2.62m) Window to the rear aspect, wall mounted electric storage heater, built-in wardrobes.