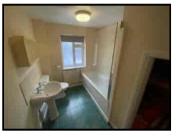

# Bathroom

9' 5" x 6' 9" (2.87m x 2.06m) A three piece suite, part tiled with a pedestal wash hand basin, low level W.C., and a panel

bath with a shower over. Airing Cupboard.