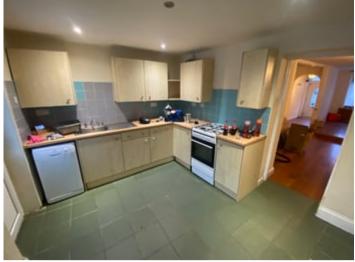

# Open Plan Living/Dining Area

13' 5" x 24' 0" (4.09m x 7.32m) A large open plan area with a tiled fireplace housing a 'baksi' gas fire with a back boiler running domestic and central heating systems. Radiator and a large window to the front of property. Laminate flooring and an under stairs storage cupboard.

#### Kitchen

11' 8" x 10' 0" (3.56m x 3.05m) With a range of floor and eye level drawers and cupboards. Stainless steel sink with drainer.

Electric oven with a 4 ring gas hob above. Half glazed UPVC rear entrance door leading to garden. Plumbing space for an automatic dish washer.