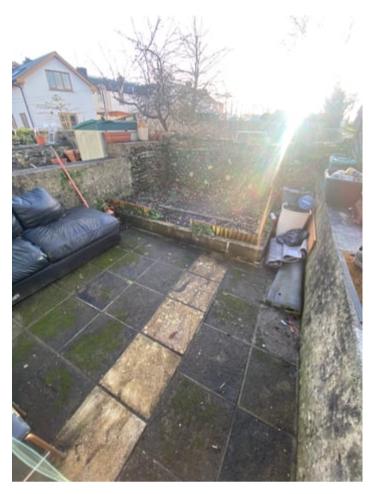

# Externally

The property benefits from having an enclosed patio and decking area to the rear.