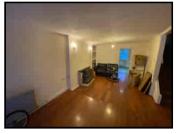

# Open Plan Living/Dining Area

13' 5" x 24' 0" (4.09m x 7.32m) A large open plan area with a tiled fireplace housing a 'baksi' gas fire with a back boiler running domestic and central heating systems. Radiator and a large window to the front of property. Laminate flooring and an under stairs storage cupboard.