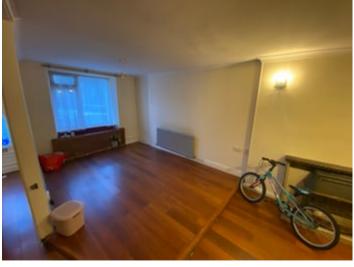

# Open Plan Living/Dining Area

13' 5" x 24' 0" (4.09m x 7.32m) A large open plan area with a tiled fireplace housing a 'baksi' gas fire with a back boiler running domestic and central heating systems. Radiator and a large window to the front of property. Laminate flooring and an under stairs storage cupboard.