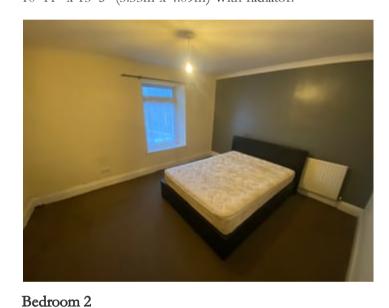

# Landing

**Bedroom 1**10' 11" x 13' 5" (3.33m x 4.09m) With radiator.

8' 0" x 12' 7" (2.44m x 3.84m) With radiator.