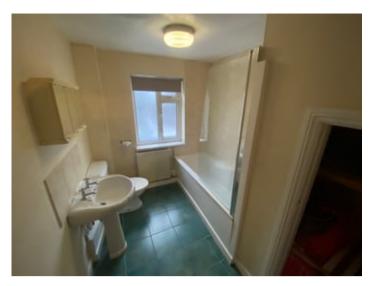

# Bathroom

9' 5" x 6' 9" (2.87m x 2.06m) A three piece suite, part tiled with a pedestal wash hand basin, low level W.C., and a panel

bath with a shower over. Airing Cupboard.