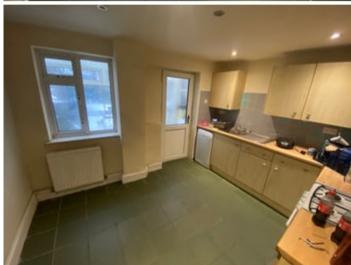

#### Kitchen

11' 8" x 10' 0" (3.56m x 3.05m) With a range of floor and eye level drawers and cupboards. Stainless steel sink with drainer.

Electric oven with a 4 ring gas hob above. Half glazed UPVC rear entrance door leading to garden. Plumbing space for an automatic dish washer.