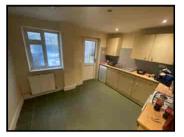

#### Kitchen

11' 8" x 10' 0" (3.56m x 3.05m) With a range of floor and eye level drawers and cupboards. Stainless steel sink with drainer.

Electric oven with a 4 ring gas hob above. Half glazed UPVC rear entrance door leading to garden. Plumbing space for an automatic dish washer.