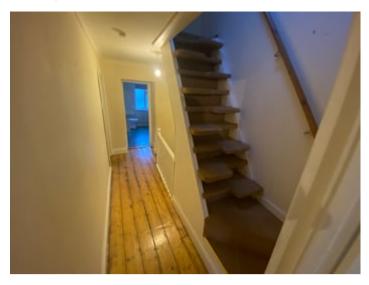

#### Entrance Hall

Accessed via front UPVC entrance door. Leading to:-

# Landing

**Bedroom 1**10' 11" x 13' 5" (3.33m x 4.09m) With radiator.

8' 0" x 12' 7" (2.44m x 3.84m) With radiator.