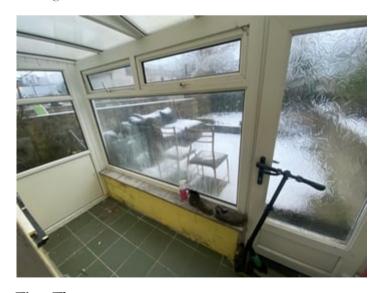

# Rear Conservatory

12' 0" x 4' 0" (3.66m x 1.22m) With plumbing for an automatic washing machine. And access to the rear patio and decking area.

First Floor

# Externally

The property benefits from having an enclosed patio and decking area to the rear.