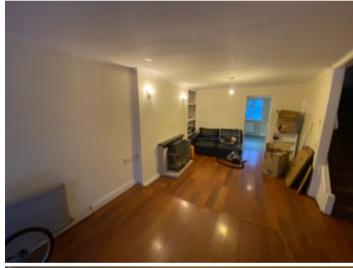

# Open Plan Living/Dining Area

13' 5" x 24' 0" (4.09m x 7.32m) A large open plan area with a tiled fireplace housing a 'baksi' gas fire with a back boiler running domestic and central heating systems. Radiator and a large window to the front of property. Laminate flooring and an under stairs storage cupboard.