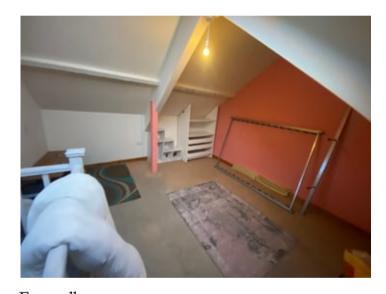

#### Studio Loft

13' 3" x 15' 8" (4.04m x 4.78m) With a vaulted celling with a Velux window.