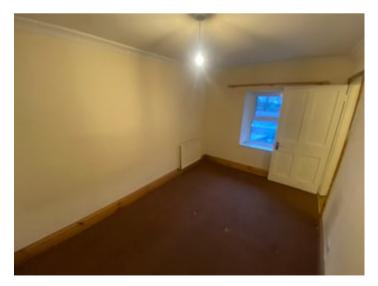

# Landing

**Bedroom 1**10' 11" x 13' 5" (3.33m x 4.09m) With radiator.

8' 0" x 12' 7" (2.44m x 3.84m) With radiator.