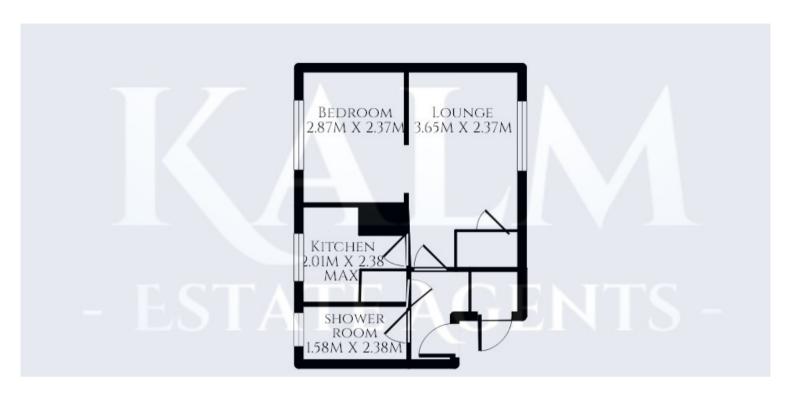

## LOUNGE

2.37m x 3.65m (7' 9" x 12' 0")

A larger room that has been divided to make a lounge and bedroom. Large storage cupboard. Window to the front aspect. Radiator.

### **BEDROOM**

2.87m x 2.37m (9' 5" x 7' 9")

Bedroom with window to the side aspect. Radiator.

## **KITCHEN**

2.38m x 2.01m (7' 10" x 6' 7")

Fitted kitchen with wall and base units with worksurface over. Wall mounted combination boiler. window to the side aspect. Electric hob. Washing machine and undercounter Fridge.

#### **SHOWER ROOM**

1.58m x 1.38m (5' 2" x 4' 6")

Single shower enclosure with vanity wash hand basin and w/c. Tiled to splash areas. Window to the side aspect.