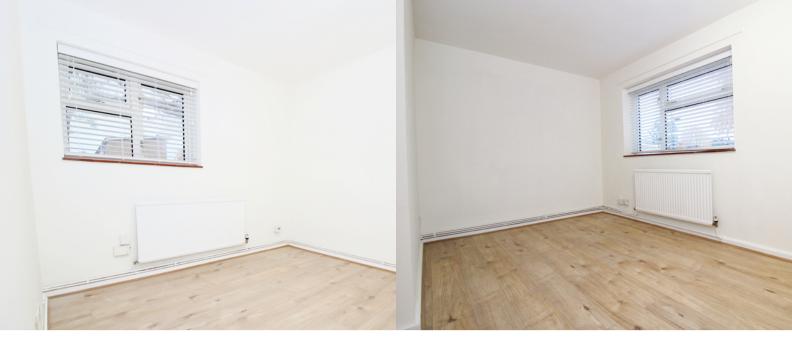

## LOUNGE

2.37m x 3.65m (7' 9" x 12' 0")

A larger room that has been divided to make a lounge and bedroom. Large storage cupboard. Window to the front aspect. Radiator.

### **BEDROOM**

2.87m x 2.37m (9' 5" x 7' 9")

Bedroom with window to the side aspect. Radiator.