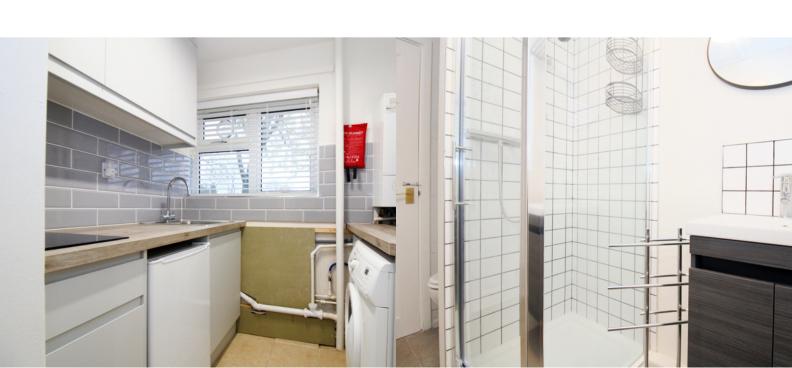

## **KITCHEN**

2.38m x 2.01m (7' 10" x 6' 7")

Fitted kitchen with wall and base units with worksurface over. Wall mounted combination boiler. window to the side aspect. Electric hob. Washing machine and undercounter Fridge.

#### **SHOWER ROOM**

1.58m x 1.38m (5' 2" x 4' 6")

Single shower enclosure with vanity wash hand basin and w/c. Tiled to splash areas. Window to the side aspect.