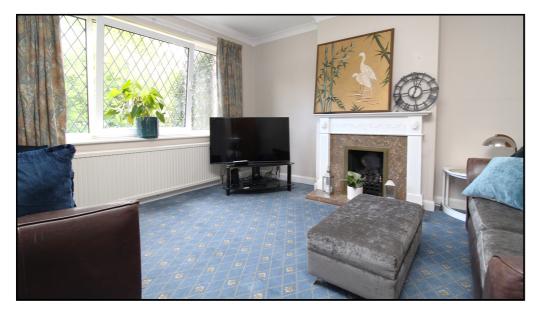

#### Living/Dining Room:

Abt. 20' 9" x 13' 4" max (6.32m x 4.06m) Carpet. Gas fire. Dual windows to front aspect. Dining space. Internal door to dining/2nd reception room. Radiator.