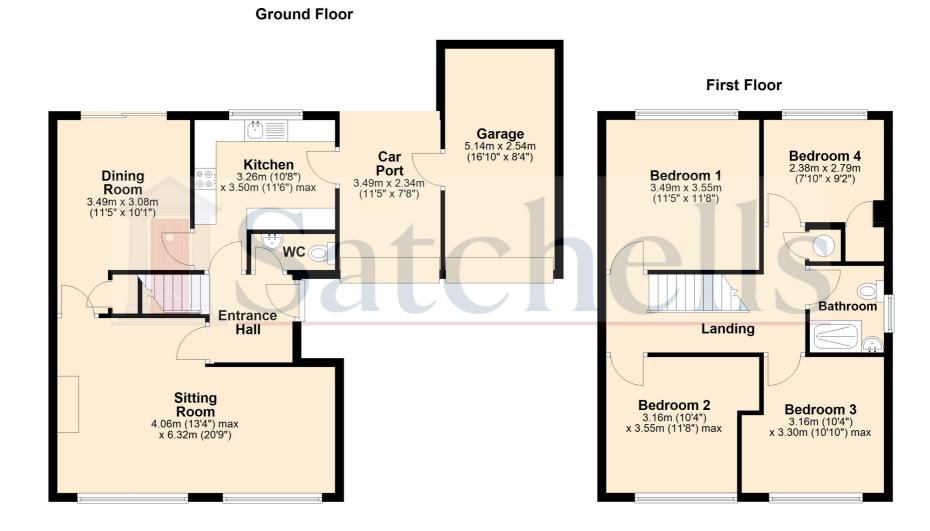

#### Ground Floor Entrance Hall:

Carpet. Upvc front door. Cloakroom/WC. Internal doors to rest of ground floor accommodation.

#### Cloakroom:

Lino flooring. Part tiled walls. Privacy window to side. Sink. WC. Radiator.

#### Living/Dining Room:

Abt. 20' 9" x 13' 4" max (6.32m x 4.06m) Carpet. Gas fire. Dual windows to front aspect. Dining space. Internal door to dining/2nd reception room. Radiator.

#### Dining Room/Office:

Abt. 11' 5" x 10' 1" (3.48m x 3.07m) Carpet. Upvc doors to rear garden. Radiator. Storage cupboard.

#### Kitchen:

Abt. 11' 6" max x 10' 8" (3.51m x 3.25m) Lino flooring. Solid wood worktops with a range of wall and base units. Sink and drainer. Integrated gas hob with extractor, oven, fridge freezer. Plumbed appliances. Boiler. Side door to garden/carport.

#### First Floor Bedroom One:

Window to front aspect. Carpet. Radiator. Built in wardrobes.

#### Bedroom Two:

Carpet. Radiator. Window to rear aspect.

#### **Bedroom Three:**

Carpet. Radiator. Window to rear aspect.

#### **Bedroom Four:**

Carpet. Radiator. Window to front aspect. Built in cupboard.

#### Bathroom:

Suite comprising bath with wall mounted shower and glass screen, sink with vanity unit and WC. Tiled floor. Tiled walls. Heated towel rail. Privacy window to rear aspect.

#### Car Port:

Garage door to front. Opens through to rear garden. Covered.

#### Garage:

Pull up door to front. Side access via carport/garden.

# Satchells

For illustrative purposes only - NOT TO SCALE - Measurements shown are approximate. The size and position of doors, windows, appliances and other features are approximate. Plan produced using PlanUp.