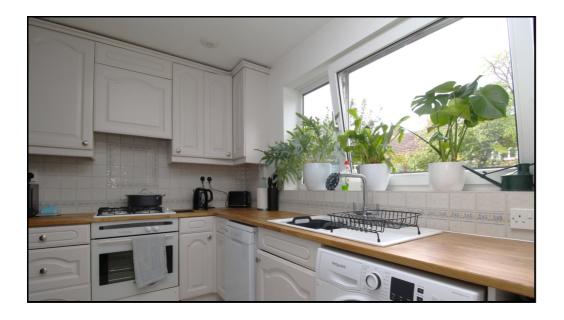

#### Kitchen:

Abt. 11' 6" max x 10' 8" (3.51m x 3.25m) Lino flooring. Solid wood worktops with a range of wall and base units. Sink and drainer. Integrated gas hob with extractor, oven, fridge freezer. Plumbed appliances. Boiler. Side door to garden/carport.