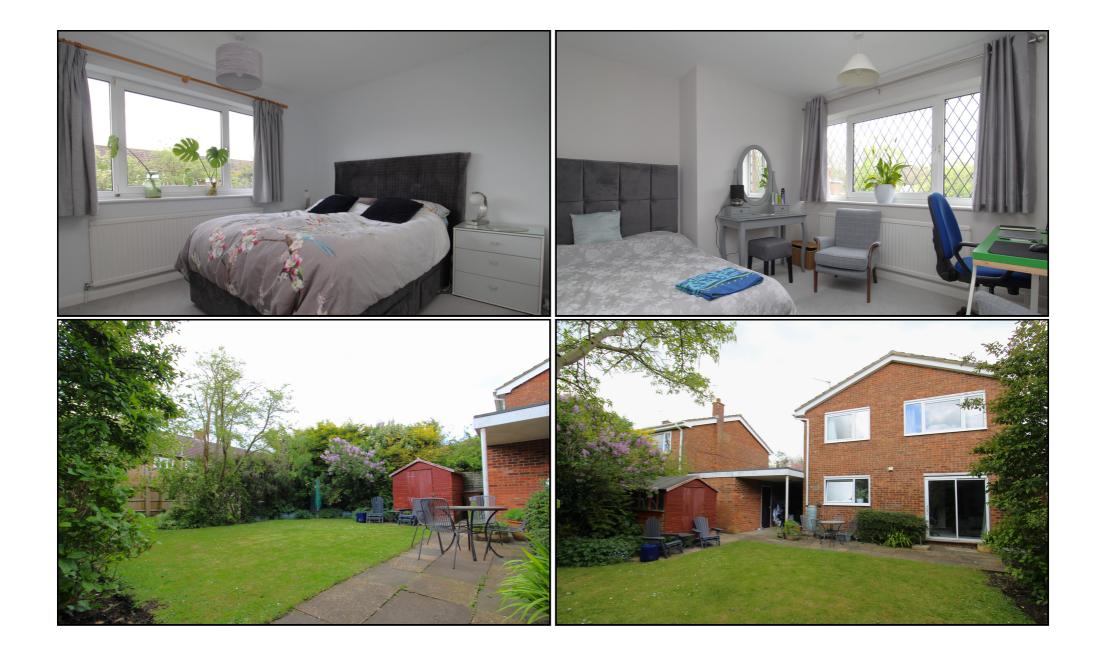

#### Living/Dining Room:

Abt. 20' 9" x 13' 4" max (6.32m x 4.06m) Carpet. Gas fire. Dual windows to front aspect. Dining space. Internal door to dining/2nd reception room. Radiator.

#### Dining Room/Office:

Abt. 11' 5" x 10' 1" (3.48m x 3.07m) Carpet. Upvc doors to rear garden. Radiator. Storage cupboard.

#### First Floor Bedroom One:

Window to front aspect. Carpet. Radiator. Built in wardrobes.

#### Garden:

Mostly laid to lawn with established shrub borders. Enclosed with fencing. Patio area with seating. Access through carport.

#### Car Port:

Garage door to front. Opens through to rear garden. Covered.