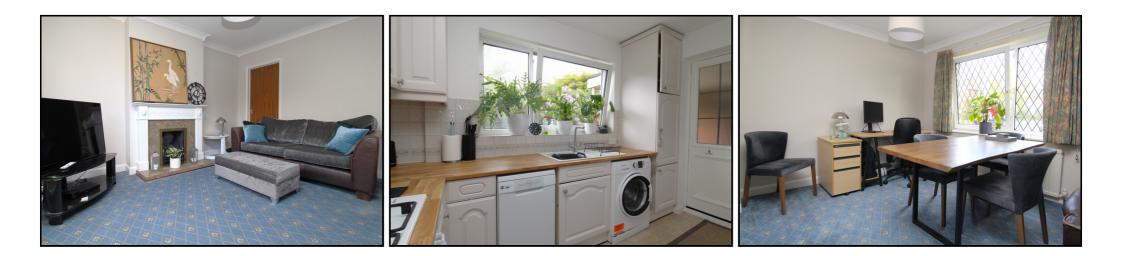

#### Living/Dining Room:

Abt. 20' 9" x 13' 4" max (6.32m x 4.06m) Carpet. Gas fire. Dual windows to front aspect. Dining space. Internal door to dining/2nd reception room. Radiator.

#### Dining Room/Office:

Abt. 11' 5" x 10' 1" (3.48m x 3.07m) Carpet. Upvc doors to rear garden. Radiator. Storage cupboard.

#### Kitchen:

Abt. 11' 6" max x 10' 8" (3.51m x 3.25m) Lino flooring. Solid wood worktops with a range of wall and base units. Sink and drainer. Integrated gas hob with extractor, oven, fridge freezer. Plumbed appliances. Boiler. Side door to garden/carport.