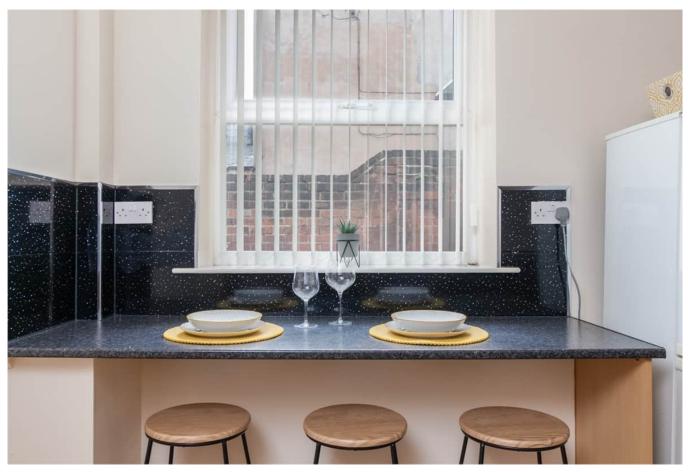

## Communal Living Room

5.88m x 2.98m (19' 3" x 9' 9")

With spacious seating area, double breakfast bars, two free standing fridge freezers and additional freezer. Open archway to:

#### Kitchen

2.22m x 2.53m (7' 3" x 8' 4") Including units With maple style laminate units to wall and base, brushed steel door furniture and work surfaces. Sink with mixer tap. Washing machine, tumble dryer, splash backs, four ring gas hob with cooker and extractor hood. Window to the rear.