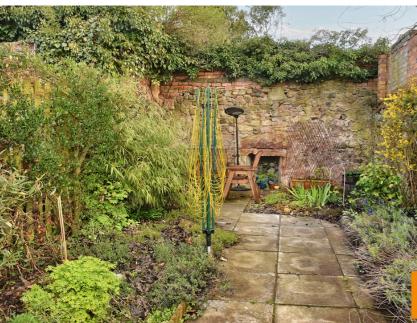

#### Garden and Drive

The ground to the front of the property is of open plan layout and forms a good sized mono block drive. The enclosed, mature rear gardens are very private and enclosed within high stone dyke walls and fencing, mainly laid to traditional shrubberies, tress and flower beds plus outside seating areas.