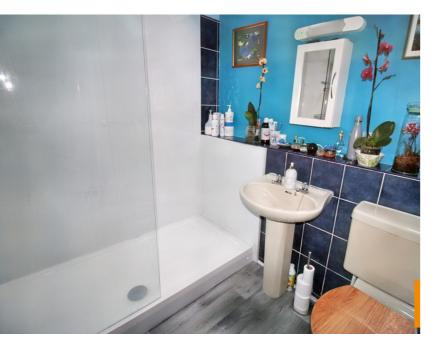

## Family Shower Room

The family shower room is extensively wet walled and tiled, three piece suite comprises low flush WC, pedestal wash hand basin and enclosed double shower compartment with thermostatically controlled shower that includes both hand held and rain drop head shower fitments.