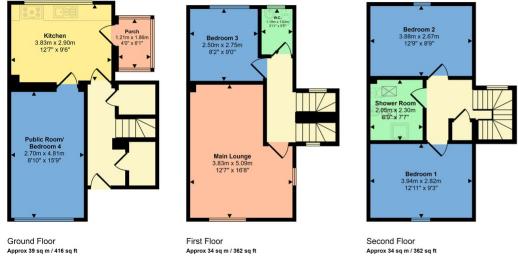

#### Hall

Access to the property is through an attractive external door. The hall offers access to the kitchen, the stairs rise to first floor level. Two large cupboards offer excellent storage.

## Breakfasting Kitchen

The breakfasting Kitchen is position on the ground floor to the rear of the property, enjoying a good supply of modern contrasting floor and wall storage units, drawer units, display shelves, wood effect wipe clean work surfaces with inset one and a half basin stainless steel sink, drainer and mixer taps, full range cooker with extra large oven and five gas burners, plumbing for automatic washing machine. Space for breakfasting table. A fifteen pane glazed and timber internal door leads to the second public room. An external door exits to the lean to porch. The room also houses the gas central heating boiler.

#### Rear Porch

Access from the Breakfasting Kitchen and forming an ideal weather break.

## Downstairs Lounge of Fourth Bedroom

Presently being utilised as a lounge dining room but could easily form a home office or fourth bedroom. Double window formation looks to the front of the property.

### Stairs and First Floor Hall

The staircase rises to the First Floor, this hall provides access to the Main Lounge, Bedroom Three and the Cloakroom WC. A further staircase rises to the upper level.

## Main Lounge

Located at first floor level to the front of the property with double aspect windows looking to both front and side, with the flexibility of the accommodation this could also form a Master Bedroom.

### **Bedroom Three**

Presently being used as a Home office the third bedroom is positioned to the rear with window formation over looking the rear garden area.

### Cloakroom WC

Two piece suite comprises low flush WC and pedestal wash hand basin. Opaque glazed window.

## Upper stairs and Hall

The Upper Hall offers access to bedrooms one and two plus the Family Shower Room

#### Bedroom One

An excellent sized double bedroom positioned to the front of the property with window formation over looking Leven Road. Tasteful feature wall decoration.

#### **Bedroom Two**

The second excellent sized double bedroom is positioned to the rear of the property with window formation over looking the rear garden area.

## Family Shower Room

The family shower room is extensively wet walled and tiled, three piece suite comprises low flush WC, pedestal wash hand basin and enclosed double shower compartment with thermostatically controlled shower that includes both hand held and rain drop head shower fitments.

## **FREE VALUATION**

How much is your property worth?. We can provide you with the answer. We offer a free valuation service without cost or obligation. Please call this office for an appointment.

This floorplan is only for illustrative purposes and is not to scale. Measurements of rooms, doors, windows, and any items are approximate and no responsibility is taken for any error, omission or mis-statement. Loons of items such as bathroom suites are representations only and may not botk like the real items. Nade with Made Snappy 380.