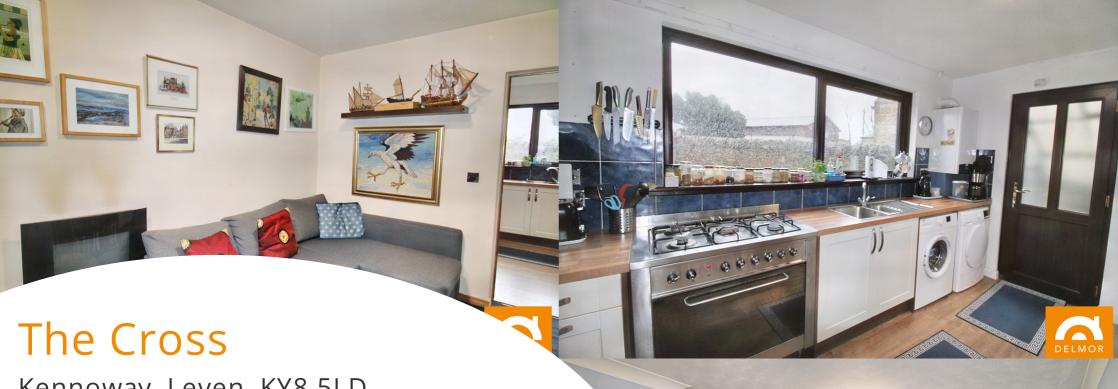

## Breakfasting Kitchen

The breakfasting Kitchen is position on the ground floor to the rear of the property, enjoying a good supply of modern contrasting floor and wall storage units, drawer units, display shelves, wood effect wipe clean work surfaces with inset one and a half basin stainless steel sink, drainer and mixer taps, full range cooker with extra large oven and five gas burners, plumbing for automatic washing machine. Space for breakfasting table. A fifteen pane glazed and timber internal door leads to the second public room. An external door exits to the lean to porch. The room also houses the gas central heating boiler.

## Downstairs Lounge of Fourth Bedroom

Presently being utilised as a lounge dining room but could easily form a home office or fourth bedroom. Double window formation looks to the front of the property.