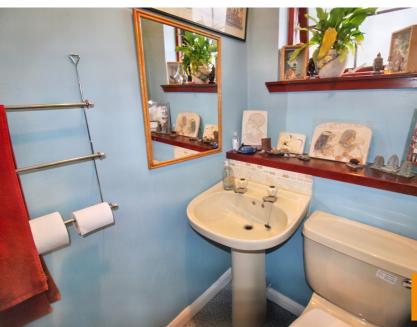

### Cloakroom WC

Two piece suite comprises low flush WC and pedestal wash hand basin. Opaque glazed window.