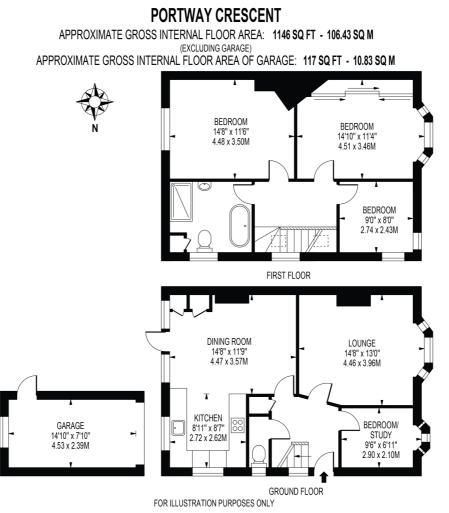

#### **Cloakroom** Comprising low level wc, wash hand basin, double glazed window

Lounge

14' 4" x 13' (4.37m x 3.96m) Radiator, double glazed window with fitted shutters

#### **Dining Room**

14' 8" x 11' 9" (4.47m x 3.58m) Radiator, two double glazed windows, double glazed door to garden

#### Modern Kitchen

10' 6" x 8' (3.20m x 2.44m) Single drainer 1½ bowl sink unit inset in roll top work surface, range of cupboards and units, space for fridge freezer, integrated washing machine and dishwasher, two fitted double ovens, fitted hob, extractor, two double glazed windows

#### Bedroom 4/Study

 $8^{\prime}$  4" x 6' 11" (2.54m x 2.11m) Radiator, laminate floor, double glazed window with fitted shutters

#### Bedroom 1

14' 6" x 11' 3" (4.42m x 3.43m) Radiator, laminate floor, double glazed window with fitted shutters

#### Bedroom 2

14' 8" x 10' 5" (4.47m x 3.18m) Radiator, double glazed window with fitted shutters

#### Bedroom 3

 $8^{\prime}$  4" x 6' 11" (2.54m x 2.11m) Radiator, two double glazed windows with fitted shutters

#### Modern Bathroom

Comprising bath with mixer tap, shower cubicle, wash hand basin, cupboard housing boiler, heated towel rail, tiled walls, double glazed window with fitted shutters

Separate wc Comprising low level wc, double glazed window

#### **Rear Garden**

Mainly laid to lawn, mature borders, garden shed

THIS FLOOR PLAN SHOULD BE USED AS A GENERAL OUTLINE FOR GUIDANCE ONLY AND DOES NOT CONSTITUTE IN WHOLE OR IN PART AN OFFER OR CONTRACT. ANY INTENIMOR PARCHASER OR LESSEE SHOULD SATISFY THEMBELVES BY INSPECTION, SEARCHES, BAUDIRIES AND FULL SATUREY AS TO THE CORRECTNESS OF EACH STATEMENT. ANY AREA, MEASUREMENTS OR DISTANCES GUIDE DARE APRAMEMANTE AND SHOULD NOT BE USED TO VALUE A PROPERTY OR BE THE BASIS OF ANY SALE OR LET.