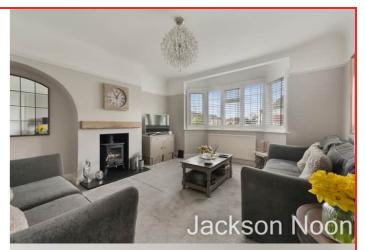

#### **Cloakroom** Comprising low level wc, wash hand basin, double glazed window

Lounge

14' 4" x 13' (4.37m x 3.96m) Radiator, double glazed window with fitted shutters