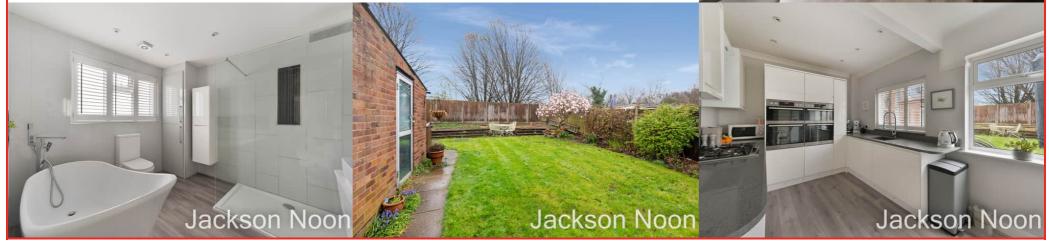

#### Modern Bathroom

Comprising bath with mixer tap, shower cubicle, wash hand basin, cupboard housing boiler, heated towel rail, tiled walls, double glazed window with fitted shutters

Separate wc Comprising low level wc, double glazed window

#### **Rear Garden**

Mainly laid to lawn, mature borders, garden shed

THIS FLOOR PLAN SHOULD BE USED AS A GENERAL OUTLINE FOR GUIDANCE ONLY AND DOES NOT CONSTITUTE IN WHOLE OR IN PART AN OFFER OR CONTRACT. ANY INTENIMOR PARCHASER OR LESSEE SHOULD SATISFY THEMBELVES BY INSPECTION, SEARCHES, BAUDIRIES AND FULL SATUREY AS TO THE CORRECTNESS OF EACH STATEMENT. ANY AREA, MEASUREMENTS OR DISTANCES GUIDE DARE APRAMEMANTE AND SHOULD NOT BE USED TO VALUE A PROPERTY OR BE THE BASIS OF ANY SALE OR LET.

#### Modern Kitchen

10' 6" x 8' (3.20m x 2.44m) Single drainer 1½ bowl sink unit inset in roll top work surface, range of cupboards and units, space for fridge freezer, integrated washing machine and dishwasher, two fitted double ovens, fitted hob, extractor, two double glazed windows