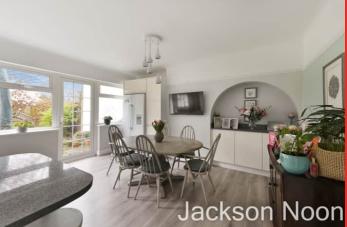

#### **Dining Room**

14' 8" x 11' 9" (4.47m x 3.58m) Radiator, two double glazed windows, double glazed door to garden