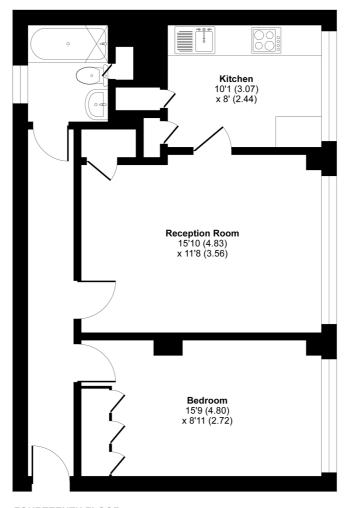

## Queensdale Crescent, London, W11

Approximate Area = 569 sq ft / 53 sq m

For identification only - Not to scale

## **FOURTEENTH FLOOR**

Floor plan produced in accordance with RICS Property Measurement Standards incorporating International Property Measurement Standards (IPMS2 Residential). @n/checom 2021. Produced for Cow & Co Properties Ltd. REF: 789830