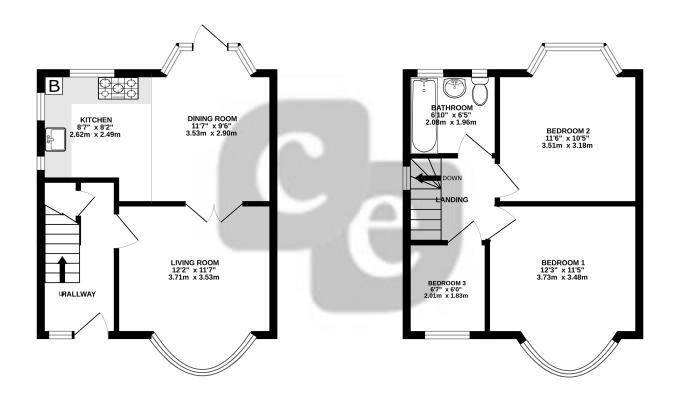

**Ground Floor** 

Hallway

Front Garden

Outside

Living Room

12' 2" x 11' 7" (3.71m x 3.53m)

Rear Garden

**Dining Room** 

11' 7" x 9' 6" (3.53m x 2.90m)

Kitchen

8' 7" x 8' 2" (2.62m x 2.49m)

First Floor

Landing

**Bedroom One** 

12' 3" x 11' 5" (3.73m x 3.48m)

**Bedroom Two** 

11' 6" x 10' 5" (3.51m x 3.17m)

**Bedroom Three** 

6' 7" x 6' 0" (2.01m x 1.83m)

**Bathroom** 

6' 10" x 6' 5" (2.08m x 1.96m)

DISCLAIMER: These particulars, whilst believed to be accurate are set out as a general outline only for guidance and do not constitute any part of an offer or contract. Intending purchasers should not rely on them as statements or representation of fact, but must satisfy themselves by inspection or otherwise as to their accuracy. We have not carried out a detailed survey nor tested the services, appliances and specific fittings. Room sizes should not be relied upon for carpets and furnishings. The measurements given are approximate. No person in this firms employment has the authority to make or give any representation or warranty in respect of the property.

GROUND FLOOR 356 sq.ft. (33.1 sq.m.) approx. 1ST FLOOR 356 sq.ft. (33.1 sq.m.) approx.

## TOTAL FLOOR AREA: 712 sq.ft. (66.2 sq.m.) approx.

Whilst every attempt has been made to ensure the accuracy of the floorplan contained here, measurements of doors, windows, rooms and any other items are approximate and no responsibility is taken for any error, omission or mile-statement. This plan is for illustrative purposes only and should be used as such by any prospective purchaser. The services, systems and appliances shown have not been tested and no guarantee as to their operability or efficiency can be given.