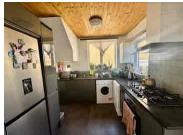

11' 7" x 9' 6" (3.53m x 2.90m)

Kitchen

8' 7" x 8' 2" (2.62m x 2.49m)

First Floor

Landing

**Bedroom One** 

12' 3" x 11' 5" (3.73m x 3.48m)

**Bedroom Two** 