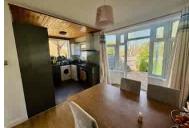

11' 7" x 9' 6" (3.53m x 2.90m)

Kitchen

8' 7" x 8' 2" (2.62m x 2.49m)

First Floor

Landing

**Bedroom One** 

12' 3" x 11' 5" (3.73m x 3.48m)

**Bedroom Two** 