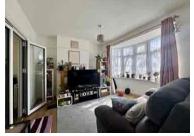

**Ground Floor** 

Hallway

Front Garden

Outside

Living Room

12' 2" x 11' 7" (3.71m x 3.53m)

Rear Garden

**Dining Room** 