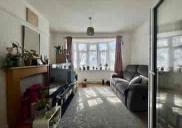

**Ground Floor** 

Hallway

Front Garden

Outside

Living Room

12' 2" x 11' 7" (3.71m x 3.53m)

Rear Garden

**Dining Room** 