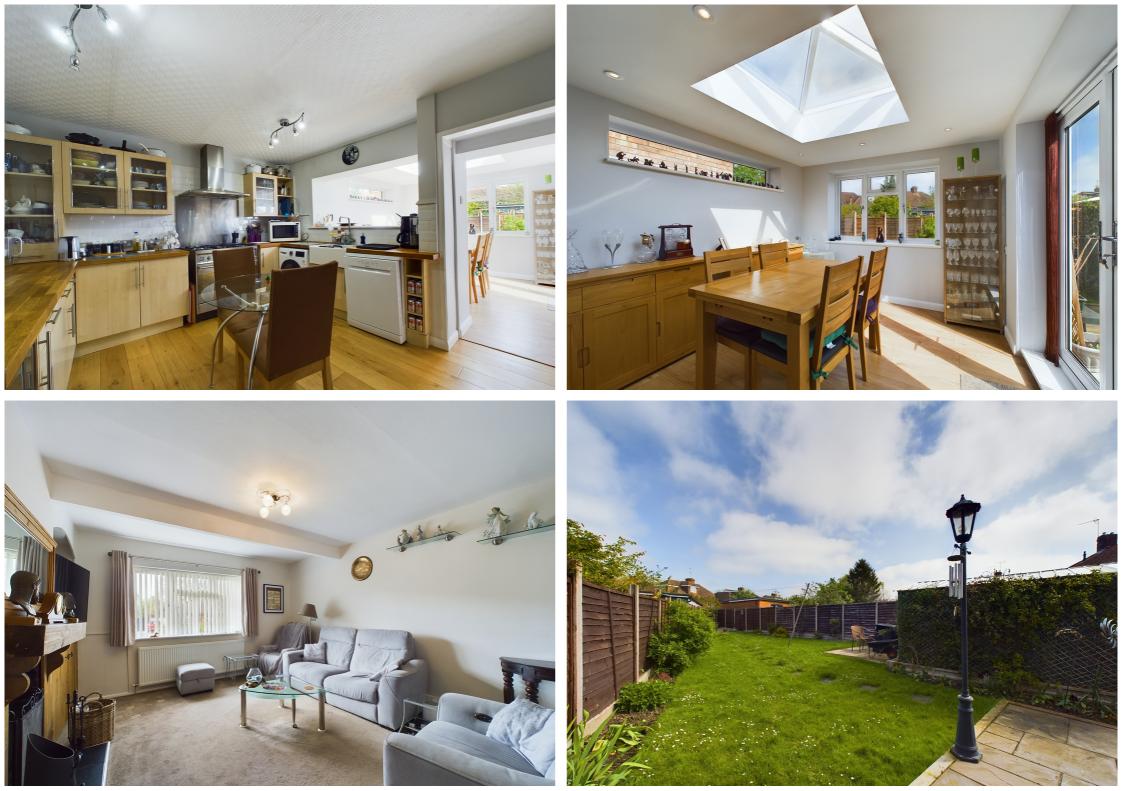

This property offers well balanced and versatile accommodation spaciously arranged over two floors. The ground floor has a hallway with stairs to the first floor, living room with feature fireplace, fitted kitchen, a bright and airy dining room with doors out to the rear garden, double bedroom with fitted wardrobes, family bathroom and separate utility room. The remaining two bedrooms are located on the first floor, both with built in wardrobes, with the main bedroom enjoying its own en-suite shower room. Eaves storage can be accessed via the landing.

Outside is a wonderfully private and enclosed rear garden with large metal shed and to the front a driveway providing off road parking.

Hitchin is a charming medieval market town and has many fine Tudor and Georgian buildings, particularly around the market square. Near to the market square stands the large medieval parish church of St Mary. The town provides good shopping as well as a swimming pool, football team, two theatres, a wide variety of restaurants and pubs and highly regarded girls and boys schools. There is also a mainline railway station providing direct access to Kings Cross and Cambridge.