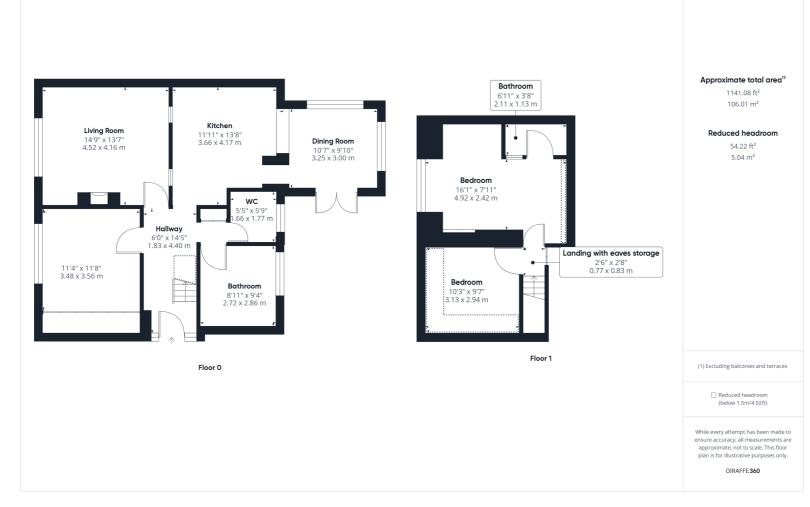

This property offers well balanced and versatile accommodation spaciously arranged over two floors. The ground floor has a hallway with stairs to the first floor, living room with feature fireplace, fitted kitchen, a bright and airy dining room with doors out to the rear garden, double bedroom with fitted wardrobes, family bathroom and separate utility room. The remaining two bedrooms are located on the first floor, both with built in wardrobes, with the main bedroom enjoying its own en-suite shower room. Eaves storage can be accessed via the landing.

Outside is a wonderfully private and enclosed rear garden with large metal shed and to the front a driveway providing off road parking.

Hitchin is a charming medieval market town and has many fine Tudor and Georgian buildings, particularly around the market square. Near to the market square stands the large medieval parish church of St Mary. The town provides good shopping as well as a swimming pool, football team, two theatres, a wide variety of restaurants and pubs and highly regarded girls and boys schools. There is also a mainline railway station providing direct access to Kings Cross and Cambridge.

- Three bedroom chalet bungalow
- Family bathroom and ensuite
- Driveway with off road parking
- Chain free
- 0.9 miles, 20 mins walk to Hitchin train station (as per Google maps)
- 1.5 miles, 34 min walk to Hitchin town centre (as per Google maps)