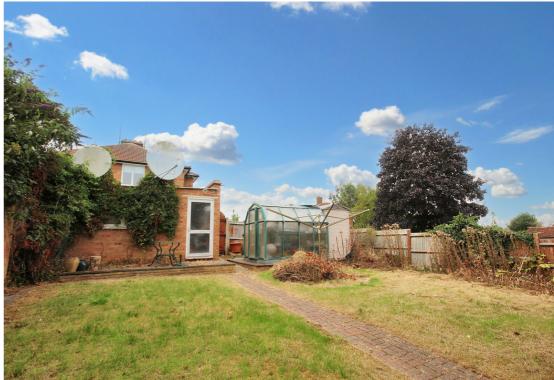

## country properties

Extended three bedroom semi detached home located within walking distance of the town centre, train station and a number of popular schools. Offered with vacant possession and no upper chain. On the ground floor is a fitted kitchen/breakfast room with integrated double oven and induction hob, spacious lounge and a separate dining room overlooking the garden. The family bathroom is also on the ground floor. Upstairs are three double bedrooms, one with a dressing area and separate WC. Externally are mature gardens, a single garage and workshop.

- Offered with vacant possession with no upper chain.
- Freehold
- Two separate reception rooms.
- Fitted kitchen/breakfast room with integrated oven and hob.
- Ground floor bathroom.
- Gas central heating and double glazing.
- Three double bedrooms one with a dressing area.
- Mature gardens.
- Single garage and workshop.