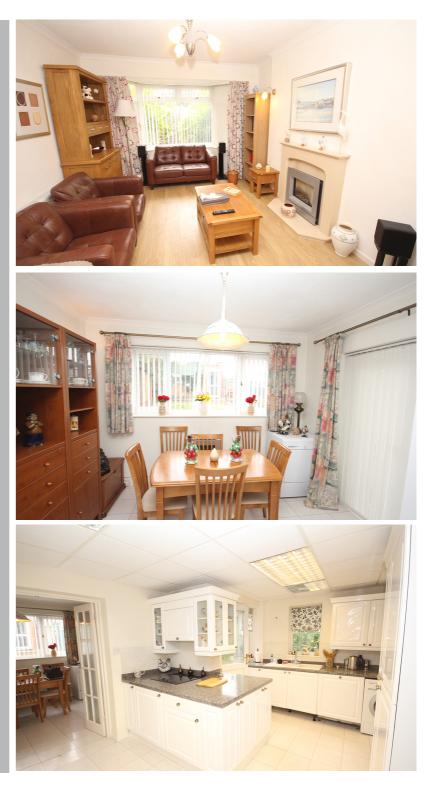

## country properties

Extended three bedroom semi detached home located within walking distance of the town centre, train station and a number of popular schools. Offered with vacant possession and no upper chain. On the ground floor is a fitted kitchen/breakfast room with integrated double oven and induction hob, spacious lounge and a separate dining room overlooking the garden. The family bathroom is also on the ground floor. Upstairs are three double bedrooms, one with a dressing area and separate WC. Externally are mature gardens, a single garage and workshop.

- Offered with vacant possession with no upper chain.
- Freehold
- Two separate reception rooms.
- Fitted kitchen/breakfast room with integrated oven and hob.
- Ground floor bathroom.
- Gas central heating and double glazing.
- Three double bedrooms one with a dressing area.
- Mature gardens.
- Single garage and workshop.