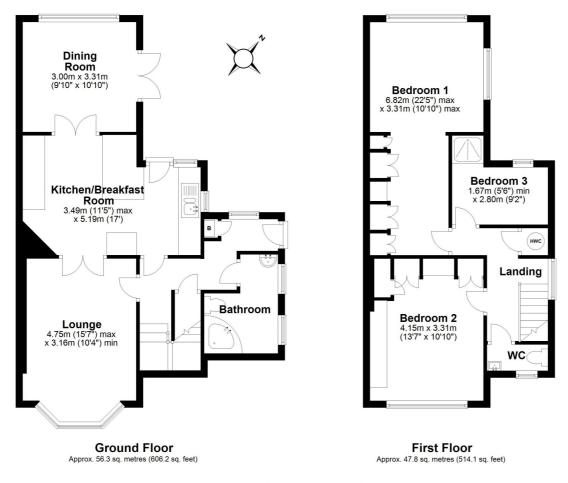

Total area: approx. 104.1 sq. metres (1120.3 sq. feet)

All measurements are approximate and quoted in metric with imperial equivalents and for general guidance only and whilst every attempt has been made to ensure accuracy, they must not be relied on. The fixtures, fittings and appliances referred to have not been tested and therefore no guarantee can be given and that they are in working order. Internal photographs are reproduced for general information and it must not be inferred that any item shown is included with the property. For a free valuation, contact the numbers listed on the brochure.