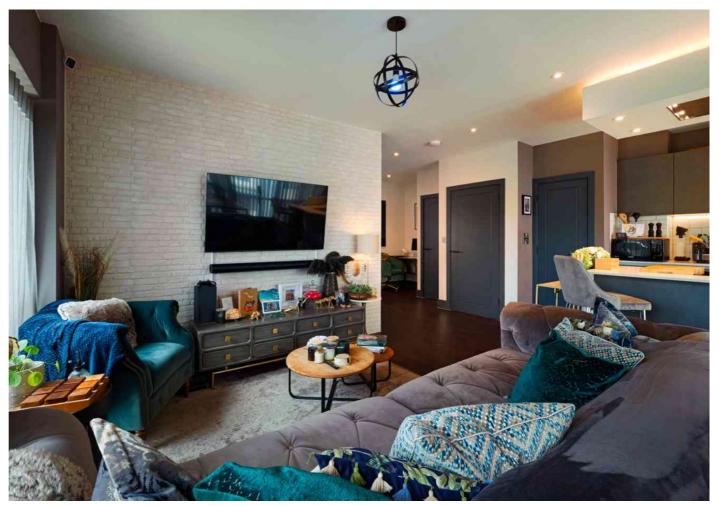

Flat 4, Camm House, Spindle Close, Hawkinge, Kent, CT18 7UL

EPC Rating = B

Guide Price £335,000

Camm House is located in the popular town of Hawkinge, just a short drive from the picturesque seaside town of Folkestone, this stunning first-floor luxury apartment with a Southwest aspect offers contemporary living at its finest. Boasting approximately 83 sq m of beautifully appointed space, this former show home apartment is thoughtfully designed with a focus on comfort, style, and functionality. The spacious layout is centred around an impressive openplan living/dining/kitchen with wooden floors providing the perfect environment for both relaxation and entertaining. This bright and airy space benefits from generous natural light and flows seamlessly into a sleek, modern kitchen with Bosch appliances, Quartz worktops, under lit bar stool island. There are two well-proportioned double bedrooms, including a particularly generous main bedroom with luxurious en-suite bathroom and walk-in wardrobe. The second bedroom has personal door to the main bathroom. There are two allocated parking spaces. Ground floor secure storage cage. Ideally located, the property enjoys excellent access to local amenities, schools, and transport links, while being just moments from the coast and the High-Speed rail services from Folkestone to London. This is a rare opportunity to acquire this desirable high-specification apartment built by the award winning Pentland homes. EPC RATING = B

## The accommodation comprises Entrance hall

**Open plan Living/dining/kitchen** 25' 0'' x 20' 4'' (7.62m x 6.20m)

Study alcove and storage cupboard

Bedroom one 24' 11" x 9' 0" (7.59m x 2.74m)

Walk-in Wardrobe