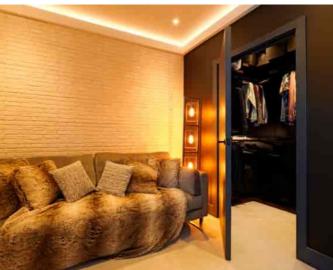

## The accommodation comprises Entrance hall

**Open plan Living/dining/kitchen** 25' 0'' x 20' 4'' (7.62m x 6.20m)

Study alcove and storage cupboard

Bedroom one 24' 11" x 9' 0" (7.59m x 2.74m)

Walk-in Wardrobe

En suite shower room