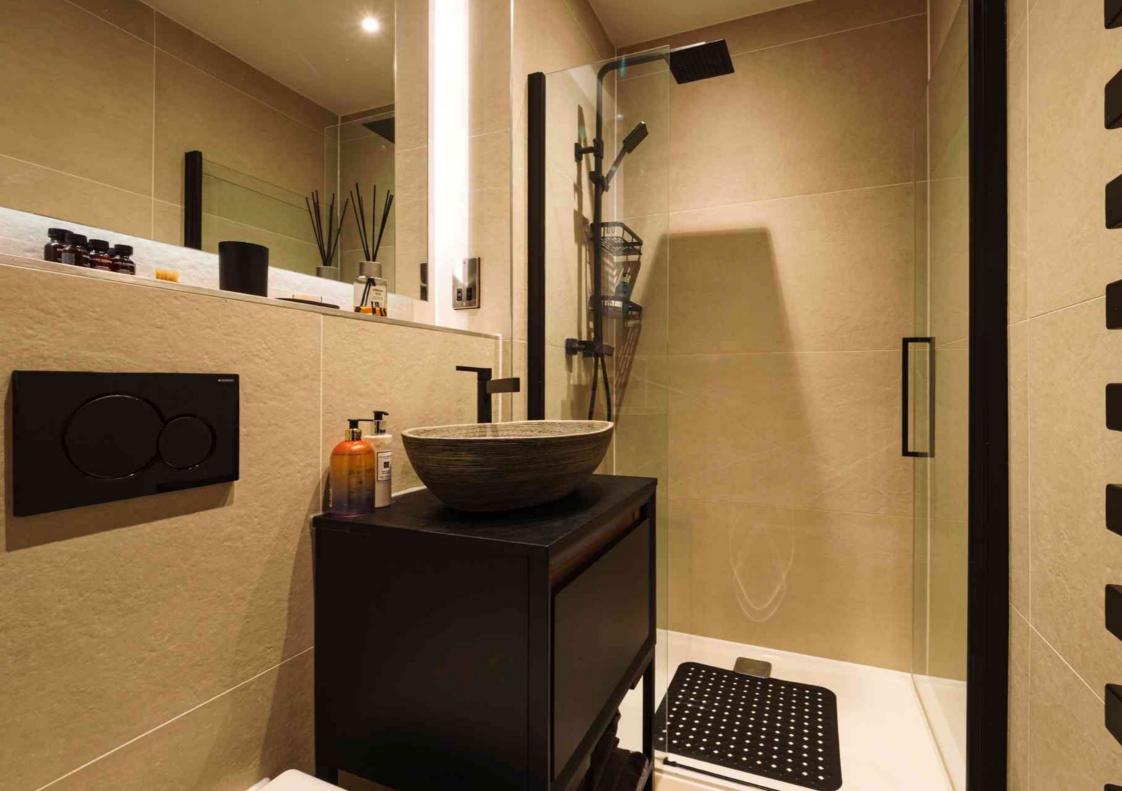

utside Ground floor secure storage cage

Two allocated parking spaces

#### Lease information

999 year lease started in 2022 with approx. 996 years remaining. Ground rent: peppercorn Service charge: Approx. £1,900 pa.

### NHBC warranty

The apartment came with a 10 year NHBC warranty which now have 7 years remaining.

### Agent notes

The property benefits from the following upgraded features:

Harvey Brita water filter drinking water tap Built in Bosch appliances including Wi-Fi enabled dishwasher, oven, extractor fan and washer dyer Fibre optic broadband 900mbs (Ethernet connections to all rooms) Nest Wi-Fi enabled central heating Bespoke fitted dressing room leading to wall tiled en-suite and back lit mirror Wall tiled Jack and gill bathroom to bedroom two with back lit large mirror





Approximate Gross Internal Area = 83 sq m / 892 sq ft



Illustration for Identification purposes only. Measurements are approximate. Dimensions given are between the widest points. Not to scale. Outbuildings are not shown in actual location. © Unauthorised reproduction prohibited - chriskemps@hotmail.com









#### Need to book a viewing?

If you would like to book a viewing please contact our office on **01303 863393** or email **sales@laingbennett.co.uk** 

See all our properties at

# rightmove △

## www.laingbennett.co.uk

The Estate Office 8 Station Road Lyminge Folkestone Kent CT18 8HP