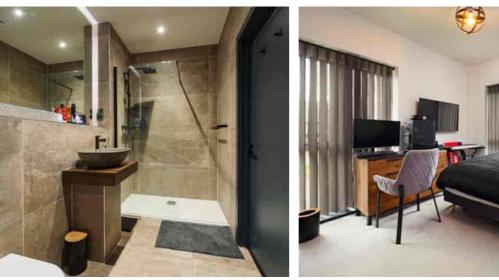

En suite shower room

## **Bedroom two** 11' 8" x 9' 10" (3.56m x 3.00m)

Main bathroom with personal door to bedroom two

Outside Ground floor secure storage cage

Two allocated parking spaces