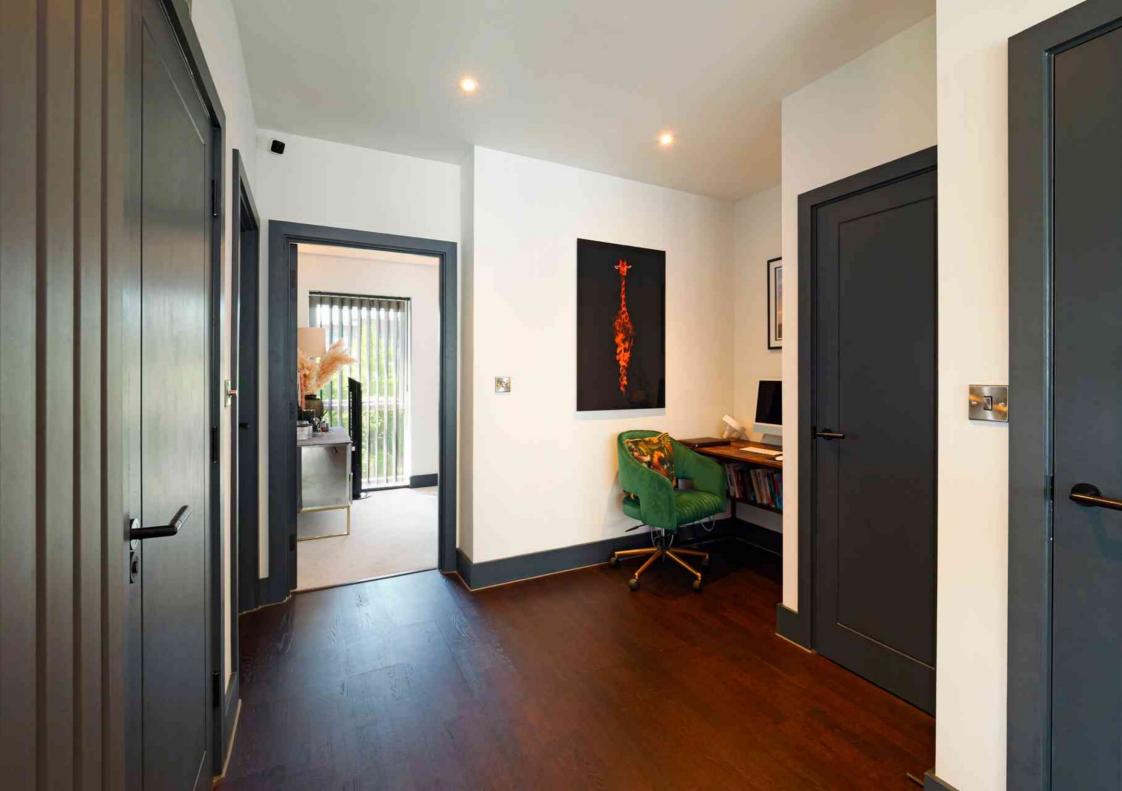

## The accommodation comprises Entrance hall

**Open plan Living/dining/kitchen** 25' 0'' x 20' 4'' (7.62m x 6.20m)

Study alcove and storage cupboard

Bedroom one 24' 11" x 9' 0" (7.59m x 2.74m)

Walk-in Wardrobe