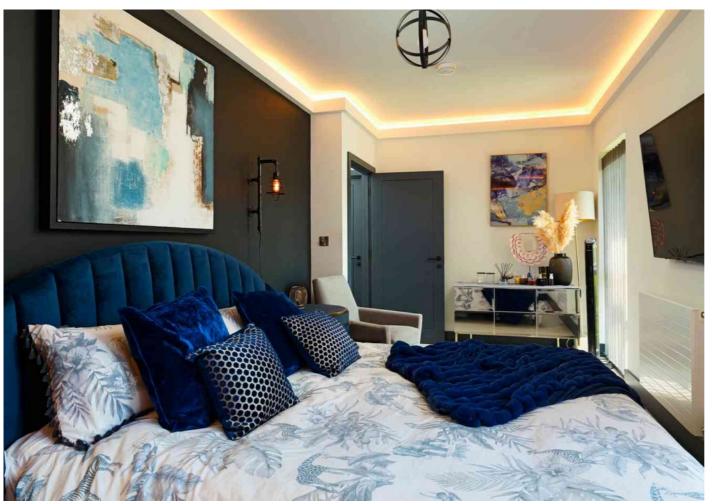

## The accommodation comprises Entrance hall

**Open plan Living/dining/kitchen** 25' 0'' x 20' 4'' (7.62m x 6.20m)

Study alcove and storage cupboard

Bedroom one 24' 11" x 9' 0" (7.59m x 2.74m)

Walk-in Wardrobe