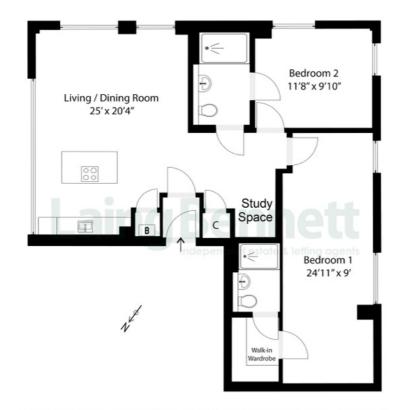

## The accommodation comprises Entrance hall

**Open plan Living/dining/kitchen** 25' 0'' x 20' 4'' (7.62m x 6.20m)

Study alcove and storage cupboard

Bedroom one 24' 11" x 9' 0" (7.59m x 2.74m)

Walk-in Wardrobe

En suite shower room

## **Bedroom two** 11' 8" x 9' 10" (3.56m x 3.00m)

Main bathroom with personal door to bedroom two

Outside Ground floor secure storage cage

Two allocated parking spaces

Approximate Gross Internal Area = 83 sq m / 892 sq ft

Illustration for Identification purposes only. Measurements are approximate. Dimensions given are between the widest points. Not to scale. Outbuildings are not shown in actual location. © Unauthorised reproduction prohibited - chriskemps@hotmail.com