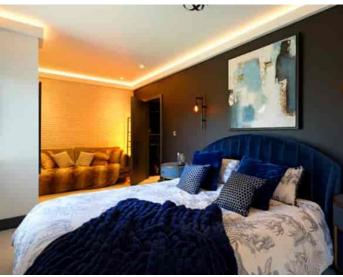

## The accommodation comprises Entrance hall

**Open plan Living/dining/kitchen** 25' 0'' x 20' 4'' (7.62m x 6.20m)

Study alcove and storage cupboard

Bedroom one 24' 11" x 9' 0" (7.59m x 2.74m)

Walk-in Wardrobe

En suite shower room