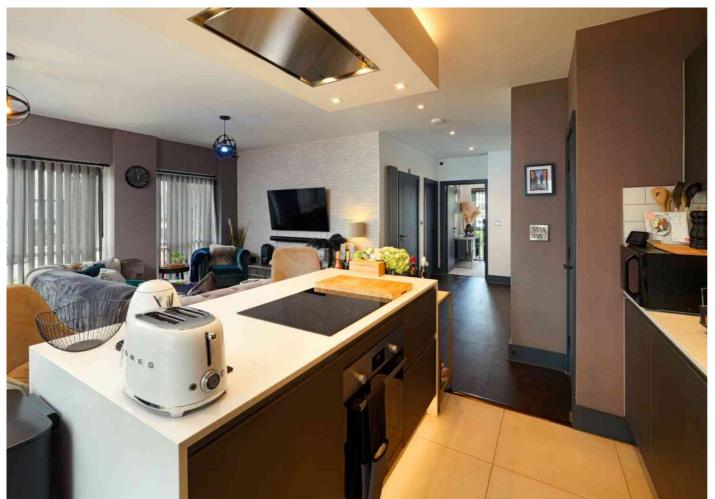

Flat 4, Camm House, Spindle Close, Hawkinge, Kent, CT18 7UL

EPC Rating = B

Guide Price £335,000

Camm House is located in the popular town of Hawkinge, just a short drive from the picturesque seaside town of Folkestone, this stunning first-floor luxury apartment with a Southwest aspect offers contemporary living at its finest. Boasting approximately 83 sq m of beautifully appointed space, this former show home apartment is thoughtfully designed with a focus on comfort, style, and functionality. The spacious layout is centred around an impressive openplan living/dining/kitchen with wooden floors providing the perfect environment for both relaxation and entertaining. This bright and airy space benefits from generous natural light and flows seamlessly into a sleek, modern kitchen with Bosch appliances, Quartz worktops, under lit bar stool island. There are two well-proportioned double bedrooms, including a particularly generous main bedroom with luxurious en-suite bathroom and walk-in wardrobe. The second bedroom has personal door to the main bathroom. There are two allocated parking spaces. Ground floor secure storage cage. Ideally located, the property enjoys excellent access to local amenities, schools, and transport links, while being just moments from the coast and the High-Speed rail services from Folkestone to London. This is a rare opportunity to acquire this desirable high-specification apartment built by the award winning Pentland homes. EPC RATING = B

## The accommodation comprises Entrance hall

**Open plan Living/dining/kitchen** 25' 0'' x 20' 4'' (7.62m x 6.20m)

Study alcove and storage cupboard

Bedroom one 24' 11" x 9' 0" (7.59m x 2.74m)

Walk-in Wardrobe

### Agent notes

The property benefits from the following upgraded features:

Harvey Brita water filter drinking water tap Built in Bosch appliances including Wi-Fi enabled dishwasher, oven, extractor fan and washer dyer Fibre optic broadband 900mbs (Ethernet connections to all rooms) Nest Wi-Fi enabled central heating Bespoke fitted dressing room leading to wall tiled en-suite and back lit mirror Wall tiled Jack and gill bathroom to bedroom two with back lit large mirror