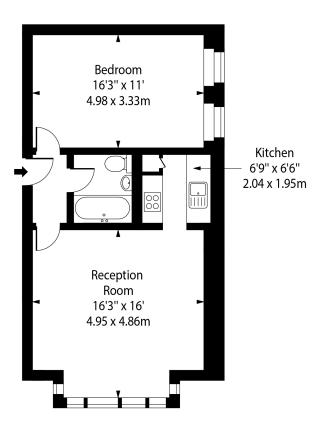

#### Chatsworth Road, NW2

**Ground Floor** 

#### Approx Gross Internal Area 558 Sq Ft - 51.88 Sq M

For Illustration Purposes Only - Not To Scale Floor Plan by www.nogaphotostudio.com Ref: No.51616

This floor plan should be used as a general outline for guidance only. Any intending purchaser or lessee should satisfy themselves by inspection, searches, enquiries and full survey as to the correctness of each statement. Any areas, measurements or distances quoted are approximate and should not be used to value a property or be the basis of any sale or let.