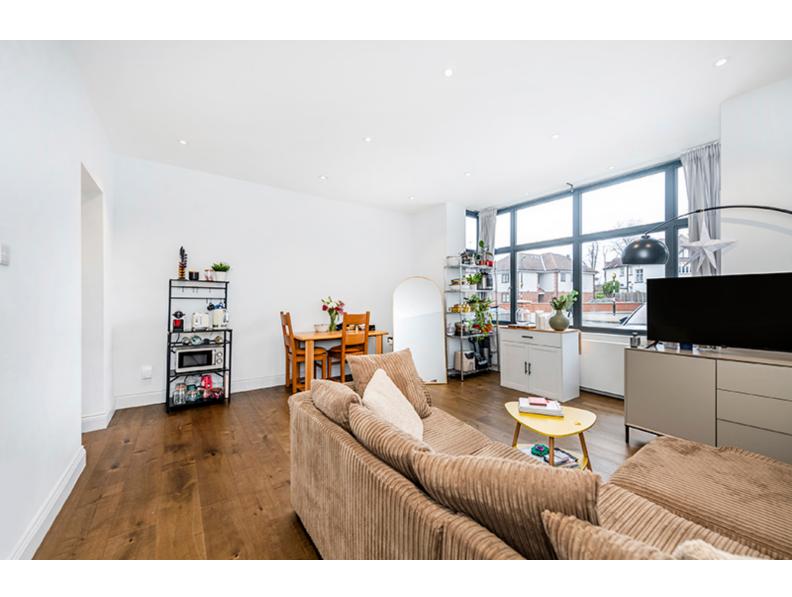

## Chatsworth Road, London, NW2

An ideal first time purchase is this generously proportioned and well presented one bedroom ground floor apartment offering 558 Sq Ft (51 Sq M) of internal space including a modern reception room and a large bedroom.

This stunning apartment forms part of an impressive recently developed building and is being sold with a long lease along with access to a communal garden and the option of purchasing an allocated parking space as well.

#### **Features**

- Ideal First Time Purchase
- One Bedroom Apartment
- Ground Floor Flat
- Communal Gardens
- Option To Purchase Allocated Parking Space
- Recently Developed Building
- Long Lease
- Fully Fitted Kitchen
- Generously Proportioned