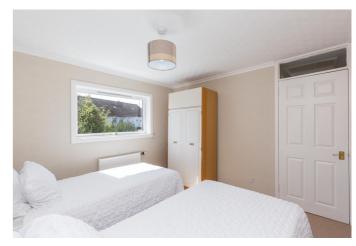

On the upper hall, bedroom one is set to the front with two windows, newly fitted carpeting, a fitted wardrobe with mirror sliding doors and a built-in wardrobe; whilst bedroom two overlooks the south-facing rear garden, similarly well finished with ample space for freestanding furniture. Completing the accommodation, the shower room is fitted with a modern suite including a large shower cubicle with an electric unit, and wall panelling throughout.