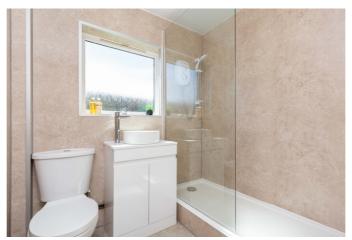

On the upper hall, bedroom one is set to the front with two windows, newly fitted carpeting, a fitted wardrobe with mirror sliding doors and a built-in wardrobe; whilst bedroom two overlooks the south-facing rear garden, similarly well finished with ample space for freestanding furniture. Completing the accommodation, the shower room is fitted with a modern suite including a large shower cubicle with an electric unit, and wall panelling throughout.