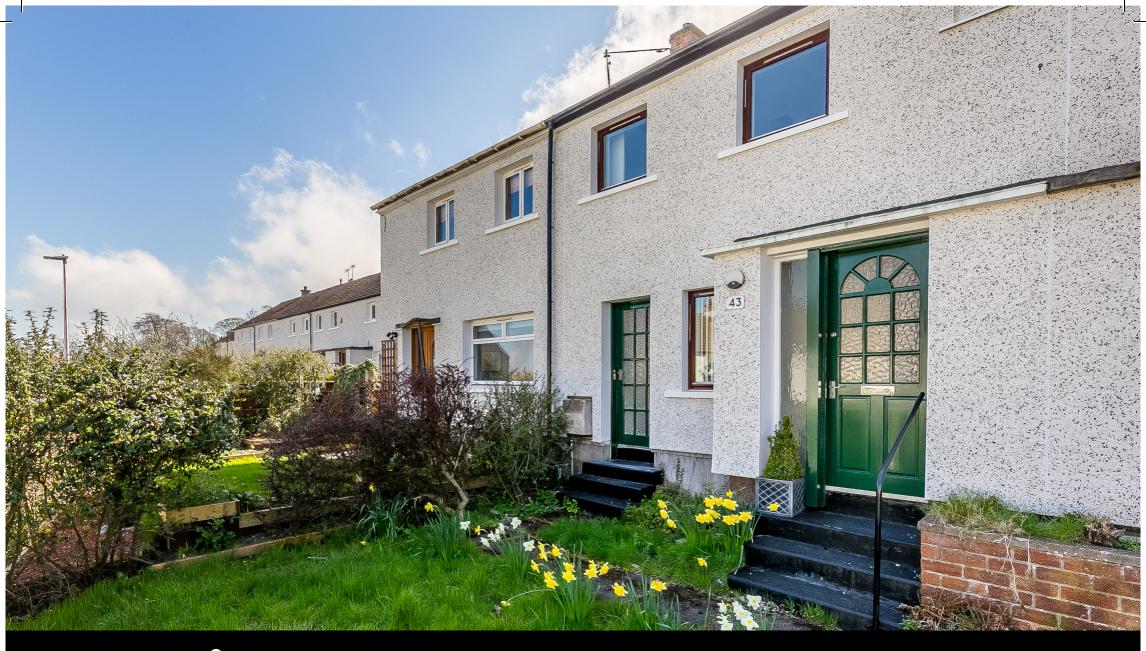

## 43 Oxgangs Farm Avenue, Oxgangs, Edinburgh, EH13 9PX

Bright & Beautifully Presented, Two Bedroom, Mid-Terrace Home with Gardens Up to date price and viewing info at mov8realestate.com/property

## **Property Description**

Bright and beautifully presented, two-bedroom, mid-terrace house with gardens and a view of Edinburgh skyline. Located in the popular Oxgangs area, to the south of Edinburgh city centre.

There are generous gardens including patios, lawns and established shrubbery, including privacy hedging to the front together with sensor lights and unrestricted street parking.

The entrance porch provides space for outerwear and access to the carpeted stairs leading to the upper hall and to the dual-aspect living/dining room. With a sliding door accessing the south-facing rear garden, the living/dining room features newly fitted wood effect flooring, a tasteful fireplace surround, two light fittings and downlighting, and an under-stair cupboard.