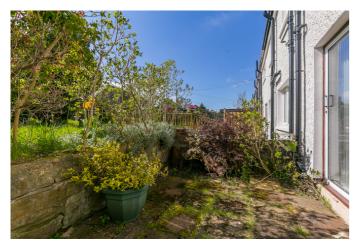

There are generous gardens including patios, lawns and established shrubbery, including privacy hedging to the front together with sensor lights and unrestricted street parking.

The entrance porch provides space for outerwear and access to the carpeted stairs leading to the upper hall and to the dual-aspect living/dining room. With a sliding door accessing the south-facing rear garden, the living/dining room features newly fitted wood effect flooring, a tasteful fireplace surround, two light fittings and downlighting, and an under-stair cupboard.