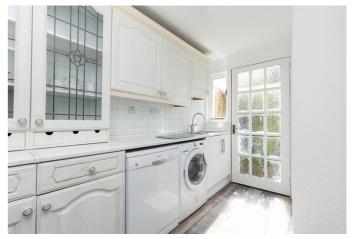

Set off the living/dining room with wood effect flooring extending from the lounge, the kitchen affords access to both the front and rear. Fitted units include contemporary worktops, a tiled surround, a sink with drainer; and with appliances including an integrated gas hob, canopy, double oven, fridge/freezer and washing machine.