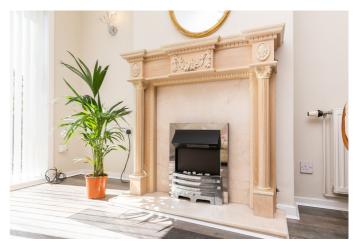

There are generous gardens including patios, lawns and established shrubbery, including privacy hedging to the front together with sensor lights and unrestricted street parking.

The entrance porch provides space for outerwear and access to the carpeted stairs leading to the upper hall and to the dual-aspect living/dining room. With a sliding door accessing the south-facing rear garden, the living/dining room features newly fitted wood effect flooring, a tasteful fireplace surround, two light fittings and downlighting, and an under-stair cupboard.