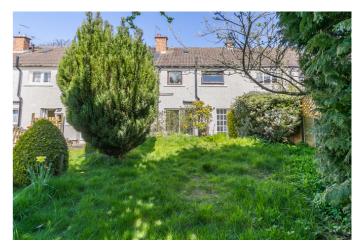

There are generous gardens including patios, lawns and established shrubbery, including privacy hedging to the front together with sensor lights and unrestricted street parking.

The entrance porch provides space for outerwear and access to the carpeted stairs leading to the upper hall and to the dual-aspect living/dining room. With a sliding door accessing the south-facing rear garden, the living/dining room features newly fitted wood effect flooring, a tasteful fireplace surround, two light fittings and downlighting, and an under-stair cupboard.