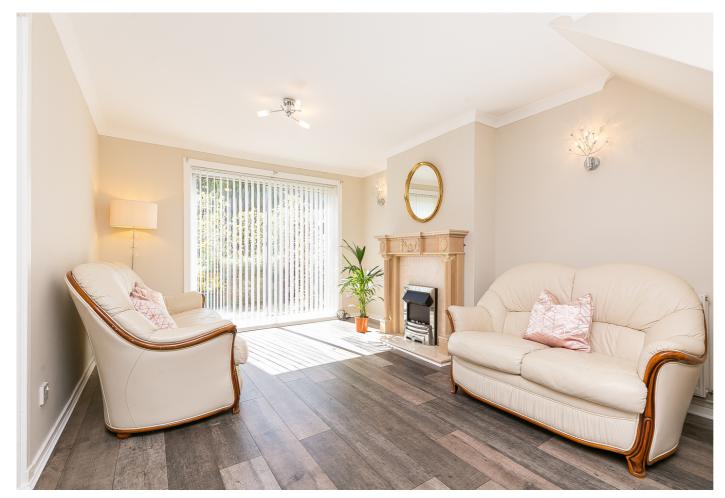

There are generous gardens including patios, lawns and established shrubbery, including privacy hedging to the front together with sensor lights and unrestricted street parking.

The entrance porch provides space for outerwear and access to the carpeted stairs leading to the upper hall and to the dual-aspect living/dining room. With a sliding door accessing the south-facing rear garden, the living/dining room features newly fitted wood effect flooring, a tasteful fireplace surround, two light fittings and downlighting, and an under-stair cupboard.