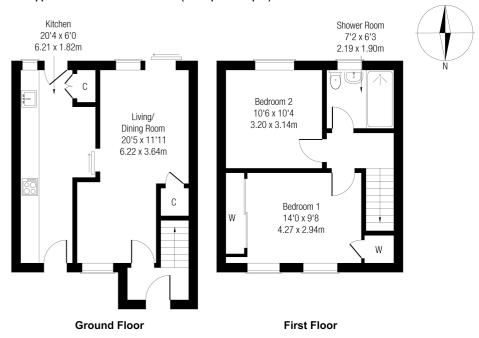

Comprises an entrance porch, living/dining room, kitchen, two double bedrooms and a shower room.

Set on a quiet side street, on an elevated plot, with light tasteful decor, new flooring, a new stylish bathroom, and new electrics. In addition, there is a fitted kitchen with appliances, gas central heating, double glazing, and good integrated storage including a loft.

## mov<sup>8</sup> 43 Oxgangs Farm Avenue

Approximate Gross Internal Area: (764 sq ft - 71 sq m.)

Legal Disclaimer: Floor-plan and measurements are for illustrative guidance only, and not intended to form part of any contract.