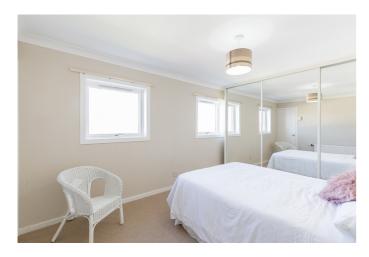

On the upper hall, bedroom one is set to the front with two windows, newly fitted carpeting, a fitted wardrobe with mirror sliding doors and a built-in wardrobe; whilst bedroom two overlooks the south-facing rear garden, similarly well finished with ample space for freestanding furniture. Completing the accommodation, the shower room is fitted with a modern suite including a large shower cubicle with an electric unit, and wall panelling throughout.