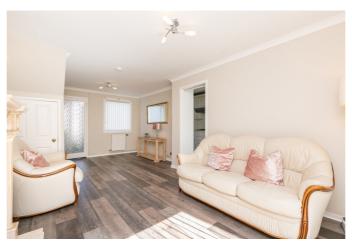

There are generous gardens including patios, lawns and established shrubbery, including privacy hedging to the front together with sensor lights and unrestricted street parking.

The entrance porch provides space for outerwear and access to the carpeted stairs leading to the upper hall and to the dual-aspect living/dining room. With a sliding door accessing the south-facing rear garden, the living/dining room features newly fitted wood effect flooring, a tasteful fireplace surround, two light fittings and downlighting, and an under-stair cupboard.