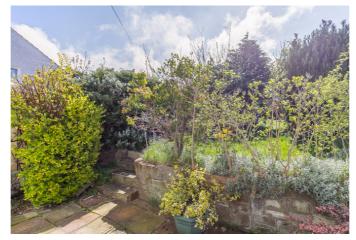

There are generous gardens including patios, lawns and established shrubbery, including privacy hedging to the front together with sensor lights and unrestricted street parking.

The entrance porch provides space for outerwear and access to the carpeted stairs leading to the upper hall and to the dual-aspect living/dining room. With a sliding door accessing the south-facing rear garden, the living/dining room features newly fitted wood effect flooring, a tasteful fireplace surround, two light fittings and downlighting, and an under-stair cupboard.