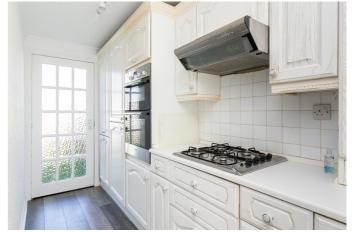

Set off the living/dining room with wood effect flooring extending from the lounge, the kitchen affords access to both the front and rear. Fitted units include contemporary worktops, a tiled surround, a sink with drainer; and with appliances including an integrated gas hob, canopy, double oven, fridge/freezer and washing machine.