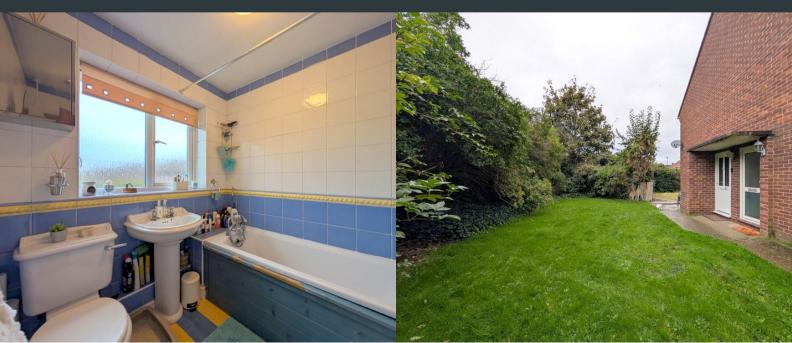

#### Entrance

Approached via a side aspect UPVC door with frosted glass, carpeted flooring and stairs leading to landing with built in storage cupboard, loft hatch and doors to all rooms.