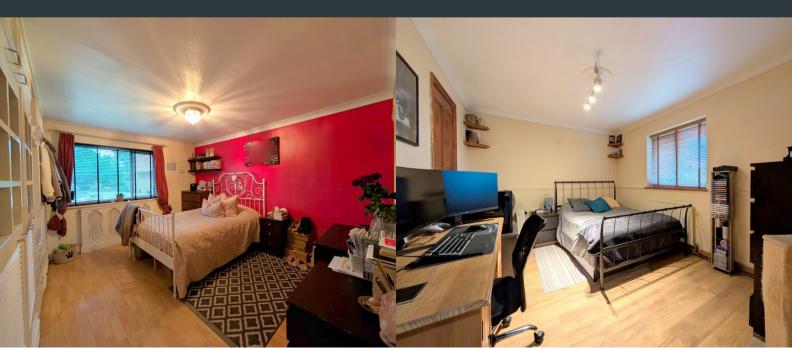

#### **Bedroom One**

4.10m x 3.80m (13' 5" x 12' 6") Front aspect double glazed windows, wall length fitted wardrobes, built in over stair cupboard, laminate flooring and wall mounted radiator.

### **Bedroom Two**

3.71m x 2.97m (12' 2" x 9' 9") Rear aspect double glazed window, built in over stair cupboard, laminate flooring and wall mounted radiator.