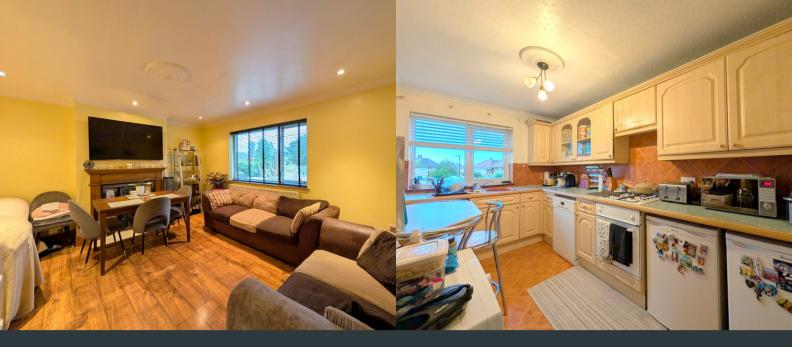

### Living Room

4.45m x 4.85m (14' 7" x 15' 11") Front aspect double glazed window, laminate flooring, wall mounted radiator and built in fireplace.

### Kitchen

4.32m x 3.20m (14' 2" x 10' 6") Rear aspect double glazed windows, a range of eye and base level units with integrated drainage sink, oven, hob and extractor fan, with space for white goods.