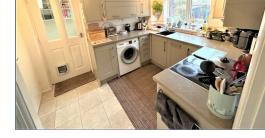

The spacious living dining room has a flow of natural light throughout and an electric feature fireplace. Off the dining room are sliding doors to the cosy conservatory and access to the modern kitchen with space for freestanding appliances. There is also a downstairs cloakroom. The first floor of the property are the two double bedrooms and one good size single. Bedroom two has fitted wardrobes. The family bathroom comprises of a bath, w/c and a vanity basin.