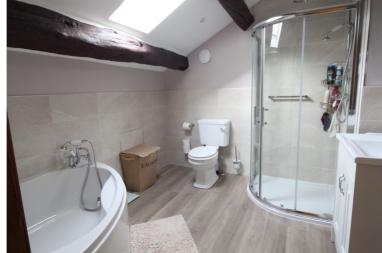

## **FULL DESCRIPTION**

A stunning, three bedroom character barn conversion situated within the Oakworth conservation area off Dockroyd Lane. This property may appeal to a variety of buyers and really must be viewed to be fully appreciated. In brief the accommodation comprises of an inviting Entrance Hallway with arch window, entrance door, Downstairs W.c., Spacious Living room which is a real feature of this property with high beam ceiling, arch window and entrance door opening to the patio garden, feature fireplace with gas fire, open plan through to the Dining Area, Downstairs Snug, Utility with internal door leading through to the Integral Garage, Kitchen which has a range of fitted wall and base units, worktops, sink, stone flagged floor. First Floor - Feature minstrels gallery landing overlooking the living room, Three Bedrooms with roof windows, House Bathroom comprising of a modern suite with corner bath, shower cubicle, w.c., vanity wash hand basin, roof window. Gas Central Heating & Double Glazing. Parking - Allocated parking for two cars at the side, integral garage. Electric Vehicle charging point. EPC RATING D