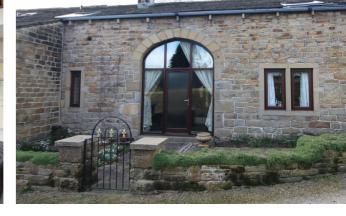

Drakes End, Dockroyd, Oakworth, Keighley, West Yorkshire, BD22 7RH

£365,000

- CHARACTER BARN CONVERSION
- SPACIOUS LIVING ROOM
- GARAGE, COURTYARD PATIO

- THREE BEDROOMS
- PARKING FOR TWO CARS
- EPC RATING D

## **SUMMARY**

\*\* STUNNING CHARACTER BARN CONVERSION, THREE BEDROOMS, FEATURE LIVING ROOM WITH HIGH BEAM CEILING, INTEGRAL GARAGE, ALLOCATED PARKING FOR TWO CARS, COURTYARD PATIO, INTERNAL VIEWING RECOMMENDED TO FULLY APPRECIATE THIS DESIREABLE PROPERTY, EPC RATING D \*\*

## **FULL DESCRIPTION**

A stunning, three bedroom character barn conversion situated within the Oakworth conservation area off Dockroyd Lane. This property may appeal to a variety of buyers and really must be viewed to be fully appreciated. In brief the accommodation comprises of an inviting Entrance Hallway with arch window, entrance door, Downstairs W.c., Spacious Living room which is a real feature of this property with high beam ceiling, arch window and entrance door opening to the patio garden, feature fireplace with gas fire, open plan through to the Dining Area, Downstairs Snug, Utility with internal door leading through to the Integral Garage, Kitchen which has a range of fitted wall and base units, worktops, sink, stone flagged floor. First Floor - Feature minstrels gallery landing overlooking the living room, Three Bedrooms with roof windows, House Bathroom comprising of a modern suite with corner bath, shower cubicle, w.c., vanity wash hand basin, roof window. Gas Central Heating & Double Glazing. Parking - Allocated parking for two cars at the side, integral garage. Electric Vehicle charging point. EPC RATING D