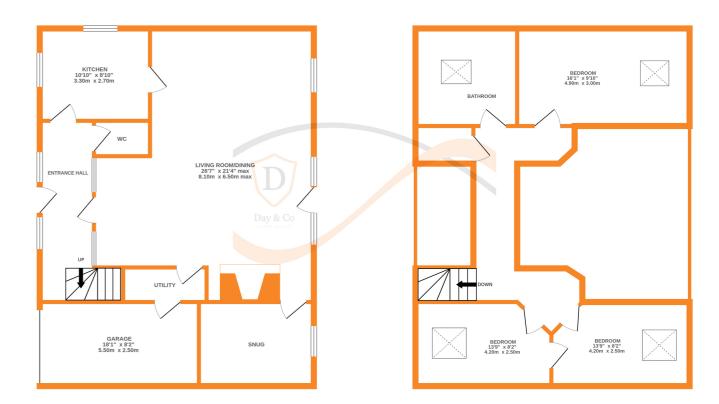

## **FULL DESCRIPTION**

A stunning, three bedroom character barn conversion situated within the Oakworth conservation area off Dockroyd Lane. This property may appeal to a variety of buyers and really must be viewed to be fully appreciated. In brief the accommodation comprises of an inviting Entrance Hallway with arch window, entrance door, Downstairs W.c., Spacious Living room which is a real feature of this property with high beam ceiling, arch window and entrance door opening to the patio garden, feature fireplace with gas fire, open plan through to the Dining Area, Downstairs Snug, Utility with internal door leading through to the Integral Garage, Kitchen which has a range of fitted wall and base units, worktops, sink, stone flagged floor. First Floor - Feature minstrels gallery landing overlooking the living room, Three Bedrooms with roof windows, House Bathroom comprising of a modern suite with corner bath, shower cubicle, w.c., vanity wash hand basin, roof window. Gas Central Heating & Double Glazing. Parking - Allocated parking for two cars at the side, integral garage. Electric Vehicle charging point. EPC RATING D

GROUND FLOOR 1ST FLOOR

Whilst every attempt has been made to ensure the accuracy of the floorplan contained here, measuremer of doors, windows, rooms and any other items are approximate and no responsibility is taken for any erro mission or mis-statement. This plan is for illustrative purposes only and should be used as such by any prospective purchaser. The services, systems and appliances shown have not been tested and no guaran as to their operability or efficiency can be given.