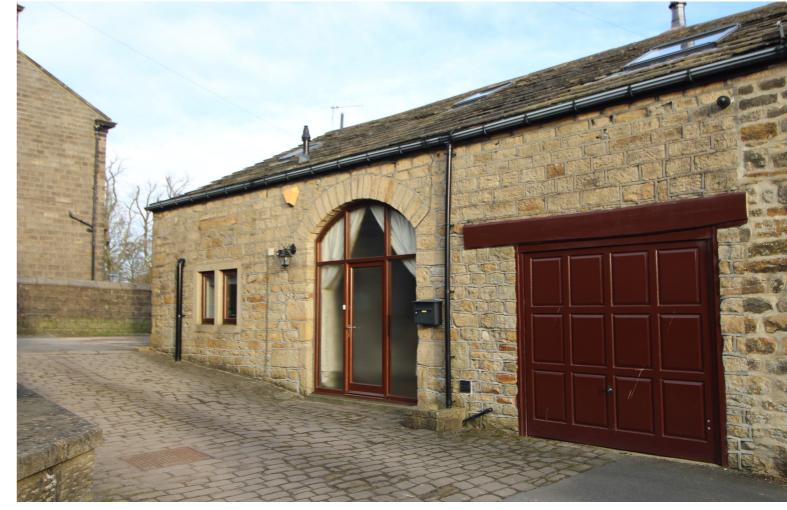

Drakes End, Dockroyd, Oakworth, Keighley, West Yorkshire, BD22 7RH

£365,000

- CHARACTER BARN CONVERSION
- SPACIOUS LIVING ROOM
- GARAGE, COURTYARD PATIO

- THREE BEDROOMS
- PARKING FOR TWO CARS
- EPC RATING D

## **FULL DESCRIPTION**

A stunning, three bedroom character barn conversion situated within the Oakworth conservation area off Dockroyd Lane. This property may appeal to a variety of buyers and really must be viewed to be fully appreciated. In brief the accommodation comprises of an inviting Entrance Hallway with arch window, entrance door, Downstairs W.c., Spacious Living room which is a real feature of this property with high beam ceiling, arch window and entrance door opening to the patio garden, feature fireplace with gas fire, open plan through to the Dining Area, Downstairs Snug, Utility with internal door leading through to the Integral Garage, Kitchen which has a range of fitted wall and base units, worktops, sink, stone flagged floor. First Floor - Feature minstrels gallery landing overlooking the living room, Three Bedrooms with roof windows, House Bathroom comprising of a modern suite with corner bath, shower cubicle, w.c., vanity wash hand basin, roof window. Gas Central Heating & Double Glazing. Parking - Allocated parking for two cars at the side, integral garage. Electric Vehicle charging point. EPC RATING D