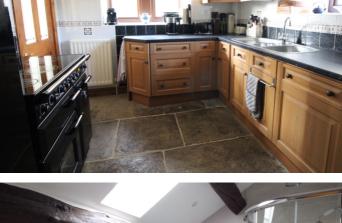

## **FULL DESCRIPTION**

A stunning, three bedroom character barn conversion situated within the Oakworth conservation area off Dockroyd Lane. This property may appeal to a variety of buyers and really must be viewed to be fully appreciated. In brief the accommodation comprises of an inviting Entrance Hallway with arch window, entrance door, Downstairs W.c., Spacious Living room which is a real feature of this property with high beam ceiling, arch window and entrance door opening to the patio garden, feature fireplace with gas fire, open plan through to the Dining Area, Downstairs Snug, Utility with internal door leading through to the Integral Garage, Kitchen which has a range of fitted wall and base units, worktops, sink, stone flagged floor. First Floor - Feature minstrels gallery landing overlooking the living room, Three Bedrooms with roof windows, House Bathroom comprising of a modern suite with corner bath, shower cubicle, w.c., vanity wash hand basin, roof window. Gas Central Heating & Double Glazing. Parking - Allocated parking for two cars at the side, integral garage. Electric Vehicle charging point. EPC RATING D