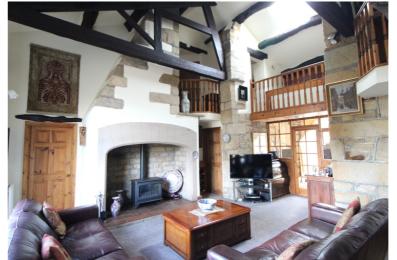

## **FULL DESCRIPTION**

A stunning, three bedroom character barn conversion situated within the Oakworth conservation area off Dockroyd Lane. This property may appeal to a variety of buyers and really must be viewed to be fully appreciated. In brief the accommodation comprises of an inviting Entrance Hallway with arch window, entrance door, Downstairs W.c., Spacious Living room which is a real feature of this property with high beam ceiling, arch window and entrance door opening to the patio garden, feature fireplace with gas fire, open plan through to the Dining Area, Downstairs Snug, Utility with internal door leading through to the Integral Garage, Kitchen which has a range of fitted wall and base units, worktops, sink, stone flagged floor. First Floor - Feature minstrels gallery landing overlooking the living room, Three Bedrooms with roof windows, House Bathroom comprising of a modern suite with corner bath, shower cubicle, w.c., vanity wash hand basin, roof window. Gas Central Heating & Double Glazing. Parking - Allocated parking for two cars at the side, integral garage. Electric Vehicle charging point. EPC RATING D