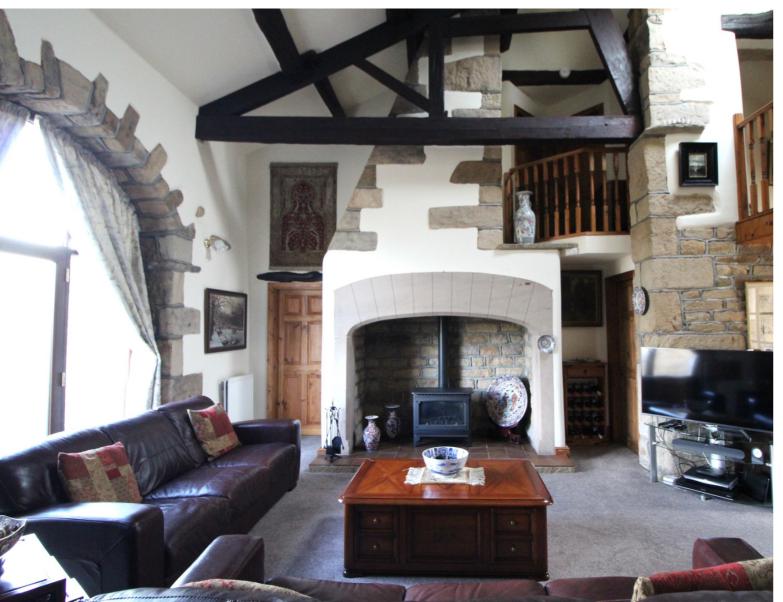

## **FULL DESCRIPTION**

A stunning, three bedroom character barn conversion situated within the Oakworth conservation area off Dockroyd Lane. This property may appeal to a variety of buyers and really must be viewed to be fully appreciated. In brief the accommodation comprises of an inviting Entrance Hallway with arch window, entrance door, Downstairs W.c., Spacious Living room which is a real feature of this property with high beam ceiling, arch window and entrance door opening to the patio garden, feature fireplace with gas fire, open plan through to the Dining Area, Downstairs Snug, Utility with internal door leading through to the Integral Garage, Kitchen which has a range of fitted wall and base units, worktops, sink, stone flagged floor. First Floor - Feature minstrels gallery landing overlooking the living room, Three Bedrooms with roof windows, House Bathroom comprising of a modern suite with corner bath, shower cubicle, w.c., vanity wash hand basin, roof window. Gas Central Heating & Double Glazing. Parking - Allocated parking for two cars at the side, integral garage. Electric Vehicle charging point. EPC RATING D