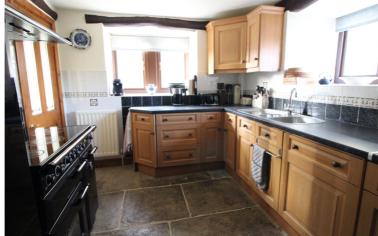

## **FULL DESCRIPTION**

A stunning, three bedroom character barn conversion situated within the Oakworth conservation area off Dockroyd Lane. This property may appeal to a variety of buyers and really must be viewed to be fully appreciated. In brief the accommodation comprises of an inviting Entrance Hallway with arch window, entrance door, Downstairs W.c., Spacious Living room which is a real feature of this property with high beam ceiling, arch window and entrance door opening to the patio garden, feature fireplace with gas fire, open plan through to the Dining Area, Downstairs Snug, Utility with internal door leading through to the Integral Garage, Kitchen which has a range of fitted wall and base units, worktops, sink, stone flagged floor. First Floor - Feature minstrels gallery landing overlooking the living room, Three Bedrooms with roof windows, House Bathroom comprising of a modern suite with corner bath, shower cubicle, w.c., vanity wash hand basin, roof window. Gas Central Heating & Double Glazing. Parking - Allocated parking for two cars at the side, integral garage. Electric Vehicle charging point. EPC RATING D