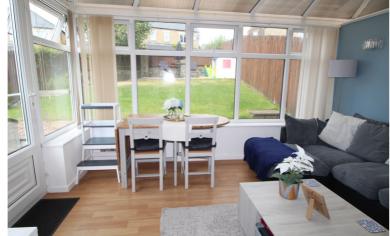

## **FULL DESCRIPTION**

Of interest to a variety of buyers is this superbly presented two double bedroom semi-detached property, situated on this popular development in the village of Oakworth with excellent access to the local primary school. The well proportioned accommodation comprises of an entrance porch, the spacious lounge has an open staircase to the first floor, two radiators, under stairs storage cupboard, and double glazed window to the front. The dining kitchen has an attractive range of modern base and wall mounted units with complimenting worktop surfaces, tiled flooring, range cooker, appliances to include extractor hood, fridge/freezer and dishwasher and gives access to a good size conservatory which in turn gives access to the rear garden. To the first floor there are two double bedrooms, the master having a built in storage cupboard and two double glazed windows to the front. The bathroom completes the internal accommodation having a bath with shower over, WC, wash hand basin, chrome heated towel rail. Externally the property has a driveway to the side, and a well maintained generous size rear garden with patio. Viewing is highly recommended to fully appreciate, EPC rating is C.