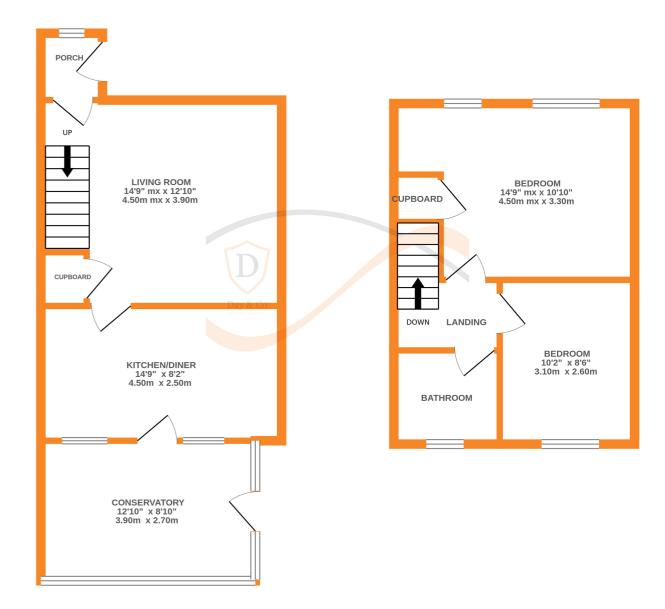

## **FULL DESCRIPTION**

Of interest to a variety of buyers is this superbly presented two double bedroom semi-detached property, situated on this popular development in the village of Oakworth with excellent access to the local primary school. The well proportioned accommodation comprises of an entrance porch, the spacious lounge has an open staircase to the first floor, two radiators, under stairs storage cupboard, and double glazed window to the front. The dining kitchen has an attractive range of modern base and wall mounted units with complimenting worktop surfaces, tiled flooring, range cooker, appliances to include extractor hood, fridge/freezer and dishwasher and gives access to a good size conservatory which in turn gives access to the rear garden. To the first floor there are two double bedrooms, the master having a built in storage cupboard and two double glazed windows to the front. The bathroom completes the internal accommodation having a bath with shower over, WC, wash hand basin, chrome heated towel rail. Externally the property has a driveway to the side, and a well maintained generous size rear garden with patio. Viewing is highly recommended to fully appreciate, EPC rating is C.

GROUND FLOOR 1ST FLOOR

Whilst every attempt has been made to ensure the accuracy of the floorplan contained here, measurements of doors, windows, rooms and any other lens are approximate and no responsibility is taken for any error, omission or mis-statement. This plan is for illustrative purposes only and should be used as such by any prospective purchaser. The services, systems and appliances shown have not been tested and no guarantee as to their operability or efficiency can be given.