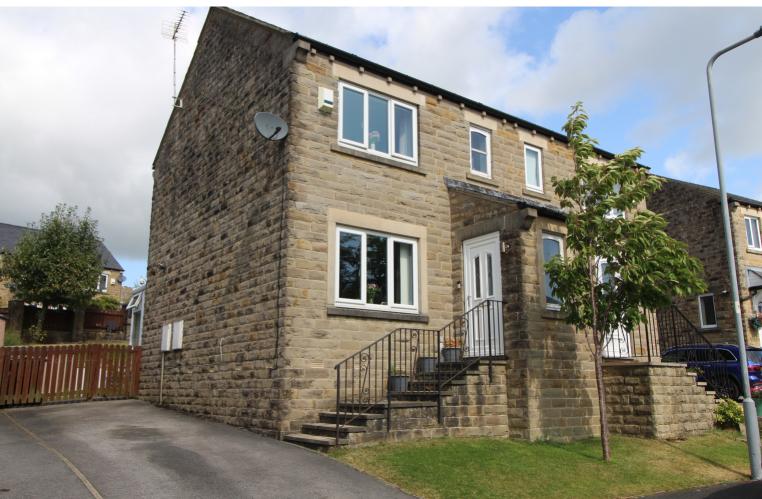

## **SUMMARY**

\*\*A SUPERBLY PRESENTED 2 BEDROOM SEMI-DETACHED PROPERTY, POPULAR VILLAGE LOCATION OF OAKWORTH WITH EXCELLENT ACCESS TO THE PRIMARY SCHOOL!!\*\* Having a conservatory, driveway to the side, generous size well maintained garden & patio, fabulous modern fitted kitchen - VIEWING ESSENTIAL TO FULLY APPRECIATE!! EPC is C.

## **FULL DESCRIPTION**

Of interest to a variety of buyers is this superbly presented two double bedroom semi-detached property, situated on this popular development in the village of Oakworth with excellent access to the local primary school. The well proportioned accommodation comprises of an entrance porch, the spacious lounge has an open staircase to the first floor, two radiators, under stairs storage cupboard, and double glazed window to the front. The dining kitchen has an attractive range of modern base and wall mounted units with complimenting worktop surfaces, tiled flooring, range cooker, appliances to include extractor hood, fridge/freezer and dishwasher and gives access to a good size conservatory which in turn gives access to the rear garden. To the first floor there are two double bedrooms, the master having a built in storage cupboard and two double glazed windows to the front. The bathroom completes the internal accommodation having a bath with shower over, WC, wash hand basin, chrome heated towel rail. Externally the property has a driveway to the side, and a well maintained generous size rear garden with patio. Viewing is highly recommended to fully appreciate, EPC rating is C.