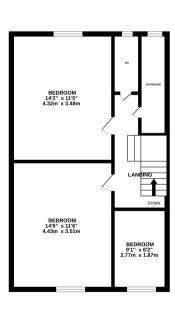

## Floorplan

GROUND FLOOR 513 sq.ft. (47.6 sq.m.) approx.

TOTAL FLOORA REE. 12055 and 1, 65-5 and 1) approx. Holisia rever, simple tables in our hard series that the sources of the sources of the sources of the source and the sources of the source and the so