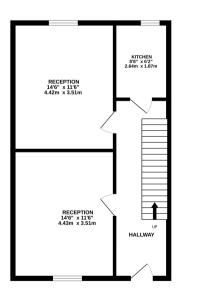

## Floorplan

GROUND FLOOR 513 sq.ft. (47.6 sq.m.) approx.

TOTAL FLOORA REE. 12055 and 1, 65-5 and 1) approx. Holisia rever, simple tables in our hard series that the sources of the sources of the sources of the source and the sources of the source and the so