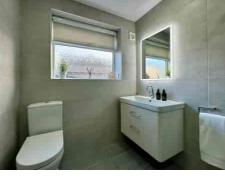

Inside, the bungalow boasts a generous gross internal area exceeding 1,700 sq ft, as illustrated in the FLOORPLAN. The ground floor includes an ENTRANCE HALL, TWO FRONT-FACING BEDROOMS, and a MODERNISED SHOWER ROOM. The DINING AREA seamlessly opens into the EXTENDED LOUNGE, offering a lovely view of the SOUTH-FACING REAR GARDEN, while the KITCHEN combines practicality with a contemporary design. Upstairs, there are TWO ADDITIONAL BEDROOMS and a SECOND updated SHOWER ROOM, adding further versatility to the layout.