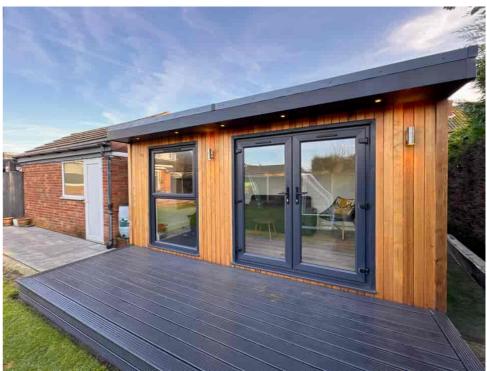

Set on a generous 0.11-acre plot, the SOUTH-FACING REAR GARDEN is a STANDOUT FEATURE. This outdoor space includes a BESPOKE-BUILT, insulated SUMMER HOUSE with a media wall, perfect for relaxing in the evening sun, working from home, or even as a home gym.

RECENT IMPROVEMENTS to the property include a NEW MAIN ROOF, a PORCELAIN-TILED PATIO, and the SUMMER HOUSE, enhancing its overall appeal.

This remarkable property is truly a gem and is sure to generate significant interest. Don't miss out—call us today to arrange your viewing on 01704 516 626.