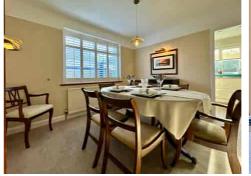

Inside, the bungalow boasts a generous gross internal area exceeding 1,700 sq ft, as illustrated in the FLOORPLAN. The ground floor includes an ENTRANCE HALL, TWO FRONT-FACING BEDROOMS, and a MODERNISED SHOWER ROOM. The DINING AREA seamlessly opens into the EXTENDED LOUNGE, offering a lovely view of the SOUTH-FACING REAR GARDEN, while the KITCHEN combines practicality with a contemporary design. Upstairs, there are TWO ADDITIONAL BEDROOMS and a SECOND updated SHOWER ROOM, adding further versatility to the layout.