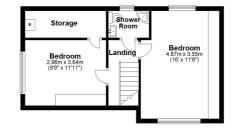

Inside, the bungalow boasts a generous gross internal area exceeding 1,700 sq ft, as illustrated in the FLOORPLAN. The ground floor includes an ENTRANCE HALL, TWO FRONT-FACING BEDROOMS, and a MODERNISED SHOWER ROOM. The DINING AREA seamlessly opens into the EXTENDED LOUNGE, offering a lovely view of the SOUTH-FACING REAR GARDEN, while the KITCHEN combines practicality with a contemporary design. Upstairs, there are TWO ADDITIONAL BEDROOMS and a SECOND updated SHOWER ROOM, adding further versatility to the layout.

9 The Beacons School Lane, Formby, L37 3LN | t: 01704 516 626 | email: hello@stephaniemacnab.co.uk

First Floor Approx. 39.5 sq. metres (425.2 sq. feet)

Total area: approx. 161.2 sq. metres (1735.3 sq. feet)