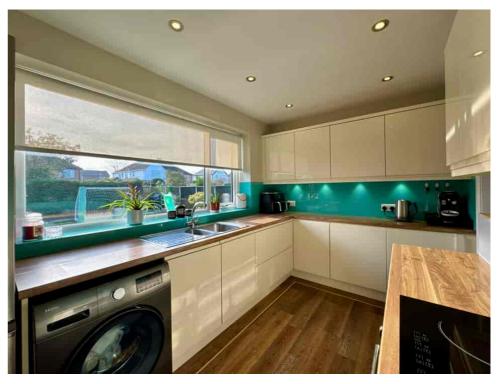

Inside, the bungalow boasts a generous gross internal area exceeding 1,700 sq ft, as illustrated in the FLOORPLAN. The ground floor includes an ENTRANCE HALL, TWO FRONT-FACING BEDROOMS, and a MODERNISED SHOWER ROOM. The DINING AREA seamlessly opens into the EXTENDED LOUNGE, offering a lovely view of the SOUTH-FACING REAR GARDEN, while the KITCHEN combines practicality with a contemporary design. Upstairs, there are TWO ADDITIONAL BEDROOMS and a SECOND updated SHOWER ROOM, adding further versatility to the layout.