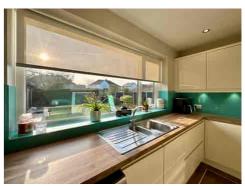

Inside, the bungalow boasts a generous gross internal area exceeding 1,700 sq ft, as illustrated in the FLOORPLAN. The ground floor includes an ENTRANCE HALL, TWO FRONT-FACING BEDROOMS, and a MODERNISED SHOWER ROOM. The DINING AREA seamlessly opens into the EXTENDED LOUNGE, offering a lovely view of the SOUTH-FACING REAR GARDEN, while the KITCHEN combines practicality with a contemporary design. Upstairs, there are TWO ADDITIONAL BEDROOMS and a SECOND updated SHOWER ROOM, adding further versatility to the layout.