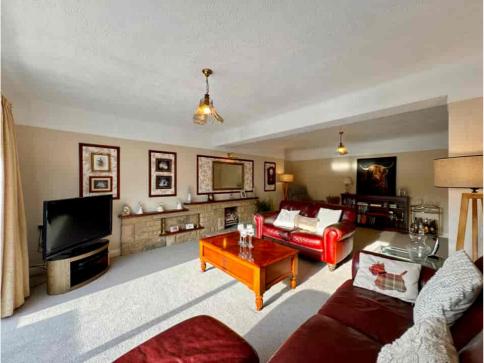

Inside, the bungalow boasts a generous gross internal area exceeding 1,700 sq ft, as illustrated in the FLOORPLAN. The ground floor includes an ENTRANCE HALL, TWO FRONT-FACING BEDROOMS, and a MODERNISED SHOWER ROOM. The DINING AREA seamlessly opens into the EXTENDED LOUNGE, offering a lovely view of the SOUTH-FACING REAR GARDEN, while the KITCHEN combines practicality with a contemporary design. Upstairs, there are TWO ADDITIONAL BEDROOMS and a SECOND updated SHOWER ROOM, adding further versatility to the layout.