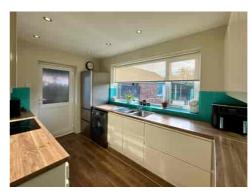

Inside, the bungalow boasts a generous gross internal area exceeding 1,700 sq ft, as illustrated in the FLOORPLAN. The ground floor includes an ENTRANCE HALL, TWO FRONT-FACING BEDROOMS, and a MODERNISED SHOWER ROOM. The DINING AREA seamlessly opens into the EXTENDED LOUNGE, offering a lovely view of the SOUTH-FACING REAR GARDEN, while the KITCHEN combines practicality with a contemporary design. Upstairs, there are TWO ADDITIONAL BEDROOMS and a SECOND updated SHOWER ROOM, adding further versatility to the layout.