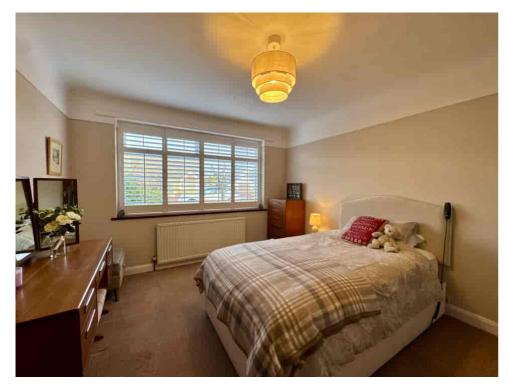

Inside, the bungalow boasts a generous gross internal area exceeding 1,700 sq ft, as illustrated in the FLOORPLAN. The ground floor includes an ENTRANCE HALL, TWO FRONT-FACING BEDROOMS, and a MODERNISED SHOWER ROOM. The DINING AREA seamlessly opens into the EXTENDED LOUNGE, offering a lovely view of the SOUTH-FACING REAR GARDEN, while the KITCHEN combines practicality with a contemporary design. Upstairs, there are TWO ADDITIONAL BEDROOMS and a SECOND updated SHOWER ROOM, adding further versatility to the layout.