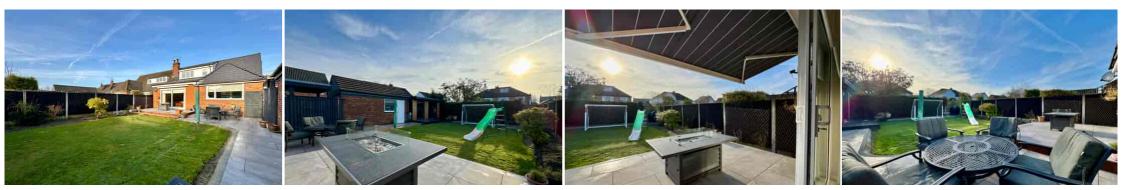

Set on a generous 0.11-acre plot, the SOUTH-FACING REAR GARDEN is a STANDOUT FEATURE. This outdoor space includes a BESPOKE-BUILT, insulated SUMMER HOUSE with a media wall, perfect for relaxing in the evening sun, working from home, or even as a home gym.

RECENT IMPROVEMENTS to the property include a NEW MAIN ROOF, a PORCELAIN-TILED PATIO, and the SUMMER HOUSE, enhancing its overall appeal.

This remarkable property is truly a gem and is sure to generate significant interest. Don't miss out—call us today to arrange your viewing on 01704 516 626.