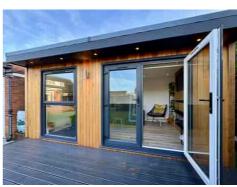

Set on a generous 0.11-acre plot, the SOUTH-FACING REAR GARDEN is a STANDOUT FEATURE. This outdoor space includes a BESPOKE-BUILT, insulated SUMMER HOUSE with a media wall, perfect for relaxing in the evening sun, working from home, or even as a home gym.

RECENT IMPROVEMENTS to the property include a NEW MAIN ROOF, a PORCELAIN-TILED PATIO, and the SUMMER HOUSE, enhancing its overall appeal.

This remarkable property is truly a gem and is sure to generate significant interest. Don't miss out—call us today to arrange your viewing on 01704 516 626.