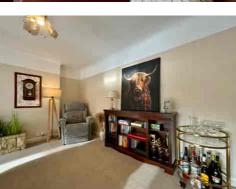

Inside, the bungalow boasts a generous gross internal area exceeding 1,700 sq ft, as illustrated in the FLOORPLAN. The ground floor includes an ENTRANCE HALL, TWO FRONT-FACING BEDROOMS, and a MODERNISED SHOWER ROOM. The DINING AREA seamlessly opens into the EXTENDED LOUNGE, offering a lovely view of the SOUTH-FACING REAR GARDEN, while the KITCHEN combines practicality with a contemporary design. Upstairs, there are TWO ADDITIONAL BEDROOMS and a SECOND updated SHOWER ROOM, adding further versatility to the layout.