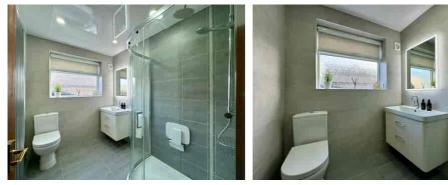

Inside, the bungalow boasts a generous gross internal area exceeding 1,700 sq ft, as illustrated in the FLOORPLAN. The ground floor includes an ENTRANCE HALL, TWO FRONT-FACING BEDROOMS, and a MODERNISED SHOWER ROOM. The DINING AREA seamlessly opens into the EXTENDED LOUNGE, offering a lovely view of the SOUTH-FACING REAR GARDEN, while the KITCHEN combines practicality with a contemporary design. Upstairs, there are TWO ADDITIONAL BEDROOMS and a SECOND updated SHOWER ROOM, adding further versatility to the layout.