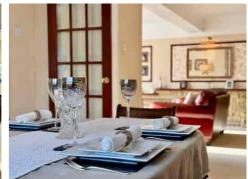

Inside, the bungalow boasts a generous gross internal area exceeding 1,700 sq ft, as illustrated in the FLOORPLAN. The ground floor includes an ENTRANCE HALL, TWO FRONT-FACING BEDROOMS, and a MODERNISED SHOWER ROOM. The DINING AREA seamlessly opens into the EXTENDED LOUNGE, offering a lovely view of the SOUTH-FACING REAR GARDEN, while the KITCHEN combines practicality with a contemporary design. Upstairs, there are TWO ADDITIONAL BEDROOMS and a SECOND updated SHOWER ROOM, adding further versatility to the layout.