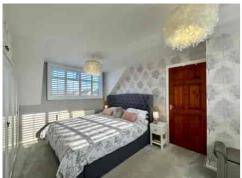

Inside, the bungalow boasts a generous gross internal area exceeding 1,700 sq ft, as illustrated in the FLOORPLAN. The ground floor includes an ENTRANCE HALL, TWO FRONT-FACING BEDROOMS, and a MODERNISED SHOWER ROOM. The DINING AREA seamlessly opens into the EXTENDED LOUNGE, offering a lovely view of the SOUTH-FACING REAR GARDEN, while the KITCHEN combines practicality with a contemporary design. Upstairs, there are TWO ADDITIONAL BEDROOMS and a SECOND updated SHOWER ROOM, adding further versatility to the layout.