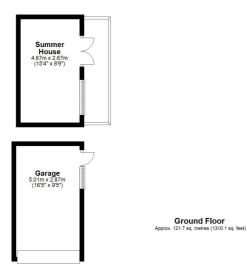

Inside, the bungalow boasts a generous gross internal area exceeding 1,700 sq ft, as illustrated in the FLOORPLAN. The ground floor includes an ENTRANCE HALL, TWO FRONT-FACING BEDROOMS, and a MODERNISED SHOWER ROOM. The DINING AREA seamlessly opens into the EXTENDED LOUNGE, offering a lovely view of the SOUTH-FACING REAR GARDEN, while the KITCHEN combines practicality with a contemporary design. Upstairs, there are TWO ADDITIONAL BEDROOMS and a SECOND updated SHOWER ROOM, adding further versatility to the layout.

9 The Beacons School Lane, Formby, L37 3LN | t: 01704 516 626 | email: hello@stephaniemacnab.co.uk

First Floor Approx. 39.5 sq. metres (425.2 sq. feet)

Total area: approx. 161.2 sq. metres (1735.3 sq. feet)

Plan produced using PlanUp.