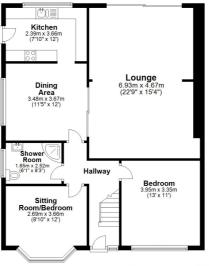

Inside, the bungalow boasts a generous gross internal area exceeding 1,700 sq ft, as illustrated in the FLOORPLAN. The ground floor includes an ENTRANCE HALL, TWO FRONT-FACING BEDROOMS, and a MODERNISED SHOWER ROOM. The DINING AREA seamlessly opens into the EXTENDED LOUNGE, offering a lovely view of the SOUTH-FACING REAR GARDEN, while the KITCHEN combines practicality with a contemporary design. Upstairs, there are TWO ADDITIONAL BEDROOMS and a SECOND updated SHOWER ROOM, adding further versatility to the layout.

9 The Beacons School Lane, Formby, L37 3LN | t: 01704 516 626 | email: hello@stephaniemacnab.co.uk

First Floor Approx. 39.5 sq. metres (425.2 sq. feet)

Total area: approx. 161.2 sq. metres (1735.3 sq. feet)

Plan produced using PlanUp.