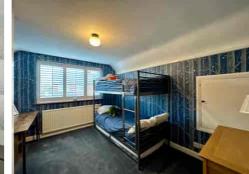

Inside, the bungalow boasts a generous gross internal area exceeding 1,700 sq ft, as illustrated in the FLOORPLAN. The ground floor includes an ENTRANCE HALL, TWO FRONT-FACING BEDROOMS, and a MODERNISED SHOWER ROOM. The DINING AREA seamlessly opens into the EXTENDED LOUNGE, offering a lovely view of the SOUTH-FACING REAR GARDEN, while the KITCHEN combines practicality with a contemporary design. Upstairs, there are TWO ADDITIONAL BEDROOMS and a SECOND updated SHOWER ROOM, adding further versatility to the layout.