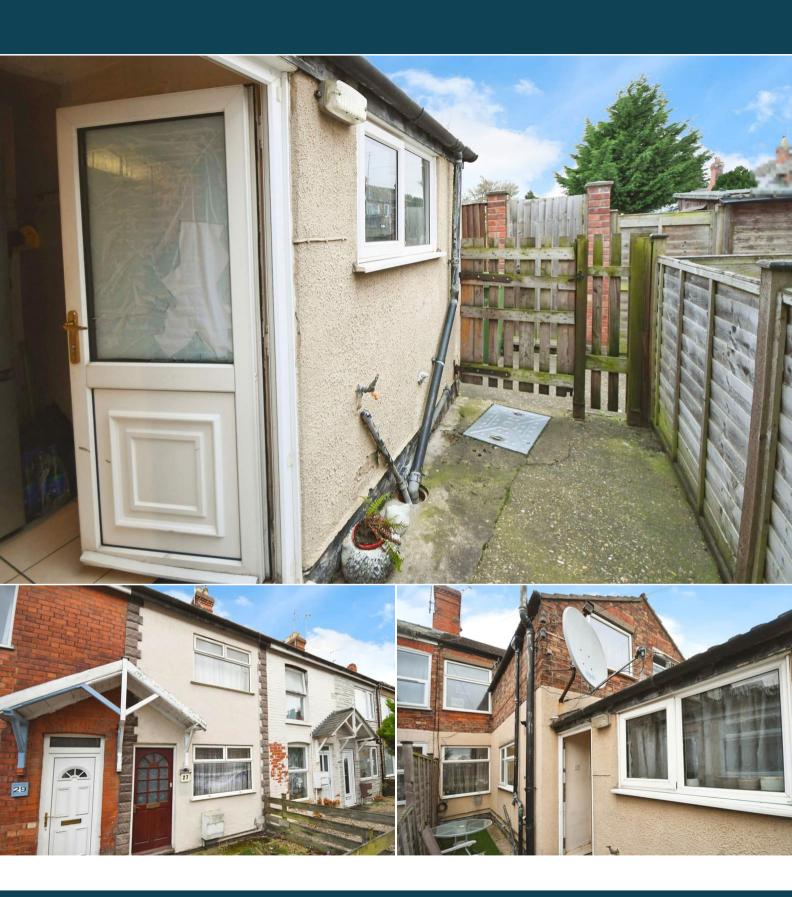

The property is tenanted and will be sold with tenants in situ for immediate investment - rental yields can be obtained through Bettermove.

The interior of this well presented property comprises two spacious reception rooms, fitted kitchen and the family bathroom on the ground floor. The first floor consists of 3 bedrooms. The exterior boasts a private rear yard, perfect for enjoying the summer months.