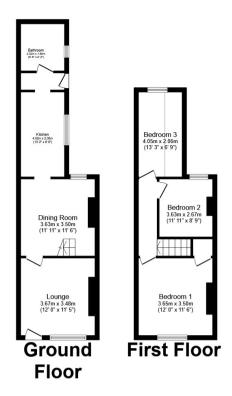

The exclusivity fee is returned to you upon successful completion of the property.

Total floor area 75.2 m² (809 sq.ft.) approx

This floor plan is for illustrative purposes only. It is not drawn to scale. Any measurements, floor areas (including any total floor area), openings and orientation are approximate. No details are guaranteed, they cannot be relied upon for any purpose and they do not form part of any agreement. No liability is taken for any error, omission or misstatement. A party must rely upon its own inspection(s). Powered by www.focalagent.com