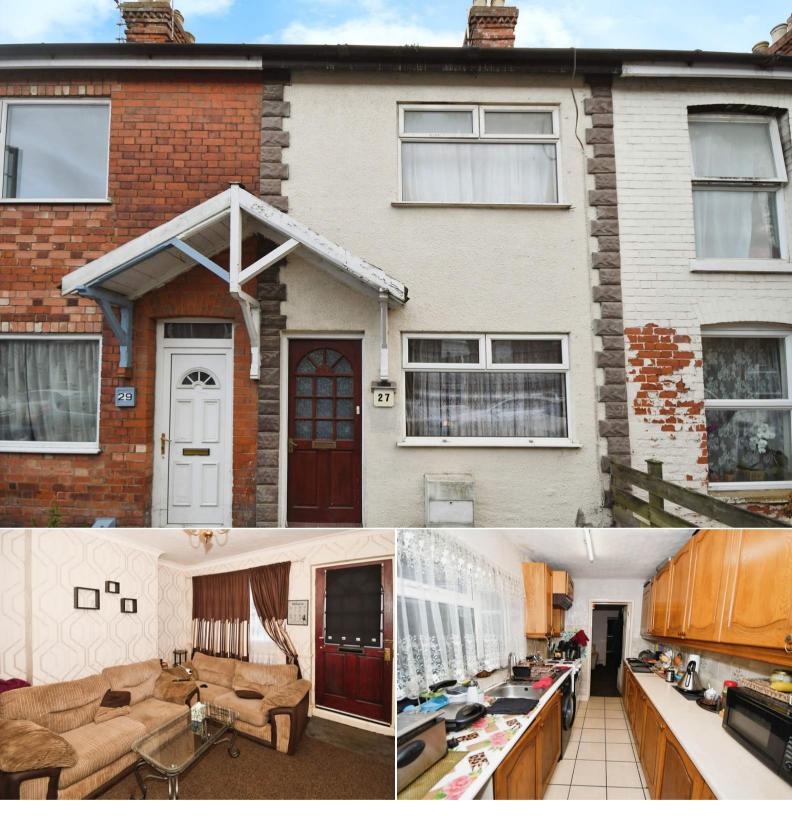

## Wyberton Low Road Boston

Bettermove are proud to present this 3 bedroom terraced house in Boston available with no forward chain.

The property benefits from double glazing, gas central heating throughout and has ample on street parking available nearby. The council tax band is A.

The property is tenanted and will be sold with tenants in situ for immediate investment - rental yields can be obtained through Bettermove.

The interior of this well presented property comprises two spacious reception rooms, fitted kitchen and the family bathroom on the ground floor. The first floor consists of 3 bedrooms. The exterior boasts a private rear yard, perfect for enjoying the summer months.

Located in the popular town of Boston, the property is close to a range of amenities, including shops, supermarkets, restaurants and pubs. Excellent transport connections can be found from Boston Train Station, the A16 and many local bus routes.