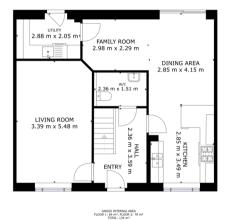

ual Tour! Don't forget that you can also check availability for viewings online via a visit to our website... This property is in a quiet location as there is no road access to the front of the property. We are the end property next to urban green space, owned by the local government, so the only people that come to the front of the property actually come here to visit us as there is no right of access down the side of the property. The drive, garden and garage are accessed from the rear of the property located on Carina drive. It has a south/south east facing garden so gets the sun all day. It is close to local amenities (located in between Tesco and Morrisons and both are walkable). Easy access to motorway links and 5 minutes from the city centre.

#### **Ground Floor**

### Floor Plan



Matterport

## **Open Plan Kitchen Diner**











### Lounge





Tel: 01302 247754 Email: info@thepropertyhive.co.uk Web: www.thepropertyhive.co.uk

### **Utility Room**



## **Ground Floor W/C**



**First Floor** 

## Floor Plan



Master Bedroom With En Suite





**Bedroom** 



**Bedroom** 





Tel: 01302 247754 Email: info@thepropertyhive.co.uk Web: www.thepropertyhive.co.uk

#### **Bedroom**



**Bathroom** 



**External** 

## Front Aspect



#### Rear Garden









Tel: 01302 247754 Email: info@thepropertyhive.co.uk Web: www.thepropertyhive.co.uk

### **Garage and Driveway**



### **Property Information**

Council Tax Band - D

Utilities - Mains Gas, Mains Electricity, Mains Water

Water Meter - Yes

Average Annual Electricity Bills -

Average Annual Gas Bills -

Aver