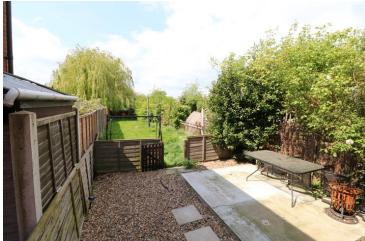

#### Front Garden

Retained by dwarf walling with pedestrian gate leading to front door.

A generous rear garden, mainly laid to lawn, enclosed by hedging and fencing with patio area and gated side access.