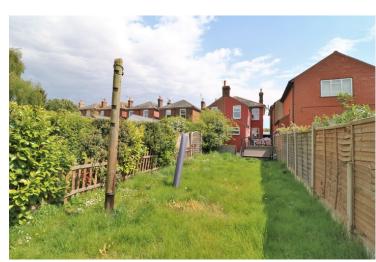

#### Front Garden

Retained by dwarf walling with pedestrian gate leading to front door.

A generous rear garden, mainly laid to lawn, enclosed by hedging and fencing with patio area and gated side access.