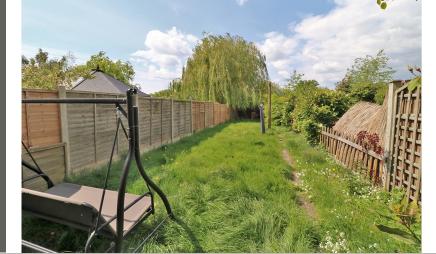

#### Front Garden

Retained by dwarf walling with pedestrian gate leading to front door.

A generous rear garden, mainly laid to lawn, enclosed by hedging and fencing with patio area and gated side access.