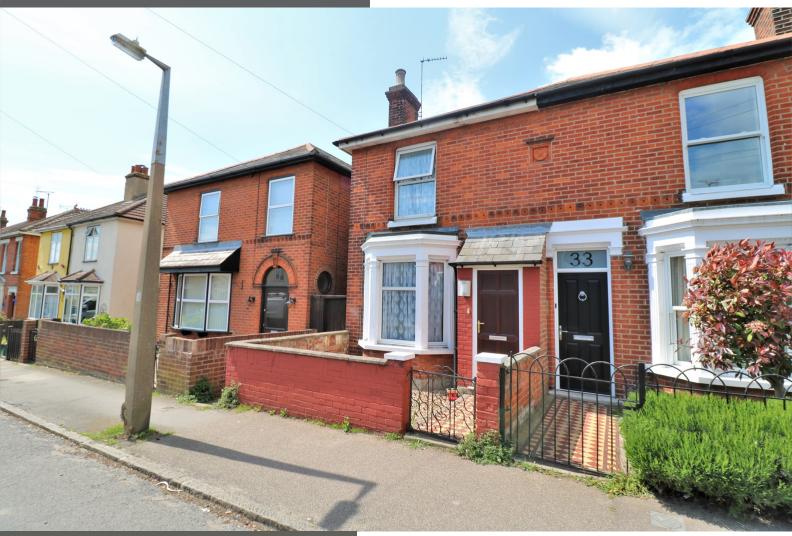

# 31 Ladysmith Avenue, Brightlingsea, Colchester, Essex. CO7 0JD.

Offered with no onward chain is this wonderful semi detached, bay fronted period property. Found in the waterfront town of Brightlingsea in a central position this established property currently offers three first floor bedrooms, entrance porch, 26' lounge/diner with strip wood flooring, modern kitchen, family bathroom and generous gardens. Please call for further details.

#### Front Garden

Retained by dwarf walling with pedestrian gate leading to front door.

A generous rear garden, mainly laid to lawn, enclosed by hedging and fencing with patio area and gated side access.