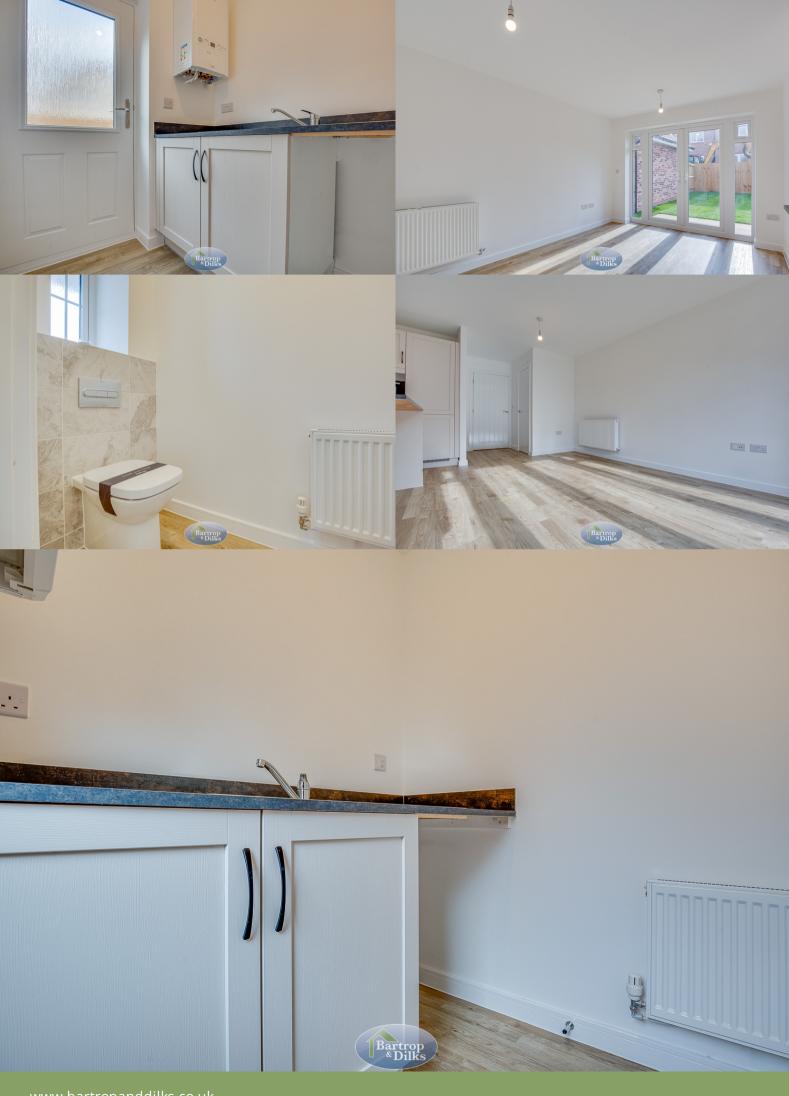

The Mason is a 3-bedroom home that features an en suite to bedroom 1, a contemporary family bathroom, an open-plan kitchen, dining and family area, and a separate living room.

Fitted with a high standard of specification, the accommodation comprises of; entrance hallway, W.C, lounge, rear dining/family/kitchen with superb fitted units, utility room. On the first floor; landing, three

## **Ground Floor**

**Entrance Hallway** 

W.C

Lounge 3.71m x 3.42m (12' 2" x 11' 3")

Family/Dining/Kitchen 5.64m x 3.42m (18' 6" x 11' 3")

Utility Room 1.78m x 1.60m (5' 10" x 5' 3")

**First Floor** 

Landing

Bedroom One 3.93m x 3.44m (12' 11" x 11' 3")

**Ensuite** 

Bedroom Two 4.10m x 3.44m (13' 5" x 11' 3")

Bedroom Three 2.74m x 2.74m (9' 0" x 9' 0")