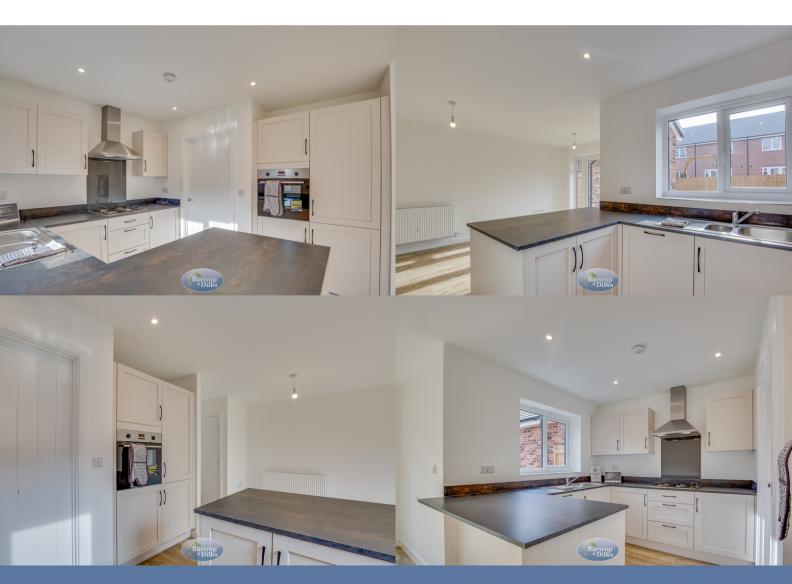

The Mason is a 3-bedroom home that features an en suite to bedroom 1, a contemporary family bathroom, an open-plan kitchen, dining and family area, and a separate living room.

Fitted with a high standard of specification, the accommodation comprises of; entrance hallway, W.C, lounge, rear dining/family/kitchen with superb fitted units, utility room. On the first floor; landing, three

## **Ground Floor**

**Entrance Hallway** 

W.C

Lounge 3.71m x 3.42m (12' 2" x 11' 3")

Family/Dining/Kitchen 5.64m x 3.42m (18' 6" x 11' 3")

Utility Room 1.78m x 1.60m (5' 10" x 5' 3")

**First Floor** 

Landing