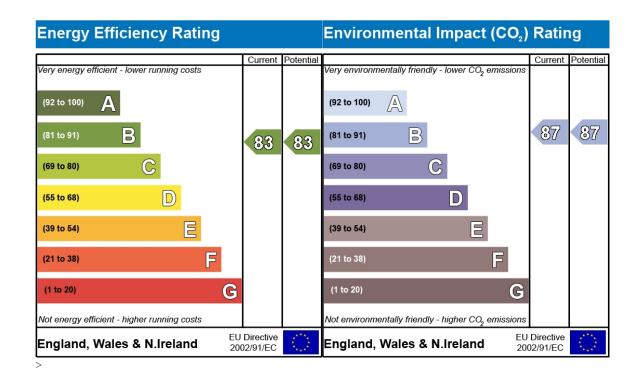

## £85,000 Freehold

- Two bedroom apartment
- Ideal For First Time Buyers
- Located close to Wolverton train station
- Open Plan Lounge/kitchen/diner
- Allocated Parking
- 40% Shared ownership
- Ground floor
- Ground rent and service charge combined £283pcm
- £3,000 Fixtures and fittings
- EPC Rating B