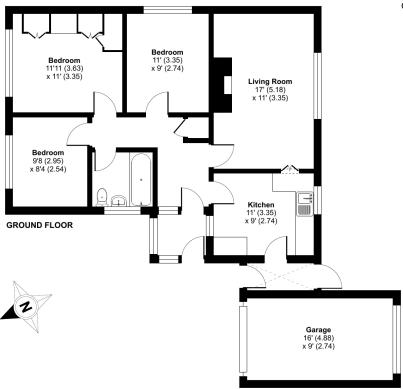

### **Ludlow Close, Warminster, BA12**

Approximate Area = 790 sq ft / 73.3 sq m Garage = 144 sq ft / 13.3 sq m Total = 934 sq ft / 86.6 sq mFor identification only - Not to scale

Floor plan produced in accordance with RICS Property Measurement Standards incorporating International Property Measurement Standards (IPMS2 Residential). © nichecom 2024. Produced for Cooper and Tanner. REF: 1096220