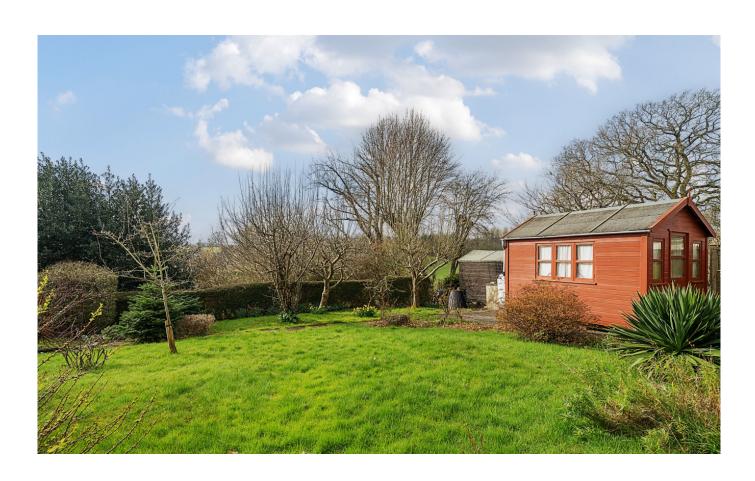

## £365,000 Freehold

A pleasing three bedroom detached bungalow that enjoys a corner position on the edge of the town. The home enjoys southerly views at the rear. There is a lovely established rear garden that has a wide variety of shrubs, planting and hedging. Single garage and driveway. The property presented in good order and is offered with NO CHAIN.

#### **DESCRIPTION**

Cooper and tanner are delighted to offer this very spacious and immaculately presented detached bungalow. The property is located in the corner of a very popular cul de sac that lies on the fringe of the town and with southerly views. This lovey home has the added advantage of double glazing and gas central heating. The accommodation comprises entrance porch, hallway, lounge / dining room, three bedrooms, bathroom, kitchen. Outside you will find a long driveway offer parking and access to the single garage. The gardens are very well established having lots of planting, bushes and hedging.