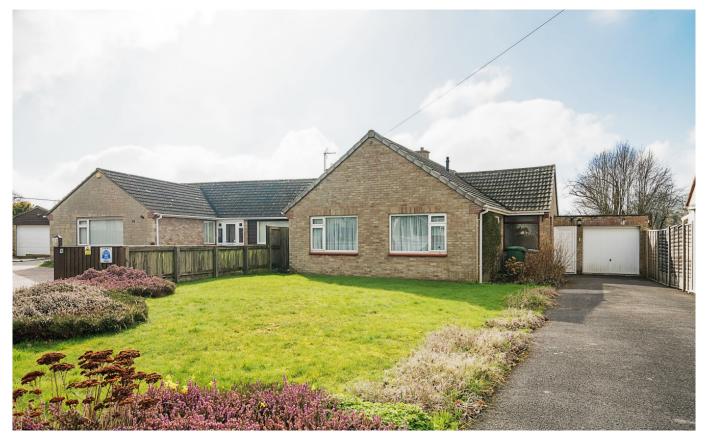

## £365,000 Freehold

A pleasing three bedroom detached bungalow that enjoys a corner position on the edge of the town. The home enjoys southerly views at the rear. There is a lovely established rear garden that has a wide variety of shrubs, planting and hedging. Single garage and driveway. The property presented in good order and is offered with NO CHAIN.

#### **DESCRIPTION**

Cooper and tanner are delighted to offer this very spacious and immaculately presented detached bungalow. The property is located in the corner of a very popular cul de sac that lies on the fringe of the town and with southerly views. This lovey home has the added advantage of double glazing and gas central heating. The accommodation comprises entrance porch, hallway, lounge / dining room, three bedrooms, bathroom, kitchen. Outside you will find a long driveway offer parking and access to the single garage. The gardens are very well established having lots of planting, bushes and hedging.