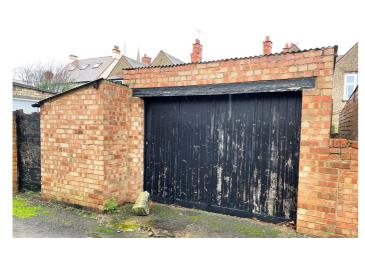

## 20 The Drive | Northampton | NN1 4SH

Offered with no onward chain and vacant possession is this mature double bay fronted three bedroom semi detached house in this sought after area of Phippsville Northampton. The property does require modernisation and upgrading and includes accommodation over 2 floors comprising of 2 spacious reception rooms and kitchen on the ground floor and three bedrooms and bathroom on the first floor. There are front and rear gardens with a garage located to the rear of the property. This is accessible from a private access road at the back of the property. There is also two external storage rooms integrated into the downstairs accommodation, one with WC connected.

In need of modernisation | Three bedroom semi detached property | Garage to the rear |

No chain and vacant possession

Wootton Hope Drive, Northampton, NN4 6DY MERRYS.CO.UK

GROUND FLOOR 1ST FLOOR 620 sq.ft. (57.6 sq.m.) approx. 572 sq.ft. (53.1 sq.m.) approx.