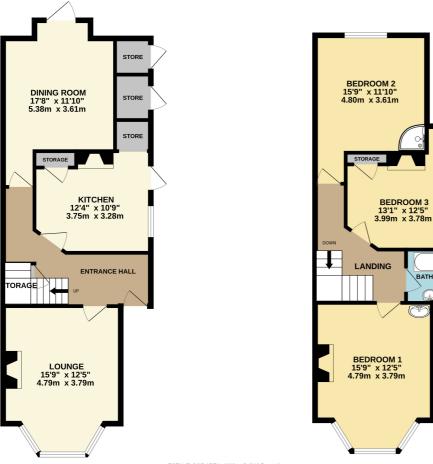

In need of modernisation | Three bedroom semi detached property | Garage to the rear |

No chain and vacant possession

Wootton Hope Drive, Northampton, NN4 6DY MERRYS.CO.UK

GROUND FLOOR 1ST FLOOR 620 sq.ft. (57.6 sq.m.) approx. 572 sq.ft. (53.1 sq.m.) approx.

BATHROOM

TOTAL FLOOR AREA: 1192 sq.ft. (110.7 sq.m.) approx.

Whilst every attempt has been made to ensure the accuracy of the fourplan contained here, measurements of doors, windows, rooms and any other tierns are approximate and no responsibility is taken for any error, prospective purchased. The services, systems and applicance shown have not been tested and no guarantee as to their operability or efficiency can be given.