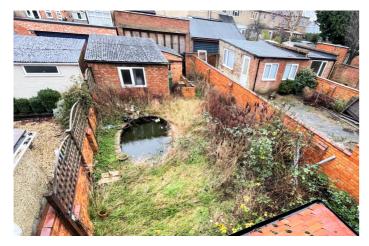

## 20 The Drive | Northampton | NN1 4SH

Offered with no onward chain and vacant possession is this mature double bay fronted three bedroom semi detached house in this sought after area of Phippsville Northampton. The property does require modernisation and upgrading and includes accommodation over 2 floors comprising of 2 spacious reception rooms and kitchen on the ground floor and three bedrooms and bathroom on the first floor. There are front and rear gardens with a garage located to the rear of the property. This is accessible from a private access road at the back of the property. There is also two external storage rooms integrated into the downstairs accommodation, one with WC connected.

In need of modernisation | Three bedroom semi detached property | Garage to the rear |

No chain and vacant possession

Wootton Hope Drive, Northampton, NN4 6DY MERRYS.CO.UK

GROUND FLOOR 1ST FLOOR 620 sq.ft. (57.6 sq.m.) approx. 572 sq.ft. (53.1 sq.m.) approx.