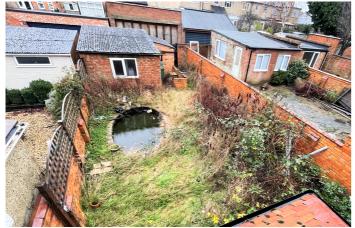

## 20 The Drive | Northampton | NN1 4SH

Offered with no onward chain and vacant possession is this mature double bay fronted three bedroom semi detached house in this sought after area of Phippsville Northampton. The property does require modernisation and upgrading and includes accommodation over 2 floors comprising of 2 spacious reception rooms and kitchen on the ground floor and three bedrooms and bathroom on the first floor. There are front and rear gardens with a garage located to the rear of the property. This is accessible from a private access road at the back of the property. There is also two external storage rooms integrated into the downstairs accommodation, one with WC connected.

In need of modernisation | Three bedroom semi detached property | Garage to the rear |

No chain and vacant possession

Wootton Hope Drive, Northampton, NN4 6DY MERRYS.CO.UK

GROUND FLOOR 1ST FLOOR 620 sq.ft. (57.6 sq.m.) approx. 572 sq.ft. (53.1 sq.m.) approx.