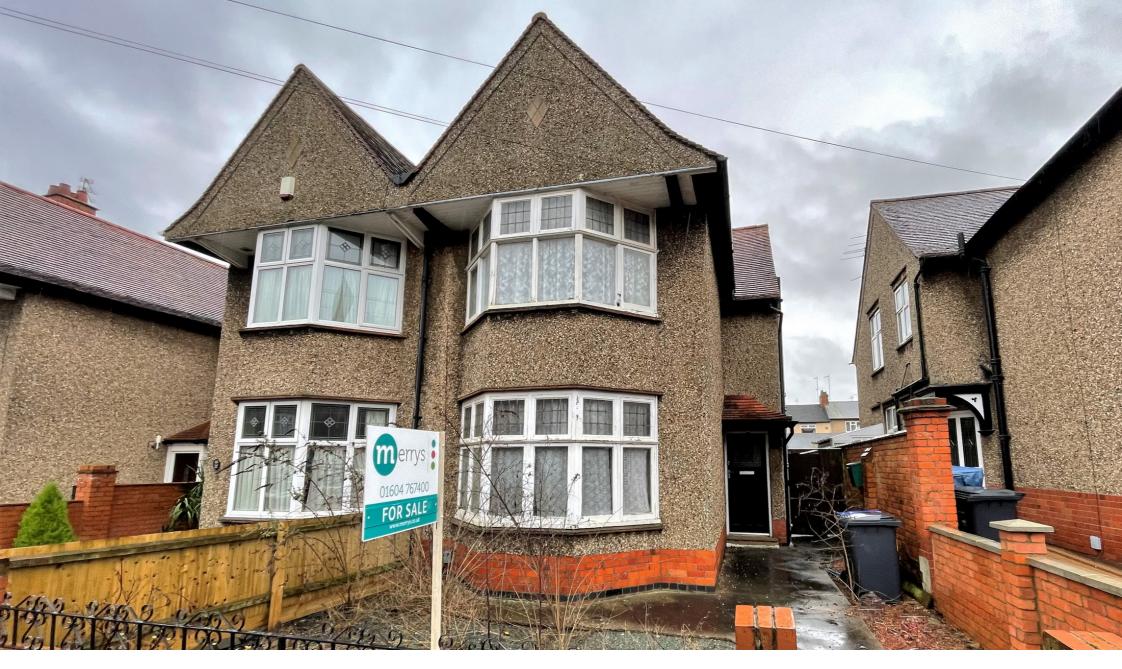

20 THE DRIVE
NORTHAMPTON
£310,000 FREEHOLD

## 20 The Drive | Northampton | NN1 4SH

Offered with no onward chain and vacant possession is this mature double bay fronted three bedroom semi detached house in this sought after area of Phippsville Northampton. The property does require modernisation and upgrading and includes accommodation over 2 floors comprising of 2 spacious reception rooms and kitchen on the ground floor and three bedrooms and bathroom on the first floor. There are front and rear gardens with a garage located to the rear of the property. This is accessible from a private access road at the back of the property. There is also two external storage rooms integrated into the downstairs accommodation, one with WC connected.

In need of modernisation | Three bedroom semi detached property | Garage to the rear |

No chain and vacant possession

Wootton Hope Drive, Northampton, NN4 6DY MERRYS.CO.UK

GROUND FLOOR 1ST FLOOR 620 sq.ft. (57.6 sq.m.) approx. 572 sq.ft. (53.1 sq.m.) approx.