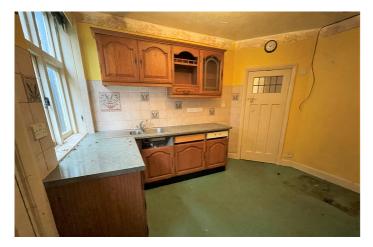

## 20 The Drive | Northampton | NN1 4SH

Offered with no onward chain and vacant possession is this mature double bay fronted three bedroom semi detached house in this sought after area of Phippsville Northampton. The property does require modernisation and upgrading and includes accommodation over 2 floors comprising of 2 spacious reception rooms and kitchen on the ground floor and three bedrooms and bathroom on the first floor. There are front and rear gardens with a garage located to the rear of the property. This is accessible from a private access road at the back of the property. There is also two external storage rooms integrated into the downstairs accommodation, one with WC connected.