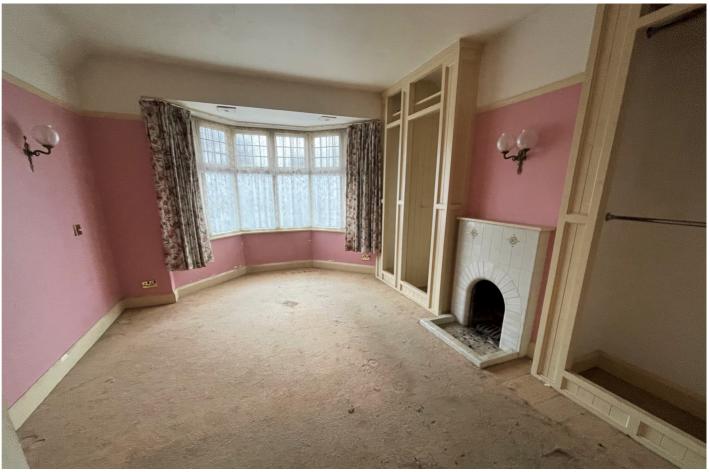

## 20 The Drive | Northampton | NN1 4SH

Offered with no onward chain and vacant possession is this mature double bay fronted three bedroom semi detached house in this sought after area of Phippsville Northampton. The property does require modernisation and upgrading and includes accommodation over 2 floors comprising of 2 spacious reception rooms and kitchen on the ground floor and three bedrooms and bathroom on the first floor. There are front and rear gardens with a garage located to the rear of the property. This is accessible from a private access road at the back of the property. There is also two external storage rooms integrated into the downstairs accommodation, one with WC connected.