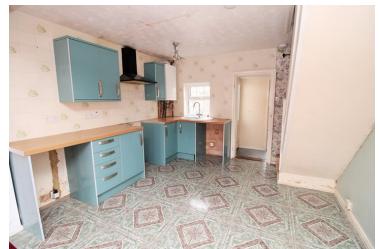

#### Living room/Kitchen

21' 4" x 11' 3" (6.50m x 3.43m) Entrance door, double glazed window to front and rear, two radiators, T.V and phone points, a range of wall and base units over an area on wood work top, inset sink and drainer, wall mounted boiler, space for appliances, tile splash backs, stairs leading to first floor.