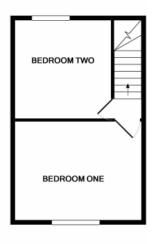

#### **Bedroom One**

10' 3" x 11' 3" (3.12m x 3.43m) Double glazed window to front aspect, radiator.

#### **Bedroom Two**

8' 6" x 10' 8" (2.59m x 3.25m) Double glazed window to rear, storage cupboard, radiator.

#### Floorplans

GROUND FLOOR

1ST FLOOR