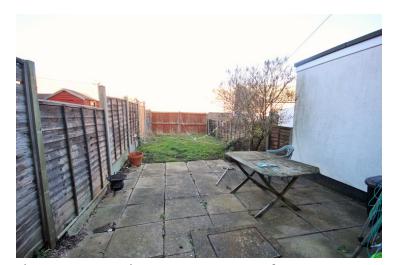

#### Outside

The rear garden comprises of a generous paved patio area, lawn area, garden tap, gate to side, panel fencing.

The property benefits on road parking to the front.