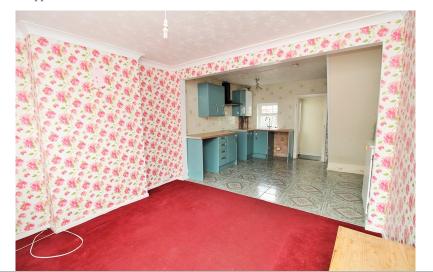

#### Living room/Kitchen

21' 4" x 11' 3" (6.50m x 3.43m) Entrance door, double glazed window to front and rear, two radiators, T.V and phone points, a range of wall and base units over an area on wood work top, inset sink and drainer, wall mounted boiler, space for appliances, tile splash backs, stairs leading to first floor.