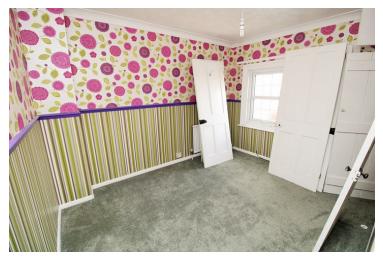

#### **Bedroom One**

10' 3" x 11' 3" (3.12m x 3.43m) Double glazed window to front aspect, radiator.

#### **Bedroom Two**

8' 6" x 10' 8" (2.59m x 3.25m) Double glazed window to rear, storage cupboard, radiator.