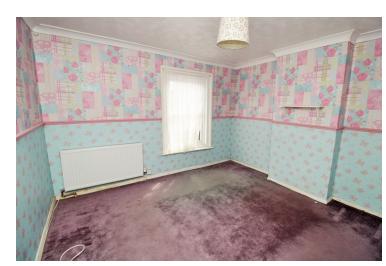

#### **Bedroom One**

10' 3" x 11' 3" (3.12m x 3.43m) Double glazed window to front aspect, radiator.

#### **Bedroom Two**

8' 6" x 10' 8" (2.59m x 3.25m) Double glazed window to rear, storage cupboard, radiator.