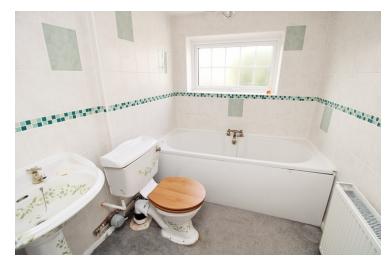

#### Family bathroom

Low level WC, wash hand basin, panel bath with mixer taps, fully tiled walls, radiator.