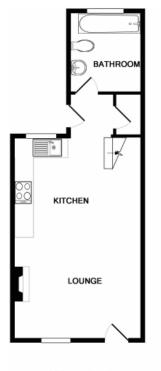

over an area on wood work top, inset sink and drainer, wall mounted boiler, space for appliances, tile splash backs, stairs leading to first floor.

#### Rear Lobby

Door leading to garden, storage cupboard.

#### Family bathroom



Low level WC, wash hand basin, panel bath with mixer taps, fully tiled walls, radiator.

#### First floor

#### **Bedroom One**



10' 3" x 11' 3" (3.12m x 3.43m) Double glazed window to front aspect, radiator.

## Property Details.

#### **Bedroom Two**



8' 6" x 10' 8" (2.59m x 3.25m) Double glazed window to rear, storage cupboard, radiator.

#### Outside



The rear garden comprises of a generous paved patio area, lawn area, garden tap, gate to side, panel fencing.

The property benefits on road parking to the front.

## Property Details.

#### Floorplans





GROUND FLOOR

1ST FLOOR

#### Location



#### **Energy Ratings**





We have not carried out a structural survey and the services, appliances and specific fittings have not been tested. All photographs, measurements, floor plans and distances referred to are given as a guide only and should not be relied upon for the purchase of carpets or any other fixtures or fittings. Gardens, roof terraces, balconies and communal gardens as well as tenure and lease details cannot have their accuracy guaranteed for intending purchasers. Lease details, service ground rent (where applicable) are given as a guide only and should be checked and confirmed by your solicitor prior to exchange of contracts.