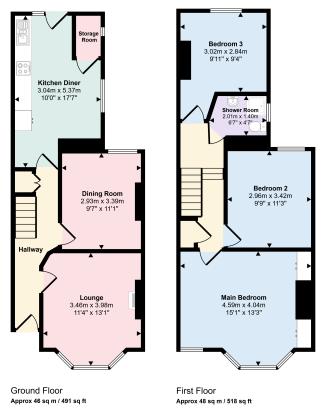

## Approx Gross Internal Area 94 sq m / 1009 sq ft

This floorplan is only for illustrative purposes and is not to scale. Measurements of rooms, doors, windows, and any items are approximate and no responsibility is taken for any error, omission or mis-statement. Icons of items such as bathroom sultes are representations only and may not look like the real items. Made with Made Shappy 360.