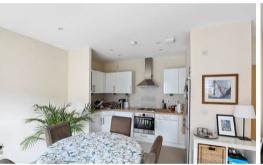

The apartment briefly comprises a fully fitted kitchen with modern appliances, a spacious reception/dining room ideal for entertaining, two generously proportioned double bedrooms, including a master bedroom with an en-suite bathroom, and an additional contemporary family bathroom. With ample natural light and a smart layout, the apartment provides a warm and inviting living space.