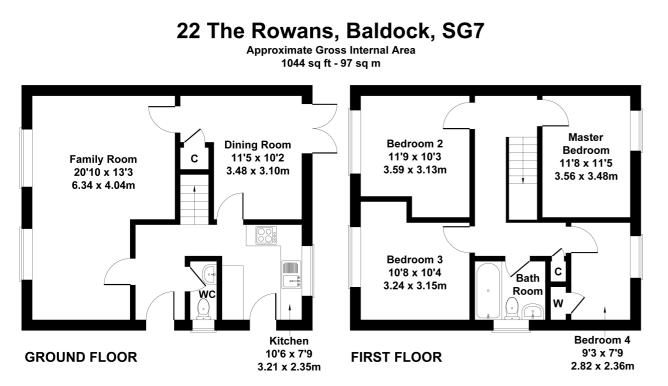

Briefly comprising a welcoming wide entrance hall, useful cloakroom, fitted kitchen with some appliances, separate dining room, and large 22ft living room with feature fireplace. The four first floor bedrooms are all of good size, as is the family bathroom.

## Lanes bennetts

Not to Scale. Produced by The Plan Portal 2022 For Illustrative Purposes Only.

- FOUR BEDROOM FAMILY HOME
- SOUGHT AFTER LOCATION FOR SCHOOLS, STATION AND AMENITIES
- NEW TO MARKET AND CHAIN FREE
- FITTED KITCHENWITH APPLIANCES
- SEPARATE DINING ROOM
- GOOD SIZED BEDROOMS AND FAMILY
  BATHROOM
- LONG DRIVEWAY AND DETACHED SINGLE GARAGE
- GENEROUS MATURE REAR GARDEN
- 22 Ft LIVING ROOM
- FREEHOLD PROPERTY CT BAND E
- 360 degree tour available