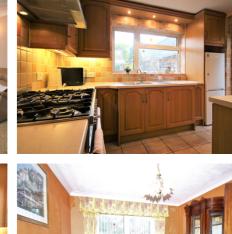

Briefly comprising a welcoming wide entrance hall, useful cloakroom, fitted kitchen with some appliances, separate dining room, and large 22ft living room with feature fireplace. The four first floor bedrooms are all of good size, as is the family bathroom.