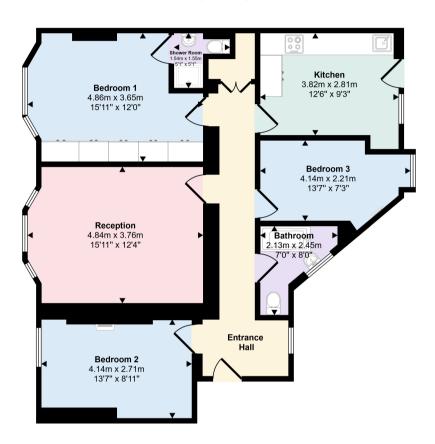

Approx Gross Internal Area 95 sq m / 1022 sq ft

Floorplan

This floorplan is only for illustrative purposes and is not to scale. Measurements of rooms, doors, windows, and any items are approximate and no responsibility is taken for any error, omission or mis-statement. Icons of items such as bathroom suites are representations only and may not look like the real items. Made with Made Snappy 360.