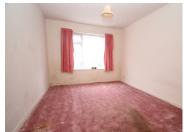

#### **BEDROOM ONE**

14' 7" x 10' 9" (4.45m x 3.28m) UPVC double glazed window.

## **BEDROOM TWO**

13' 5" x 9' 11" (4.09m x 3.02m) Rear aspect UPVC double glazed window.