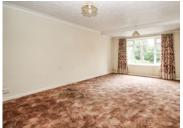

#### LOUNGE/DINING ROOM

20' 0" x 13' 1" (6.10m x 3.99m) Front aspect UPVC double glazed window, UPVC double glazed door to balcony, night storage heater.