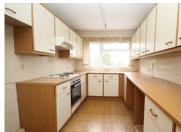

#### **KITCHEN**

13' 0" x 7' 9" (3.96m x 2.36m) Rear aspect UPVC double glazed window.