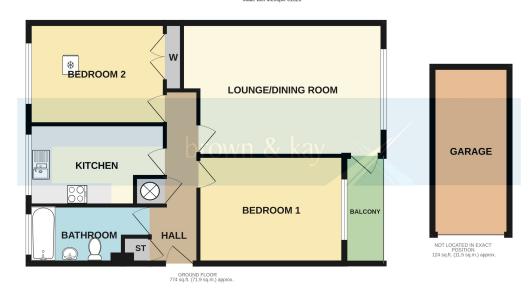

#### LOUNGE/DINING ROOM

20' 0" x 13' 1" (6.10m x 3.99m) Front aspect UPVC double glazed window, UPVC double glazed door to balcony, night storage heater.

#### **KITCHEN**

13' 0" x 7' 9" (3.96m x 2.36m) Rear aspect UPVC double glazed window.

#### **BEDROOM ONE**

14' 7" x 10' 9" (4.45m x 3.28m) UPVC double glazed window.

## **BEDROOM TWO**

13' 5" x 9' 11" (4.09m x 3.02m) Rear aspect UPVC double glazed window.

#### **BATHROOM**

Panelled bath, w.c. and wash basin, rear aspect UPVC frosted window.

## **GARAGE**

Up and over door.