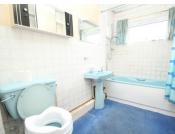

#### **BATHROOM**

Panelled bath, w.c. and wash basin, rear aspect UPVC frosted window.