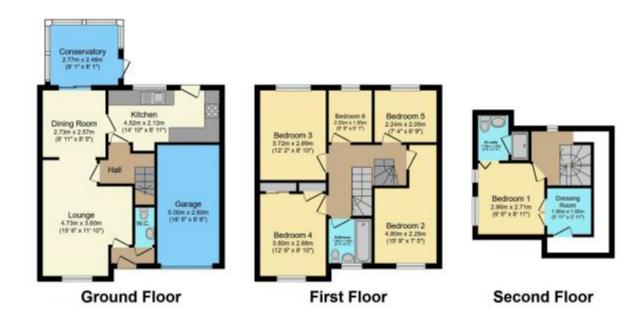

Total floor area 131.5 sq.m. (1,416 sq.ft.) approx

This floor plan is for illustrative purposes only. It is not drawn to scale. Any measurements, floor areas (including any total floor area), openings and orientation are approximate. No details are guaranteed, they cannot be relied upon for any purpose and they do not form part of any agreement. No liability is taken for any error, omission or misstatement. A party must rely upon its own inspection(s). Plan produced for Purplebricks. Powered by www.focalagent.com