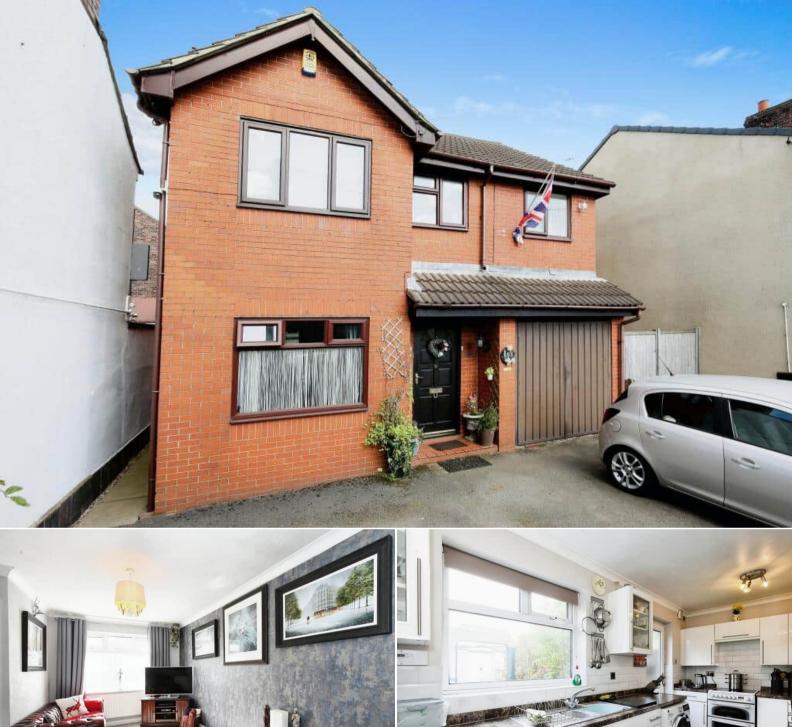

## Jamage Road Stoke-on-Trent

Bettermove are proud to present this spacious 6 bedroom detached house in Talke Pits available with no forward chain.

The property benefits from double glazing, gas central heating throughout and has off street parking available via the driveway and garage. The council tax band is C.

The interior of this well presented property comprises a spacious living room, dining room, conservatory, bathroom and fitted kitchen on the ground floor. The first floor consists of 5 bedrooms and the family bathroom. The second floor has another bedroom with ensuite bathroom and dressing room. The exterior boasts a private rear garden, perfect for enjoying the summer months.