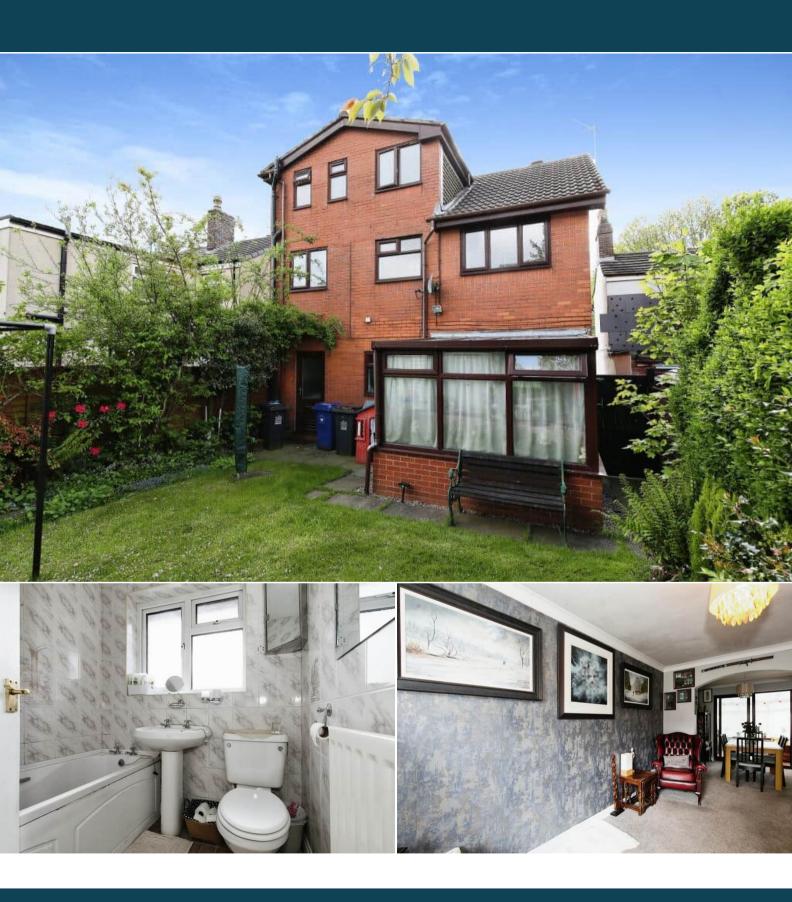

## Jamage Road Stoke-on-Trent

Bettermove are proud to present this spacious 6 bedroom detached house in Talke Pits available with no forward chain.

The property benefits from double glazing, gas central heating throughout and has off street parking available via the driveway and garage. The council tax band is C.

The interior of this well presented property comprises a spacious living room, dining room, conservatory, bathroom and fitted kitchen on the ground floor. The first floor consists of 5 bedrooms and the family bathroom. The second floor has another bedroom with ensuite bathroom and dressing room. The exterior boasts a private rear garden, perfect for enjoying the summer months.

Located in the popular village of Talke Pits, the property is close to a range of amenities, including shops, supermarkets, restaurants and pubs. Excellent transport connections can be found from the M6, the A600, Kidsgrove Train Station and many local buses.