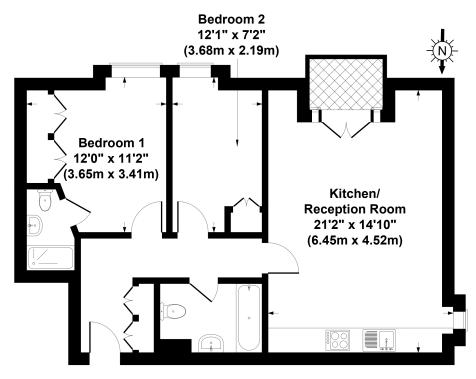

#### **Third Floor**

## **Torrington Park, London, N12**

## Gross Internal Area 656 sq ft /61 sq metres

Not to Scale. Produced by The Plan Portal 2019 For Illustrative Purposes Only.

When you are considering a property we recommend that you instruct a surveyor to ensure the property is in sound structural order and that equipment, fitting, services, etc are in working order and/or fit for their purpose and a solicitor to verify tenure and title of the property. We can give no assurances in this regard nor can we verify accuracy of measurements or distance.