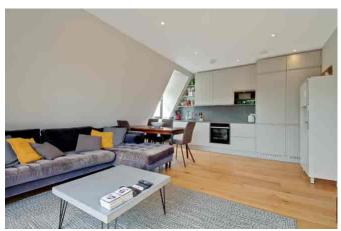

# £475,000

Constructed in 2019 and still under 10-year warranty, this top floor two bedroom/two bathroom apartment is located in a purpose-built block situated on a leafy road within easy reach of North Finchley's transport and amenities. The property benefits from a balcony, engineered wood flooring throughout, underfloor heating, Neff appliances, fitted wardrobes the bedrooms and hallway, a video entry system, off-street parking and communal gardens. It is offered with a long lease and viewing is highly recommended.

- Two Bedrooms
- Two Bathrooms (One en-suite)
- 147 Year Lease
- Balcony
- Underfloor Heating

- Open Plan Kitchen/Reception
- Off Street Parking
- Communal Gardens
- £1400 pa Service Charge/ £280 ground rent
- Proximity to shopping and transport