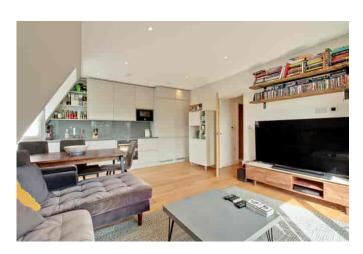

# £475,000

Constructed in 2019 and still under 10-year warranty, this top floor two bedroom/two bathroom apartment is located in a purpose-built block situated on a leafy road within easy reach of North Finchley's transport and amenities. The property benefits from a balcony, engineered wood flooring throughout, underfloor heating, Neff appliances, fitted wardrobes the bedrooms and hallway, a video entry system, off-street parking and communal gardens. It is offered with a long lease and viewing is highly recommended.

- Two Bedrooms
- Two Bathrooms (One en-suite)
- 147 Year Lease
- Balcony
- Underfloor Heating

- Open Plan Kitchen/Reception
- Off Street Parking
- Communal Gardens
- £1400 pa Service Charge/ £280 ground rent
- Proximity to shopping and transport