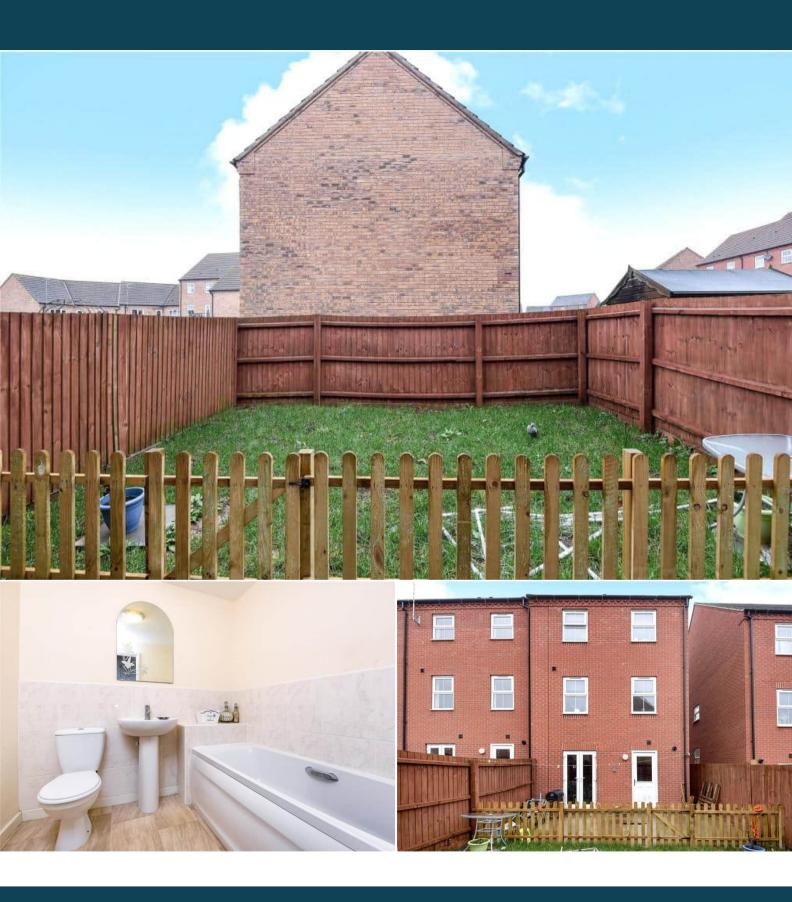

The council tax band is C.

The interior of this beautifully presented property comprises a bedroom, w/c and utility room on the ground floor. The first floor holds a spacious living room and kitchen dining room. The second floor consists of 3 bedrooms, ensuite and the family bathroom. The exterior boasts a private rear garden, perfect for enjoying the summer months.