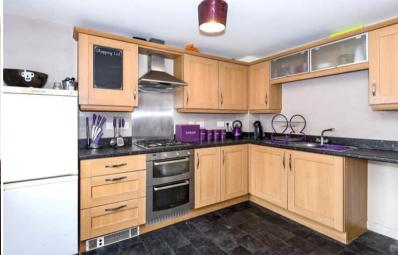

The council tax band is C.

The interior of this beautifully presented property comprises a bedroom, w/c and utility room on the ground floor. The first floor holds a spacious living room and kitchen dining room. The second floor consists of 3 bedrooms, ensuite and the family bathroom. The exterior boasts a private rear garden, perfect for enjoying the summer months.