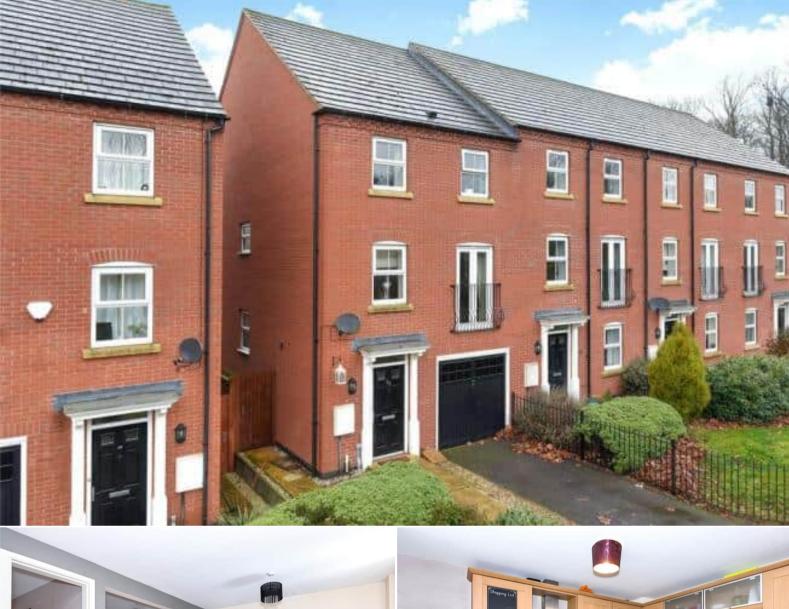

## Pentland Drive Sleaford

Bettermove are proud to present this 4 bedroom terraced house in Sleaford available with no forward chain.

The property benefits from double glazing, gas central heating throughout and has off street parking available via the drive and garage.

The council tax band is C.

The interior of this beautifully presented property comprises a bedroom, w/c and utility room on the ground floor. The first floor holds a spacious living room and kitchen dining room. The second floor consists of 3 bedrooms, ensuite and the family bathroom. The exterior boasts a private rear garden, perfect for enjoying the summer months.