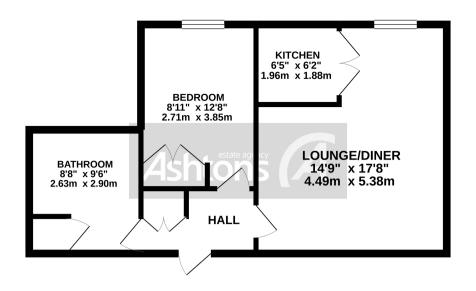

## GROUND FLOOR 498 sq.ft. (46.3 sq.m.) approx.

TOTAL FLOOR AREA: 498 sq.ft. (46.3 sq.m.) approx.

White two; attempt has been made to ensure the accuracy of the floorpian contained here, measurements of the sq. attempt has been made to ensure the accuracy of the floorpian contained here, measurement of the sq. attempt has been only and should be used as such by any prospective purchaser. The services, systems and appliances shown have not been lested and no guarante as to their operability of efficiency can be given.