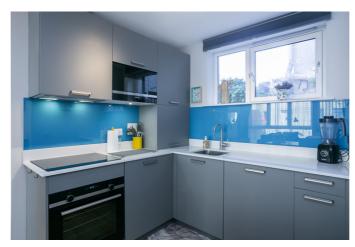

Within private gated grounds, the development provides a sunny courtyard, a landscaped communal garden, and a secured lockable bike store.

A welcoming entrance offers space for outerwear and two convenient storage cupboards, with a further store located externally. Filled with natural light, including full-height windows and doors, a stunning open-plan kitchen/living room and bedroom are finished with light decor and contemporary lighting throughout. Set to the rear, enjoying a southerly aspect, the stylish modern kitchen includes a stainless-steel single bowl under-mount sink and tap, Quartz worktops, a coloured glass splashback, under-cabinet LED spotlights, a breakfast bar; and a range of integrated SIEMENS appliances including a fan oven, an induction hob, a wall-mounted microwave, a full-size dishwasher, an under-counter fridge with ice box, and a washing machine.