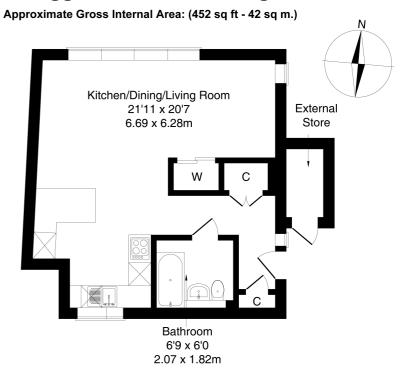

### mov<sup>8</sup> 3B Figgate Street, Edinburgh EH15 1HL

Legal Disclaimer: Floor-plan and measurements are for illustrative guidance only, and not intended to form part of any contract.

Ready-to-move-in, boasting high-quality finishes throughout; all with a contemporary, industrial-inspired design, perfect for young professionals or investors (currently operates as a commercial short-term holiday let). Comprises an entrance hallway, an open-plan kitchen/living space, a bedroom, and bathroom.

Within private gated grounds, the development provides a sunny courtyard, a landscaped communal garden, and a secured lockable bike store.

A welcoming entrance offers space for outerwear and two convenient storage cupboards, with a further store located externally. Filled with natural light, including full-height windows and doors, a stunning open-plan kitchen/living room and bedroom are finished with light decor and contemporary lighting throughout. Set to the rear, enjoying a southerly aspect, the stylish modern kitchen includes a stainless-steel single bowl under-mount sink and tap, Quartz worktops, a coloured glass splashback, under-cabinet LED spotlights, a breakfast bar; and a range of integrated SIEMENS appliances including a fan oven, an induction hob, a wall-mounted microwave, a full-size dishwasher, an under-counter fridge with ice box, and a washing machine.

Tucked away, a tastefully finished double bedroom area with room-dividing curtains, features a built-in wardrobe with mirrored sliding doors and further contemporary light fittings. Completing the accommodation, a modern bathroom is fitted with a premium three-piece suite including a rainfall shower over the bath, tiled splash walls and flooring, and a ladder-style radiator.