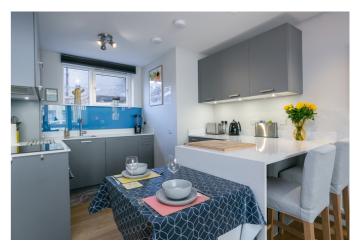

Within private gated grounds, the development provides a sunny courtyard, a landscaped communal garden, and a secured lockable bike store.

A welcoming entrance offers space for outerwear and two convenient storage cupboards, with a further store located externally. Filled with natural light, including full-height windows and doors, a stunning open-plan kitchen/living room and bedroom are finished with light decor and contemporary lighting throughout. Set to the rear, enjoying a southerly aspect, the stylish modern kitchen includes a stainless-steel single bowl under-mount sink and tap, Quartz worktops, a coloured glass splashback, under-cabinet LED spotlights, a breakfast bar; and a range of integrated SIEMENS appliances including a fan oven, an induction hob, a wall-mounted microwave, a full-size dishwasher, an under-counter fridge with ice box, and a washing machine.