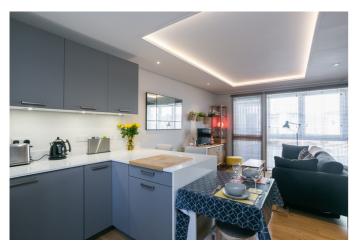

Within private gated grounds, the development provides a sunny courtyard, a landscaped communal garden, and a secured lockable bike store.

A welcoming entrance offers space for outerwear and two convenient storage cupboards, with a further store located externally. Filled with natural light, including full-height windows and doors, a stunning open-plan kitchen/living room and bedroom are finished with light decor and contemporary lighting throughout. Set to the rear, enjoying a southerly aspect, the stylish modern kitchen includes a stainless-steel single bowl under-mount sink and tap, Quartz worktops, a coloured glass splashback, under-cabinet LED spotlights, a breakfast bar; and a range of integrated SIEMENS appliances including a fan oven, an induction hob, a wall-mounted microwave, a full-size dishwasher, an under-counter fridge with ice box, and a washing machine.