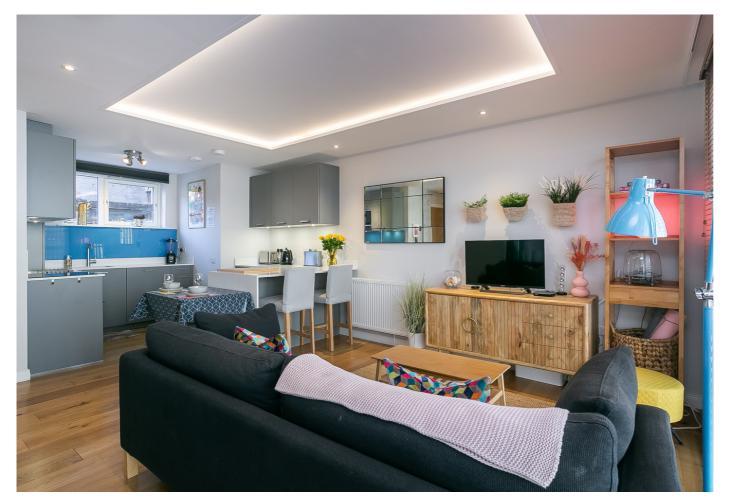

Within private gated grounds, the development provides a sunny courtyard, a landscaped communal garden, and a secured lockable bike store.

A welcoming entrance offers space for outerwear and two convenient storage cupboards, with a further store located externally. Filled with natural light, including full-height windows and doors, a stunning open-plan kitchen/living room and bedroom are finished with light decor and contemporary lighting throughout. Set to the rear, enjoying a southerly aspect, the stylish modern kitchen includes a stainless-steel single bowl under-mount sink and tap, Quartz worktops, a coloured glass splashback, under-cabinet LED spotlights, a breakfast bar; and a range of integrated SIEMENS appliances including a fan oven, an induction hob, a wall-mounted microwave, a full-size dishwasher, an under-counter fridge with ice box, and a washing machine.