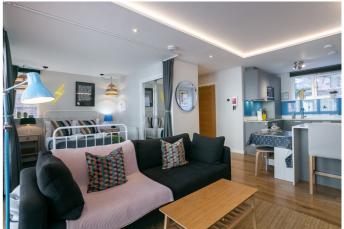

Ready-to-move-in, boasting high-quality finishes throughout; all with a contemporary, industrial-inspired design, perfect for young professionals or investors (currently operates as a commercial short-term holiday let). Comprises an entrance hallway, an open-plan kitchen/living space, a bedroom, and bathroom.

Within private gated grounds, the development provides a sunny courtyard, a landscaped communal garden, and a secured lockable bike store.

A welcoming entrance offers space for outerwear and two convenient storage cupboards, with a further store located externally. Filled with natural light, including full-height windows and doors, a stunning open-plan kitchen/living room and bedroom are finished with light decor and contemporary lighting throughout. Set to the rear, enjoying a southerly aspect, the stylish modern kitchen includes a stainless-steel single bowl under-mount sink and tap, Quartz worktops, a coloured glass splashback, under-cabinet LED spotlights, a breakfast bar; and a range of integrated SIEMENS appliances including a fan oven, an induction hob, a wall-mounted microwave, a full-size dishwasher, an under-counter fridge with ice box, and a washing machine.

Tucked away, a tastefully finished double bedroom area with room-dividing curtains, features a built-in wardrobe with mirrored sliding doors and further contemporary light fittings. Completing the accommodation, a modern bathroom is fitted with a premium three-piece suite including a rainfall shower over the bath, tiled splash walls and flooring, and a ladder-style radiator.