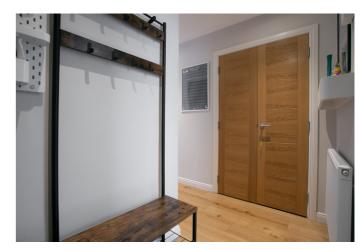

Within private gated grounds, the development provides a sunny courtyard, a landscaped communal garden, and a secured lockable bike store.

A welcoming entrance offers space for outerwear and two convenient storage cupboards, with a further store located externally. Filled with natural light, including full-height windows and doors, a stunning open-plan kitchen/living room and bedroom are finished with light decor and contemporary lighting throughout. Set to the rear, enjoying a southerly aspect, the stylish modern kitchen includes a stainless-steel single bowl under-mount sink and tap, Quartz worktops, a coloured glass splashback, under-cabinet LED spotlights, a breakfast bar; and a range of integrated SIEMENS appliances including a fan oven, an induction hob, a wall-mounted microwave, a full-size dishwasher, an under-counter fridge with ice box, and a washing machine.