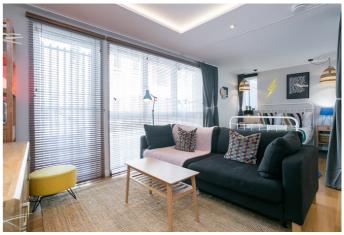

Within private gated grounds, the development provides a sunny courtyard, a landscaped communal garden, and a secured lockable bike store.

A welcoming entrance offers space for outerwear and two convenient storage cupboards, with a further store located externally. Filled with natural light, including full-height windows and doors, a stunning open-plan kitchen/living room and bedroom are finished with light decor and contemporary lighting throughout. Set to the rear, enjoying a southerly aspect, the stylish modern kitchen includes a stainless-steel single bowl under-mount sink and tap, Quartz worktops, a coloured glass splashback, under-cabinet LED spotlights, a breakfast bar; and a range of integrated SIEMENS appliances including a fan oven, an induction hob, a wall-mounted microwave, a full-size dishwasher, an under-counter fridge with ice box, and a washing machine.