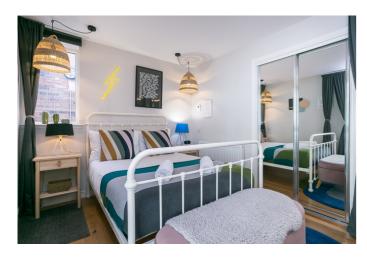

Tucked away, a tastefully finished double bedroom area with room-dividing curtains, features a built-in wardrobe with mirrored sliding doors and further contemporary light fittings. Completing the accommodation, a modern bathroom is fitted with a premium three-piece suite including a rainfall shower over the bath, tiled splash walls and flooring, and a ladder-style radiator.