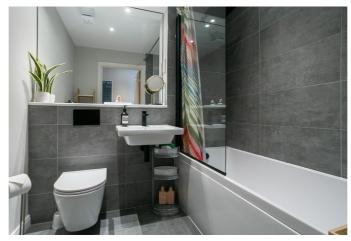

Tucked away, a tastefully finished double bedroom area with room-dividing curtains, features a built-in wardrobe with mirrored sliding doors and further contemporary light fittings. Completing the accommodation, a modern bathroom is fitted with a premium three-piece suite including a rainfall shower over the bath, tiled splash walls and flooring, and a ladder-style radiator.