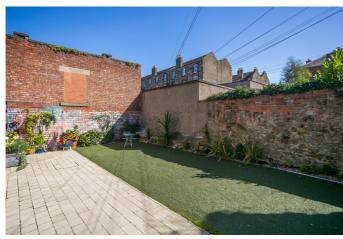

Within private gated grounds, the development provides a sunny courtyard, a landscaped communal garden, and a secured lockable bike store.

A welcoming entrance offers space for outerwear and two convenient storage cupboards, with a further store located externally. Filled with natural light, including full-height windows and doors, a stunning open-plan kitchen/living room and bedroom are finished with light decor and contemporary lighting throughout. Set to the rear, enjoying a southerly aspect, the stylish modern kitchen includes a stainless-steel single bowl under-mount sink and tap, Quartz worktops, a coloured glass splashback, under-cabinet LED spotlights, a breakfast bar; and a range of integrated SIEMENS appliances including a fan oven, an induction hob, a wall-mounted microwave, a full-size dishwasher, an under-counter fridge with ice box, and a washing machine.