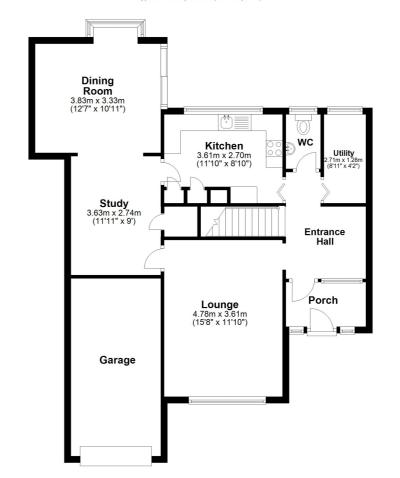

### **Porch**

### **Entrance Hall**

### Lounge

15' 8" x 11' 10" (4.78m x 3.61m)

### **Dining Room**

12' 7" x 10' 11" (3.84m x 3.33m)

### Study

12' 7" x 10' 11" (3.84m x 3.33m)

### Kitchen

11' 10" x 8' 10" (3.61m x 2.69m)

### Utility

8' 11" x 4' 2" (2.72m x 1.27m)

### W.C

### Garage

Driveway

## Ground Floor Approx. 87.1 sq. metres (937.8 sq. feet)

Total area: approx. 139.7 sq. metres (1503.6 sq. feet)

Whilst every attempt has been made to ensure the accuracy of the floor plan contained here, measurements of doors, windows, rooms and any other items are approximate and no responsibility is taken for any error, omission or mis-statement. This plan is for illustrative purposes only and should be used as such by any prospective purchaser.