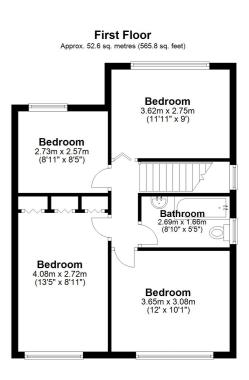

#### Bedroom

13' 5" x 8' 11" (4.09m x 2.72m)

### Bedroom

11' 11" x 9' 0" (3.63m x 2.74m)

### Bathroom

8' 10" x 5' 5" (2.69m x 1.65m)

### Bedroom

12' 0" x 10' 1" (3.66m x 3.07m)

## Ground Floor Approx. 87.1 sq. metres (937.8 sq. feet)

Total area: approx. 139.7 sq. metres (1503.6 sq. feet)

Whilst every attempt has been made to ensure the accuracy of the floor plan contained here, measurements of doors, windows, rooms and any other items are approximate and no responsibility is taken for any error, omission or mis-statement. This plan is for illustrative purposes only and should be used as such by any prospective purchaser.