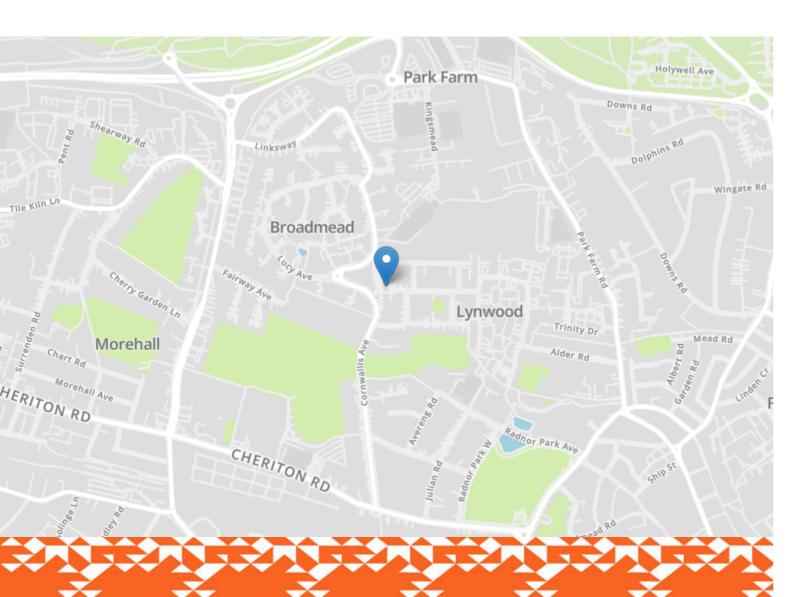

# 42 Cornwallis Avenue

Folkestone CT19 5JW

### £425,000 FREEHOLD

FOR SALE WITH BURNAP + ABEL... Welcome to this stunning extended 4 bedroom detached house located on Cornwallis avenue in the desirable area of Folkestone. This property boasts a spacious lounge, study, kitchen, dining room, convenient ground floor W.C and a separate utility room, Upstairs you will find four well-appointed bedrooms, including a family bathroom. Outside, the property offers an integral garage, driveway for parking, and a beautiful garden – ideal for outdoor entertaining or simply relaxing in the sunshine. Situated in a sought-after location with no chain and currently vacant, this property presents an exciting opportunity to make it your own. Don't miss out on this fantastic chance to secure your dream home in Folkestone!